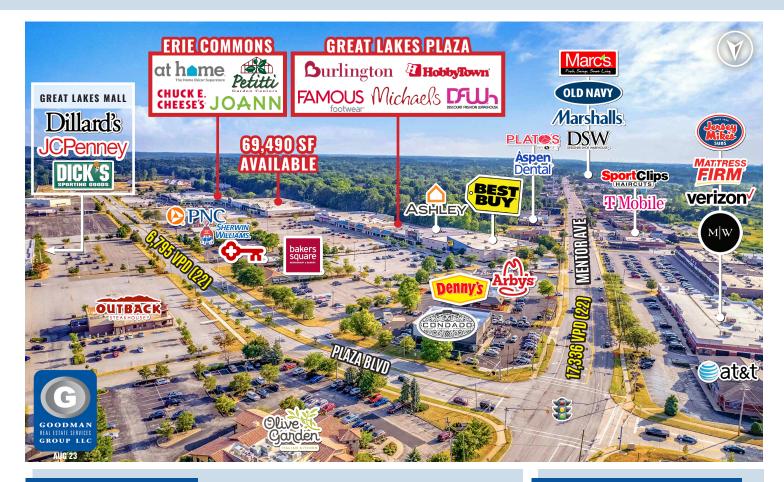

## GREAT LAKES PLAZA & ERIE COMMONS

## Mentor, Ohio

### HIGHLIGHTS

- Located on Plaza Boulevard adjacent to the super-regional Great Lakes Mall
- Join At Home, Burlington, Michaels, JOANN, Petitti Garden Center, Chuck E. Cheese, and Discount Fashion Warehouse
- Mentor's business environment has evolved over the past several decades, incorporating biomedical, aerospace and polymer clusters to an already robust advanced manufacturing base\*

\*City of Mentor business website

LEASING INFORMATION

www.goodmanrealestate.com

216.381.8200

- Mentor is home to over 1,700 companies with more than 59,000 employees\*
- Both centers are connected; however, they are separate properties with different restrictions
- AVAILABLE:
  - 69,490 SF (former grocery store)
  - 4,200 SF
  - 3,100 SF
  - 1,080 SF