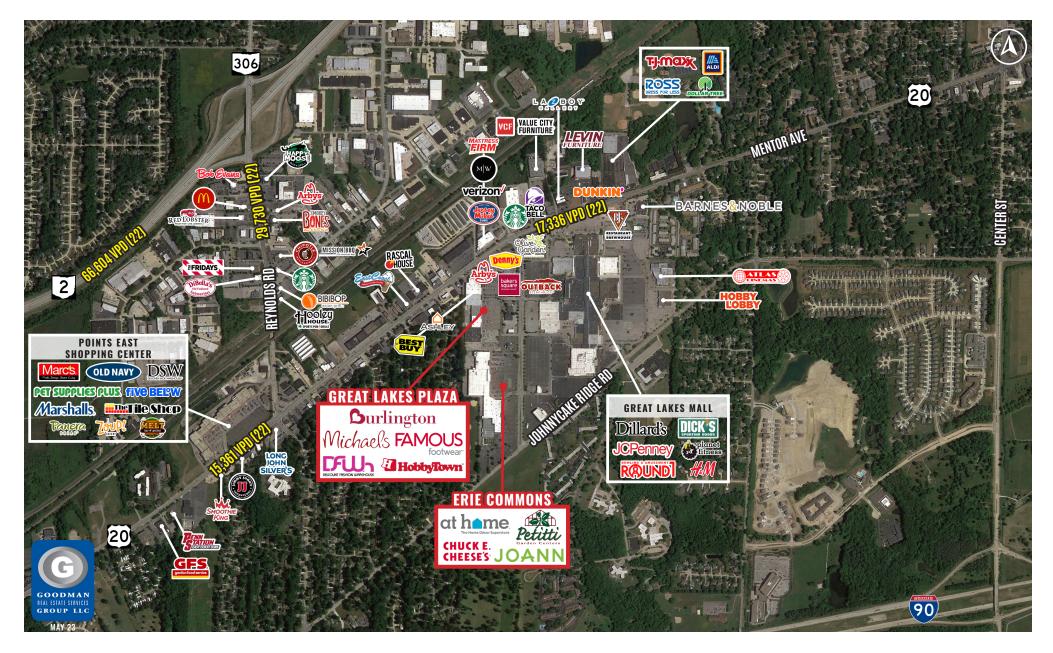

## GREAT LAKES PLAZA & ERIE COMMONS

## Mentor, Ohio

### HIGHLIGHTS

- Located on Plaza Boulevard adjacent to the super-regional Great Lakes Mall
- Join At Home, Burlington, Michaels, JOANN, Petitti Garden Center, Chuck E. Cheese, and Discount Fashion Warehouse
- Mentor's business environment has evolved over the past several decades, incorporating biomedical, aerospace and polymer clusters to an already robust advanced manufacturing base\*