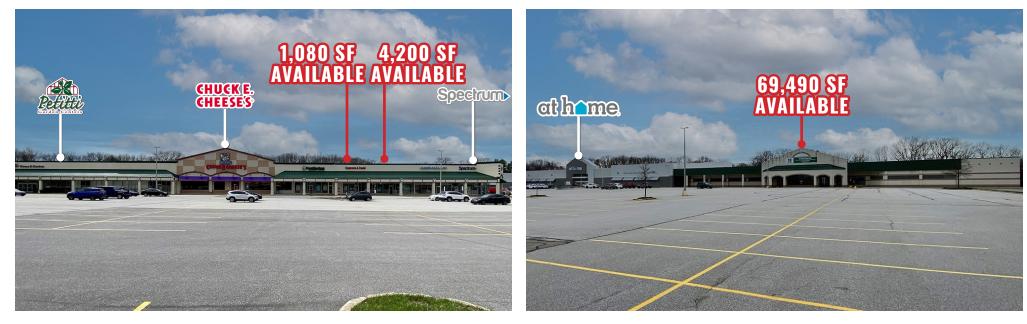

\*City of Mentor business website

LEASING INFORMATION

www.goodmanrealestate.com

216.381.8200

- Mentor is home to over 1,700 companies with more than 59,000 employees\*
- Both centers are connected; however, they are separate properties with different restrictions
- AVAILABLE:
  - 69,490 SF (former grocery store)
  - 4,200 SF
  - 3,100 SF
  - 1,080 SF