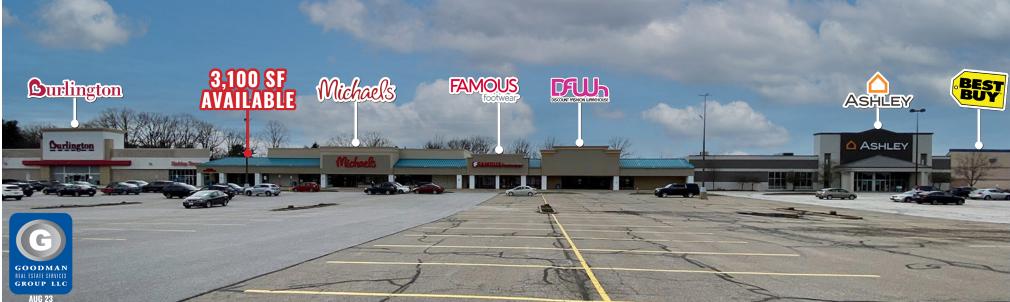

\*City of Mentor business website

LEASING INFORMATION

www.goodmanrealestate.com

216.381.8200

- Mentor is home to over 1,700 companies with more than 59,000 employees\*
- Both centers are connected; however, they are separate properties with different restrictions
- AVAILABLE:
  - 69,490 SF (former grocery store)
  - 4,200 SF
  - 3,100 SF
  - 1,080 SF