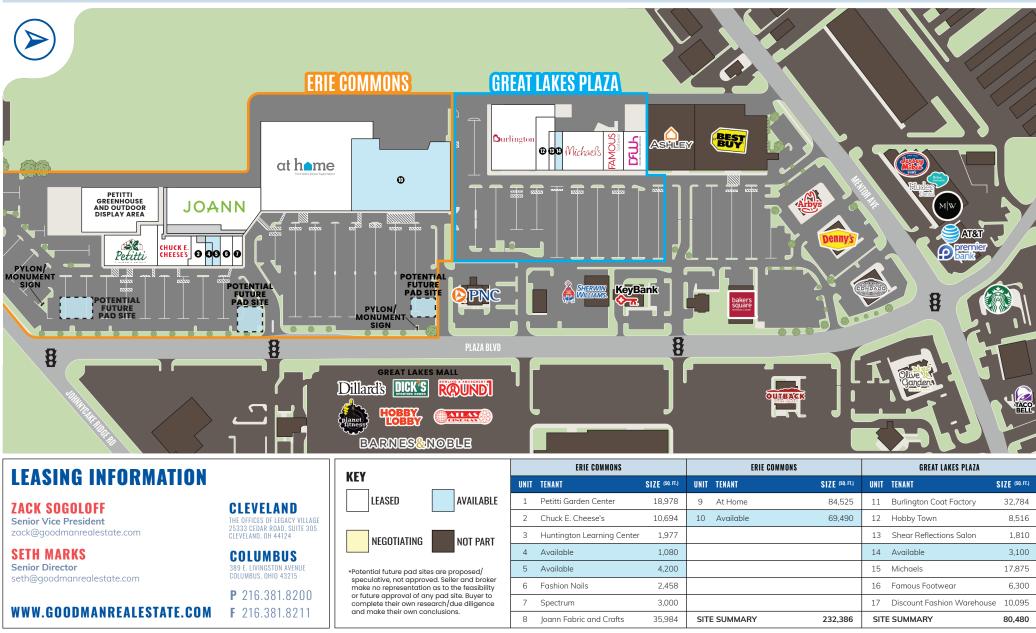

### HIGHLIGHTS

- Located on Plaza Boulevard adjacent to the super-regional Great Lakes Mall
- Join At Home, Burlington, Michaels, JOANN, Petitti Garden Center, Chuck E. Cheese, and Discount Fashion Warehouse
- Mentor's business environment has evolved over the past several decades, incorporating biomedical, aerospace and polymer clusters to an already robust advanced manufacturing base\*

\*City of Mentor business website

LEASING INFORMATION

www.goodmanrealestate.com

216.381.8200

- Mentor is home to over 1,700 companies with more than 59,000 employees\*
- Both centers are connected; however, they are separate properties with different restrictions
- AVAILABLE:
  - 69,490 SF (former grocery store)
  - 4,200 SF
  - 3,100 SF
  - 1,080 SF