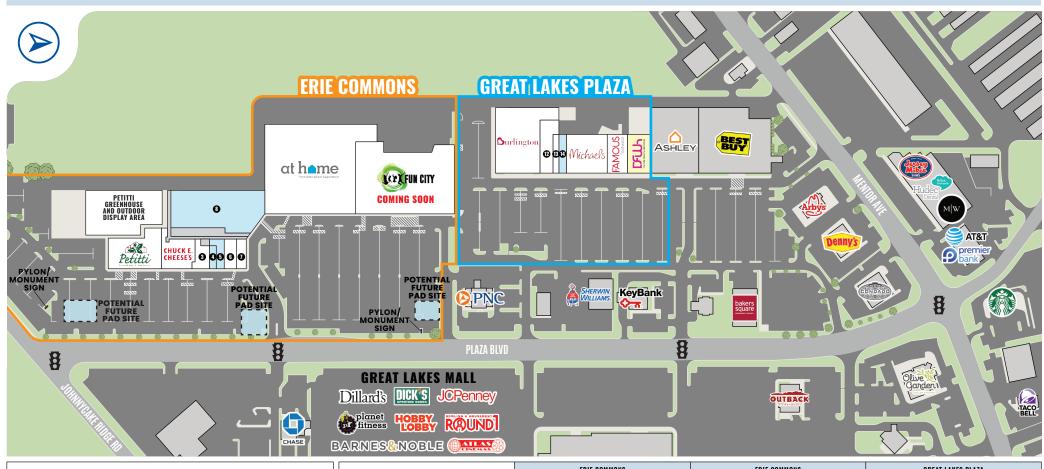

#### WWW.GOODMANREALESTATE.COM

ND LEASED

KEY

NOT PART

**AVAILABLE** 

\*Potential future pad sites are proposed/ speculative, not approved. Seller and broker make no representation as to the feasibility or future approval of any pad site. Buyer to complete their own research/due diligence and make their own conclusions.

| ERIE COMMONS |      |                            |                | ERIE COMMONS |                        | GREAT LAKES PLAZA |      |                         |                |
|--------------|------|----------------------------|----------------|--------------|------------------------|-------------------|------|-------------------------|----------------|
|              | UNIT | TENANT                     | SIZE (SQ. FT.) | UNIT         | TENANT                 | SIZE (SQ. FT.)    | UNIT | TENANT                  | SIZE (SQ. FT.) |
|              | 1    | Petitti Garden Center      | 18,978         | 9            | At Home                | 84,525            | 11   | Burlington Coat Factory | 32,784         |
|              | 2    | Chuck E. Cheese's          | 10,694         | 10           | Fun City (coming soon) | 69,490            | 12   | Hobby Town              | 8,516          |
|              | 3    | Huntington Learning Center | 1,977          |              |                        |                   | 13   | Shear Reflections Salon | 1,810          |
|              | 4    | Available                  | 1,080          |              |                        |                   | 14   | Available               | 3,100          |
|              | 5    | Available                  | 4,200          |              |                        |                   | 15   | Michaels                | 17,875         |
|              | 6    | Fashion Nails              | 2,458          |              |                        |                   | 16   | Famous Footwear         | 6,300          |
|              | 7    | Spectrum                   | 3,000          |              |                        |                   | 17   | Call for Details        | 10,095         |
|              | 8    | Available                  | 35,984         | SITI         | E SUMMARY              | 232,386           | SIT  | E SUMMARY               | 80,480         |