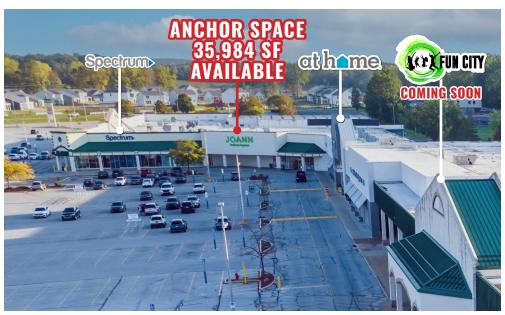

#### • AVAILABLE:

- 35,984 SF anchor space
- 10,095 SF (call for details)
- 4,200 SF
- 3,100 SF
- 1,080 SF

| ERIE COMMONS |      |                            |                | ERIE COMMONS |                        | GREAT LAKES PLAZA |      |                         |                |
|--------------|------|----------------------------|----------------|--------------|------------------------|-------------------|------|-------------------------|----------------|
|              | UNIT | TENANT                     | SIZE (SQ. FT.) | UNIT         | TENANT                 | SIZE (SQ. FT.)    | UNIT | TENANT                  | SIZE (SQ. FT.) |
|              | 1    | Petitti Garden Center      | 18,978         | 9            | At Home                | 84,525            | 11   | Burlington Coat Factory | 32,784         |
|              | 2    | Chuck E. Cheese's          | 10,694         | 10           | Fun City (coming soon) | 69,490            | 12   | Hobby Town              | 8,516          |
|              | 3    | Huntington Learning Center | 1,977          |              |                        |                   | 13   | Shear Reflections Salon | 1,810          |
|              | 4    | Available                  | 1,080          |              |                        |                   | 14   | Available               | 3,100          |
|              | 5    | Available                  | 4,200          |              |                        |                   | 15   | Michaels                | 17,875         |
|              | 6    | Fashion Nails              | 2,458          |              |                        |                   | 16   | Famous Footwear         | 6,300          |
|              | 7    | Spectrum                   | 3,000          |              |                        |                   | 17   | Call for Details        | 10,095         |
|              | 8    | Available                  | 35,984         | SITI         | E SUMMARY              | 232,386           | SIT  | E SUMMARY               | 80,480         |