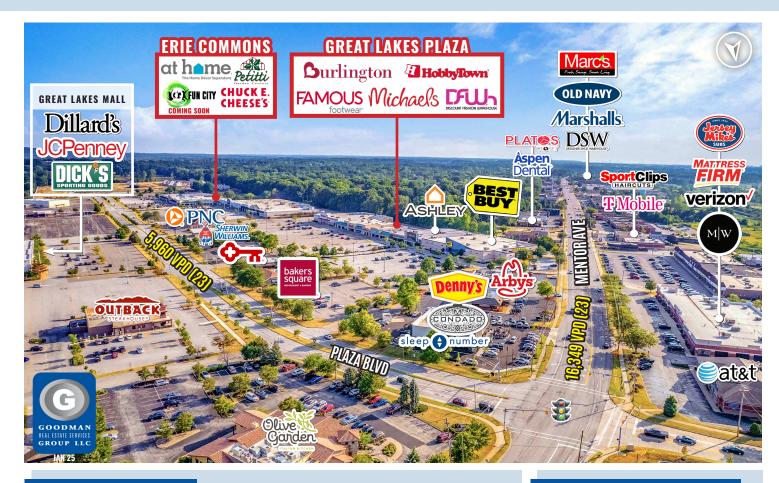

# GREAT LAKES PLAZA & ERIE COMMONS

Mentor, Ohio

#### HIGHLIGHTS

- Located on Plaza Boulevard adjacent to the super-regional Great Lakes Mall
- Join At Home, Burlington, Michaels, Petitti Garden Center, Chuck E. Cheese, and Fun City (coming soon)
- Mentor's business environment has evolved over the past several decades, incorporating biomedical, aerospace and polymer clusters to an already robust advanced manufacturing base\*
  - \*City of Mentor business website

- Mentor is home to over 1,700 companies with more than 59,000 employees\*
- Both centers are connected; however, they are separate properties with different restrictions

#### • AVAILABLE:

- 35,984 SF anchor space
- 10,095 SF (call for details)
- 4,200 SF
- 3,100 SF
- 1,080 SF