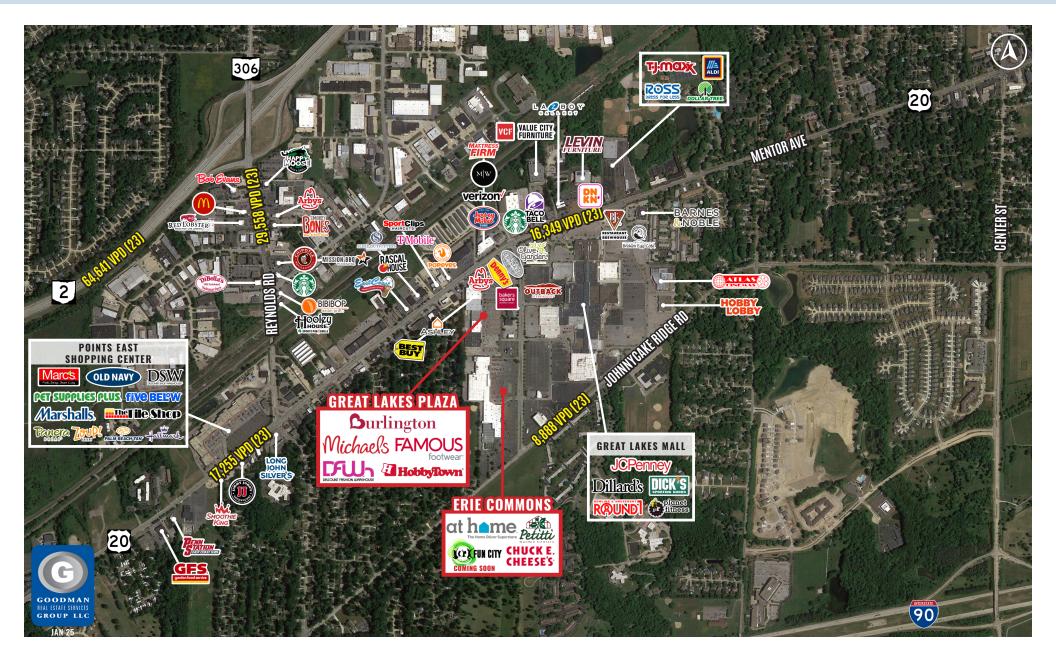

# GREAT LAKES PLAZA & ERIE COMMONS

Mentor, Ohio

#### HIGHLIGHTS

- Located on Plaza Boulevard adjacent to the super-regional Great Lakes Mall
- Join At Home, Burlington, Michaels, Petitti Garden Center, Chuck E. Cheese, and Fun City (coming soon)
- Mentor's business environment has evolved over the past several decades, incorporating biomedical, aerospace and polymer clusters to an already robust advanced manufacturing base\*
  - \*City of Mentor business website

- Mentor is home to over 1,700 companies with more than 59,000 employees\*
- Both centers are connected; however, they are separate properties with different restrictions

#### • AVAILABLE:

- 35,984 SF anchor space
- 10,095 SF (call for details)
- 4,200 SF
- 3,100 SF
- 1,080 SF