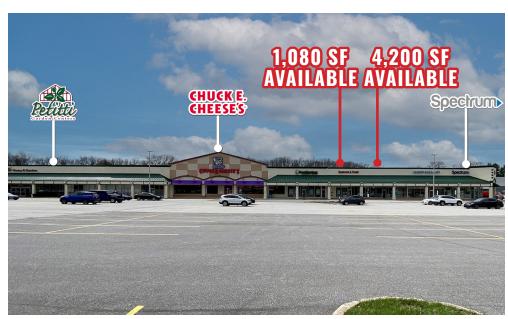

#### • AVAILABLE:

- 35,984 SF anchor space
- 10,095 SF (call for details)
- 4,200 SF
- 3,100 SF
- 1,080 SF

| ERIE COMMONS |      |                            |                | ERIE COMMONS |                        | GREAT LAKES PLAZA |      |                         |                |
|--------------|------|----------------------------|----------------|--------------|------------------------|-------------------|------|-------------------------|----------------|
|              | UNIT | TENANT                     | SIZE (SQ. FT.) | UNIT         | TENANT                 | SIZE (SQ. FT.)    | UNIT | TENANT                  | SIZE (SQ. FT.) |
|              | 1    | Petitti Garden Center      | 18,978         | 9            | At Home                | 84,525            | 11   | Burlington Coat Factory | 32,784         |
|              | 2    | Chuck E. Cheese's          | 10,694         | 10           | Fun City (coming soon) | 69,490            | 12   | Hobby Town              | 8,516          |
|              | 3    | Huntington Learning Center | 1,977          |              |                        |                   | 13   | Shear Reflections Salon | 1,810          |
|              | 4    | Available                  | 1,080          |              |                        |                   | 14   | Available               | 3,100          |
|              | 5    | Available                  | 4,200          |              |                        |                   | 15   | Michaels                | 17,875         |
|              | 6    | Fashion Nails              | 2,458          |              |                        |                   | 16   | Famous Footwear         | 6,300          |
|              | 7    | Spectrum                   | 3,000          |              |                        |                   | 17   | Call for Details        | 10,095         |
|              | 8    | Available                  | 35,984         | SITI         | E SUMMARY              | 232,386           | SIT  | E SUMMARY               | 80,480         |