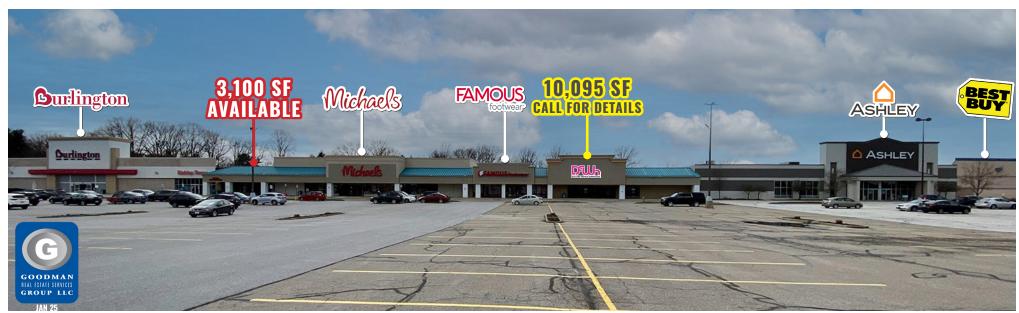

#### • AVAILABLE:

- 35,984 SF anchor space
- 10,095 SF (call for details)
- 4,200 SF
- 3,100 SF
- 1,080 SF

| ERIE COMMONS |      |                            |                | ERIE COMMONS |                        | GREAT LAKES PLAZA |      |                         |                |
|--------------|------|----------------------------|----------------|--------------|------------------------|-------------------|------|-------------------------|----------------|
|              | UNIT | TENANT                     | SIZE (SQ. FT.) | UNIT         | TENANT                 | SIZE (SQ. FT.)    | UNIT | TENANT                  | SIZE (SQ. FT.) |
|              | 1    | Petitti Garden Center      | 18,978         | 9            | At Home                | 84,525            | 11   | Burlington Coat Factory | 32,784         |
|              | 2    | Chuck E. Cheese's          | 10,694         | 10           | Fun City (coming soon) | 69,490            | 12   | Hobby Town              | 8,516          |
|              | 3    | Huntington Learning Center | 1,977          |              |                        |                   | 13   | Shear Reflections Salon | 1,810          |
|              | 4    | Available                  | 1,080          |              |                        |                   | 14   | Available               | 3,100          |
|              | 5    | Available                  | 4,200          |              |                        |                   | 15   | Michaels                | 17,875         |
|              | 6    | Fashion Nails              | 2,458          |              |                        |                   | 16   | Famous Footwear         | 6,300          |
|              | 7    | Spectrum                   | 3,000          |              |                        |                   | 17   | Call for Details        | 10,095         |
|              | 8    | Available                  | 35,984         | SITI         | E SUMMARY              | 232,386           | SIT  | E SUMMARY               | 80,480         |