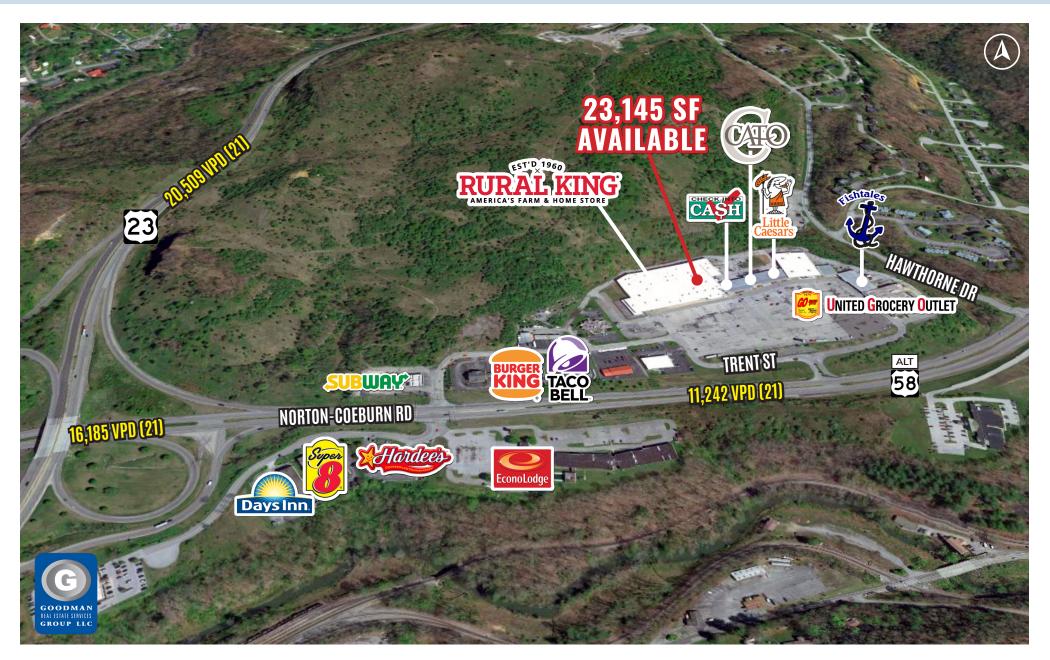

## HIGHLIGHTS

- Join Rural King, United Grocery Outlet, Cato, and more at the 229,527 SF VA-KY Regional Shopping Center located in an established retail corridor in Norton, Virginia
- Located just off of US Highway 23 where traffic counts are 16,185 VPD at the exit and 11,242 VPD in front of the site
- Anchor sign panel available on large shopping center monument sign located at the main entrance of the shopping center
- Six miles from University of Virginia's College at Wise
- AVAILABLE: 23,145 SF (77' x 243')