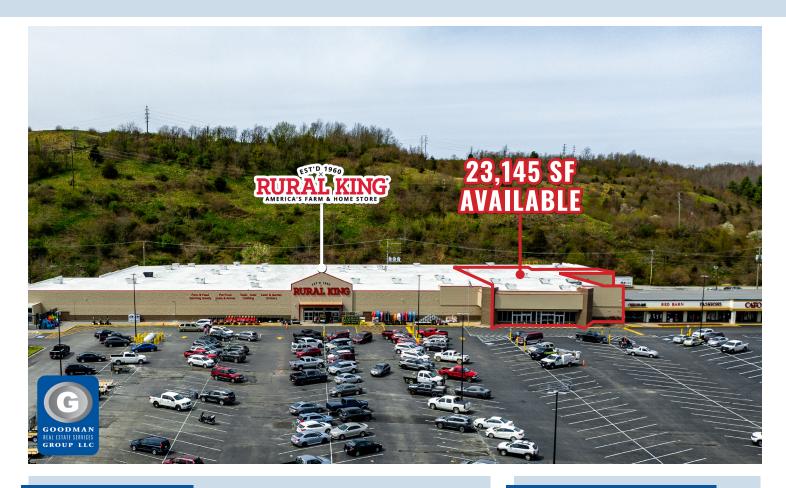

# RURAL KING CO-TENANT OPPORTUNITY

Norton, Virginia

## HIGHLIGHTS

- Join Rural King, United Grocery Outlet, Cato, and more at the 229,527 SF VA-KY Regional Shopping Center located in an established retail corridor in Norton, Virginia
- Located just off of US Highway 23 where traffic counts are 16,185 VPD at the exit and 11,242 VPD in front of the site
- Anchor sign panel available on large shopping center monument sign located at the main entrance of the shopping center
- Six miles from University of Virginia's College at Wise
- AVAILABLE: 23,145 SF (77' x 243')