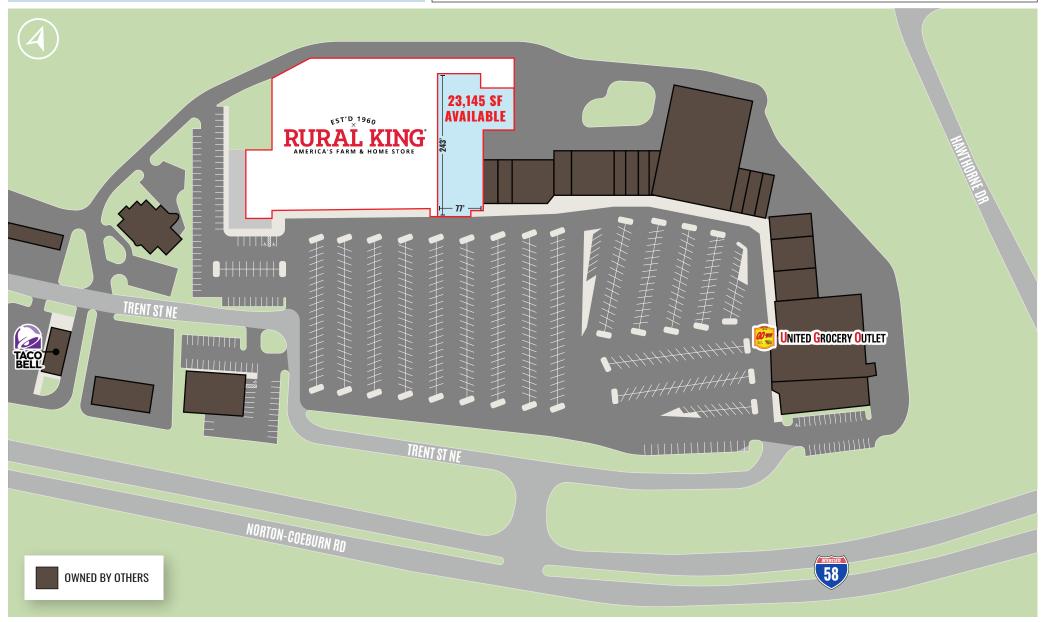

## HIGHLIGHTS

- Join Rural King, United Grocery Outlet, Cato, and more at the 229,527 SF VA-KY Regional Shopping Center located in an established retail corridor in Norton, Virginia
- Located just off of US Highway 23 where traffic counts are 16,185 VPD at the exit and 11,242 VPD in front of the site
- Anchor sign panel available on large shopping center monument sign located at the main entrance of the shopping center
- Six miles from University of Virginia's College at Wise
- AVAILABLE: 23,145 SF (77' x 243')