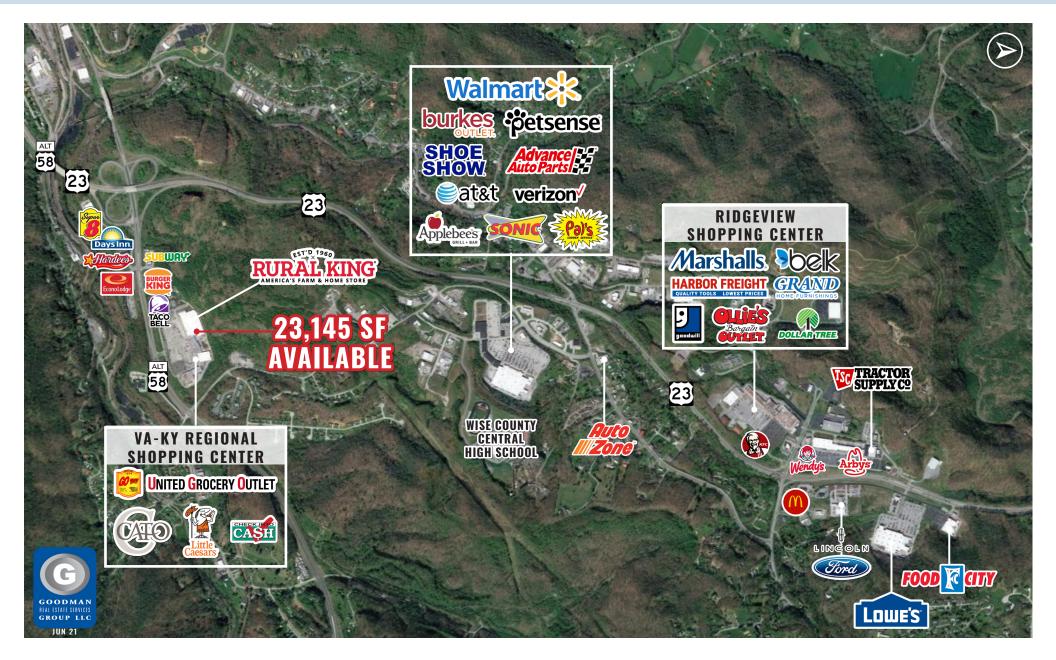

## HIGHLIGHTS

- Join Rural King, United Grocery Outlet, Cato, and more at the 229,527 SF VA-KY Regional Shopping Center located in an established retail corridor in Norton, Virginia
- Located just off of US Highway 23 where traffic counts are 16,185 VPD at the exit and 11,242 VPD in front of the site
- Anchor sign panel available on large shopping center monument sign located at the main entrance of the shopping center
- Six miles from University of Virginia's College at Wise
- AVAILABLE: 23,145 SF (77' x 243')