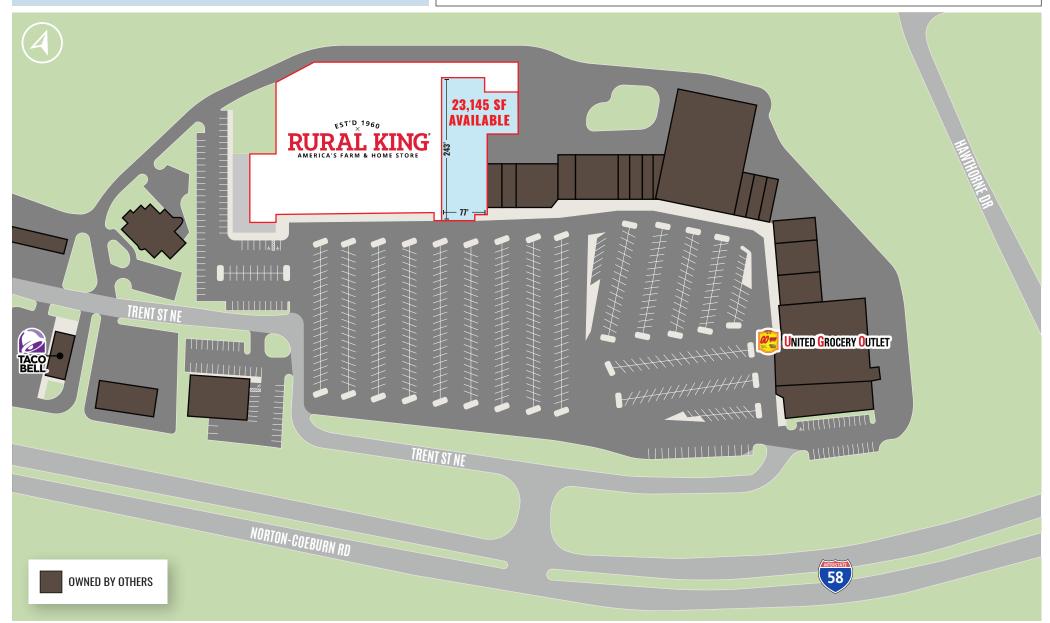

#### HIGHLIGHTS

- Join Rural King, United Grocery Outlet, Cato, and more at the 229,527 SF VA-KY Regional Shopping Center located in an established retail corridor in Norton, Virginia
- Located just off of US Highway 23 where traffic counts are 16,185 VPD at the exit and 11,242 VPD in front of the site
- Anchor sign panel available on large shopping center monument sign located at the main entrance of the shopping center
- Six miles from University of Virginia's College at Wise
- AVAILABLE: 23,145 SF (77' x 243')