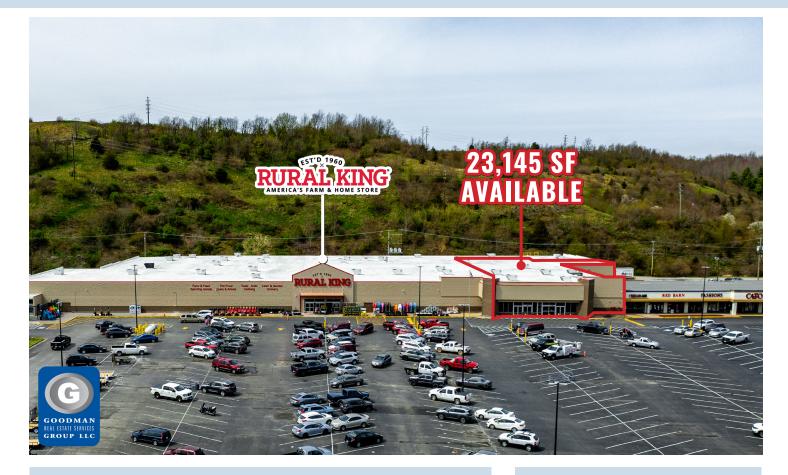

#### HIGHLIGHTS

- Join Rural King, United Grocery Outlet, Cato, and more at the 229,527 SF VA-KY Regional Shopping Center located in an established retail corridor in Norton, Virginia
- Located just off of US Highway 23 where traffic counts are 16,185 VPD at the exit and 11,242 VPD in front of the site
- Anchor sign panel available on large shopping center monument sign located at the main entrance of the shopping center
- Six miles from University of Virginia's College at Wise
- AVAILABLE: 23,145 SF (77' x 243')