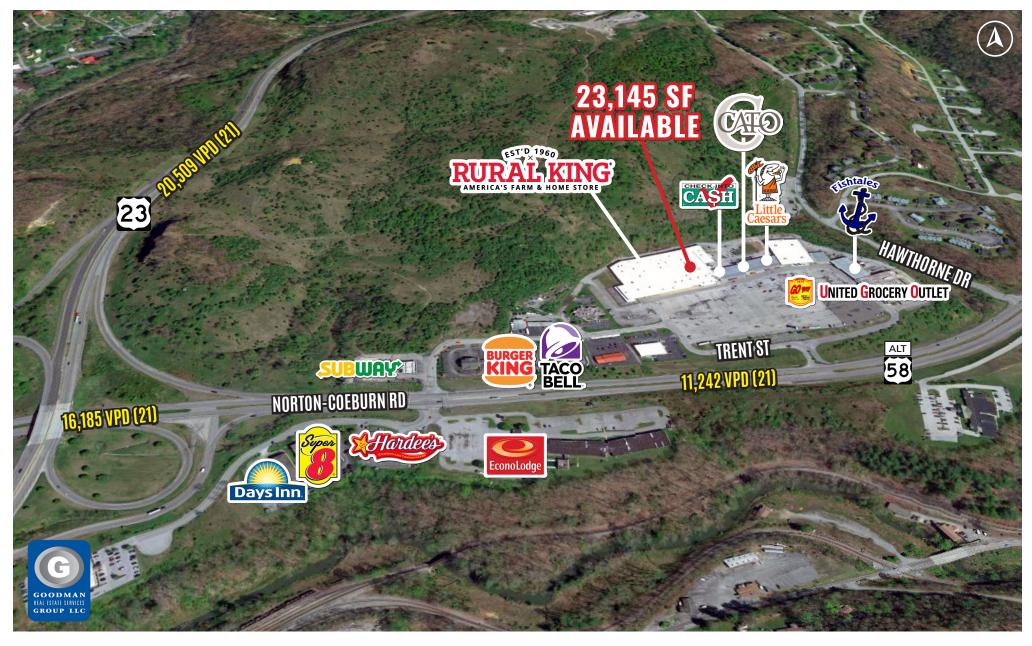

#### HIGHLIGHTS

- Join Rural King, United Grocery Outlet, Cato, and more at the 229,527 SF VA-KY Regional Shopping Center located in an established retail corridor in Norton, Virginia
- Located just off of US Highway 23 where traffic counts are 16,185 VPD at the exit and 11,242 VPD in front of the site
- Anchor sign panel available on large shopping center monument sign located at the main entrance of the shopping center
- Six miles from University of Virginia's College at Wise
- AVAILABLE: 23,145 SF (77' x 243')