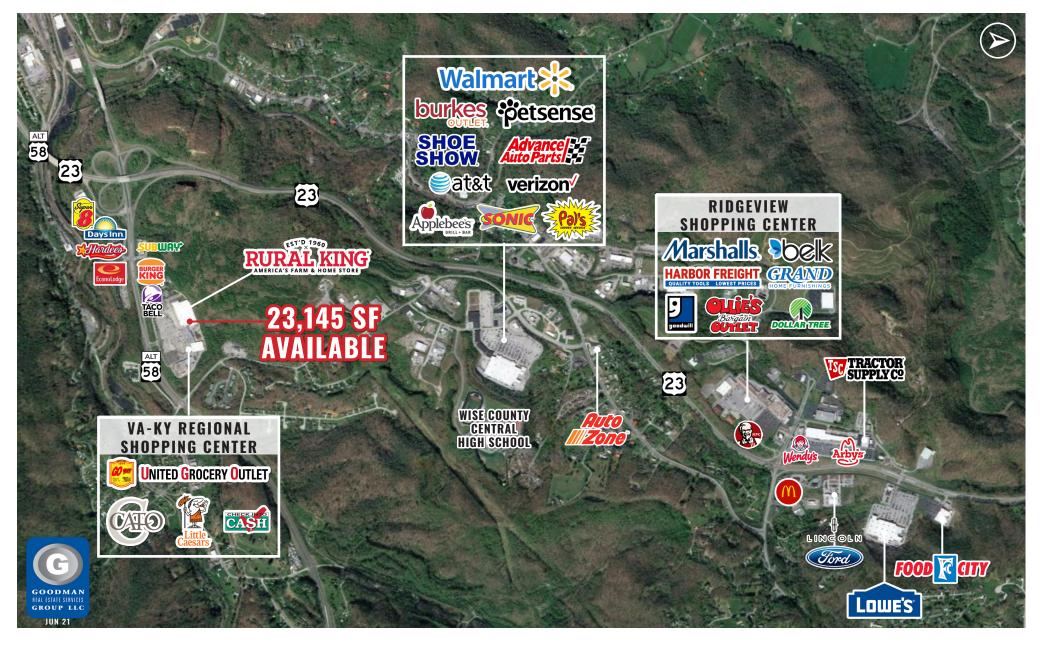

#### HIGHLIGHTS

- Join Rural King, United Grocery Outlet, Cato, and more at the 229,527 SF VA-KY Regional Shopping Center located in an established retail corridor in Norton, Virginia
- Located just off of US Highway 23 where traffic counts are 16,185 VPD at the exit and 11,242 VPD in front of the site
- Anchor sign panel available on large shopping center monument sign located at the main entrance of the shopping center
- Six miles from University of Virginia's College at Wise
- AVAILABLE: 23,145 SF (77' x 243')