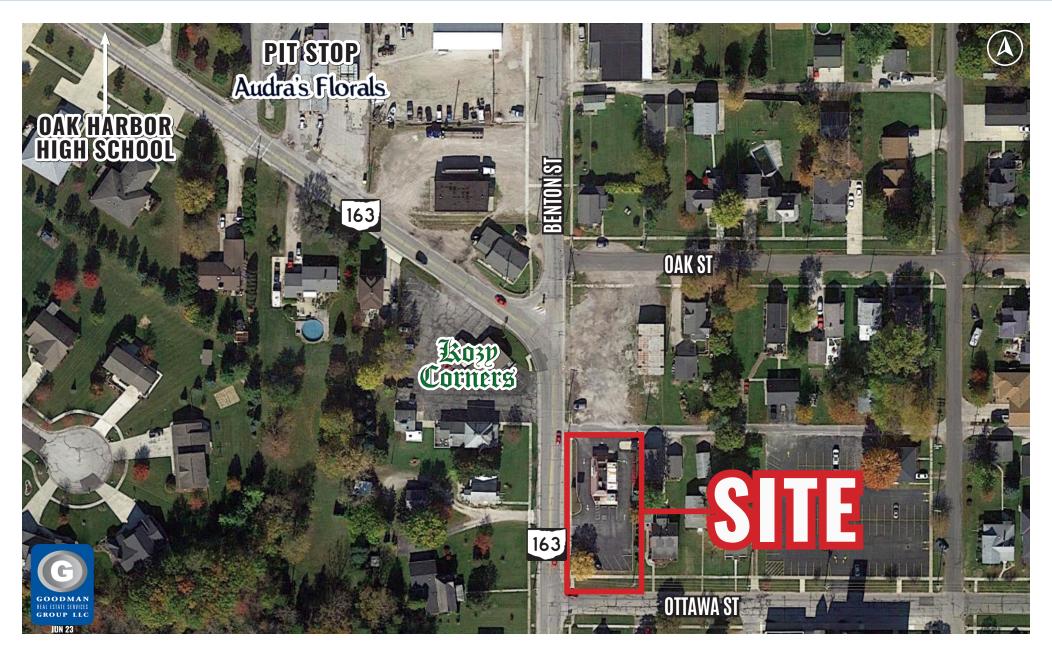

7,984<br>8,110<br>5 MILE<br>\$74,855<br>\$59,540 | 7,984 11,872 8,110 12,092 5 MILE 7 MILE \$74,855 \$86,373 \$59,540 \$61,961 5 MILE 7 MILE |

### **LEASING INFORMATION**

www.goodmanrealestate.com 216.381.8200

**CLEVELAND** 

THE OFFICES OF LEGACY VILLAGE 25333 CEDAR ROAD, SUITE 305 CLEVELAND, OH 44124

COLUMBUS

389 E. LIVINGSTON AVENUE COLUMBUS, OHIO 43215

#### **ZACK SOGOLOFF**

Senior Vice President zack@goodmanrealestate.com

#### LARRY KLEIN

Senior Executive/Director

larry@goodmanrealestate.com



### **LEASING INFORMATION**

www.goodmanrealestate.com 216.381.8200

#### **ZACK SOGOLOFF**

**Senior Vice President** zack@goodmanrealestate.com

#### **LARRY KLEIN**

**Senior Executive/Director** larry@goodmanrealestate.com

# FREESTANDING DRIVE-THRU RESTAURANT

Oak Harbor, Ohio





### **LEASING INFORMATION**

www.goodmanrealestate.com 216.381.8200

#### **ZACK SOGOLOFF**

**Senior Vice President** zack@goodmanrealestate.com

#### **LARRY KLEIN**

**Senior Executive/Director** larry@goodmanrealestate.com

# FREESTANDING DRIVE-THRU RESTAURANT

Oak Harbor, Ohio