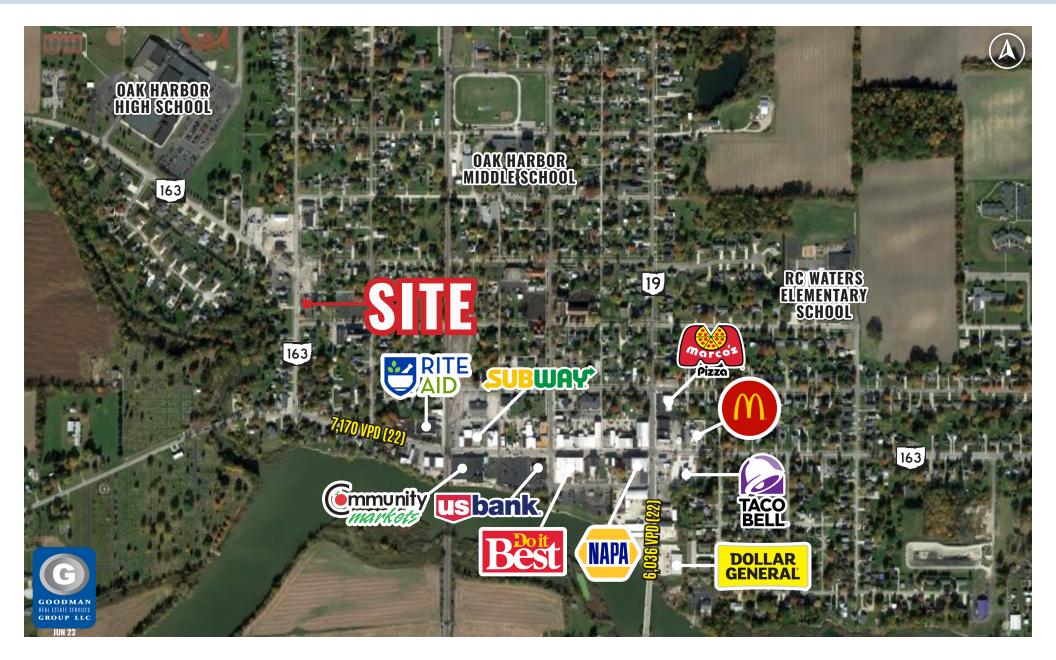

# DEMOGRAPHICS

| 5 MILE   | 7 MILE                                           | 10 MILE                                                                                   |
|----------|--------------------------------------------------|-------------------------------------------------------------------------------------------|
| 7,984    | 11,872                                           | 21,409                                                                                    |
| 8,110    | 12,092                                           | 21,847                                                                                    |
|          |                                                  |                                                                                           |
| 5 MILE   | 7 MILE                                           | 10 MILE                                                                                   |
| \$74,855 | \$86,373                                         | \$90,775                                                                                  |
| \$59,540 | \$61,961                                         | \$65,334                                                                                  |
|          |                                                  |                                                                                           |
| 5 MILE   | 7 MILE                                           | 10 MILE                                                                                   |
| 1,623    | 2,020                                            | 4,465                                                                                     |
|          | 7,984<br>8,110<br>5 MILE<br>\$74,855<br>\$59,540 | 7,984 11,872 8,110 12,092 5 MILE 7 MILE \$74,855 \$86,373 \$59,540 \$61,961 5 MILE 7 MILE |

# FREESTANDING DRIVE-THRU RESTAURANT

Oak Harbor, Ohio