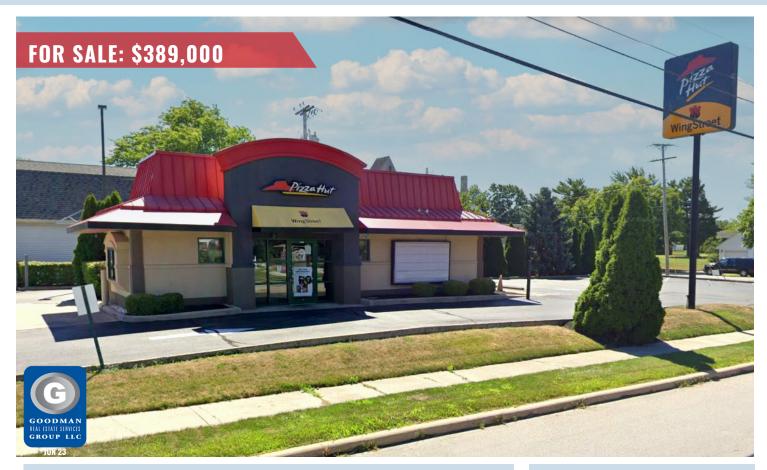

# FREESTANDING DRIVE-THRU RESTAURANT

## HIGHLIGHTS

- AVAILABLE: 944 SF freestanding restaurant building on 0.31 AC
- Price: \$389,000
- Permanent Parcel Number: 027-10712-14338-000
- Newly remodeled restaurant located on a busy main street with ample parking
- Corner property with large pole sign