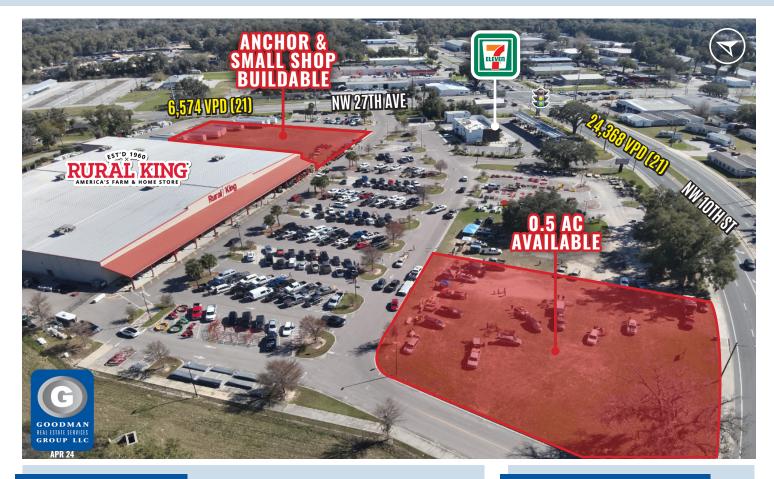

### NEW ANCHOR AND SMALL SHOP SPACE AVAILABLE

- Join Rural King, 7-Eleven, and area restaurants, hotels, and industrial manufacturers located less than one mile off of Interstate 75
- Less than five miles from many of Ocala's top employers, including Florida Hospital Ocala, Ocala Health, Walmart, Sitel, Cheney Brothers, and Custom Window Systems
- Located on the corner of NW 10th Street and NW 27th Avenue, with over 30,000 vehicles passing the site daily
- AVAILABLE FOR SALE OR LEASE:
  - Anchor Space: Up to 20,295 SF
  - Small Shop Space: 60' depth (1,200 SF minimum)
  - Outlot: 0.5 AC