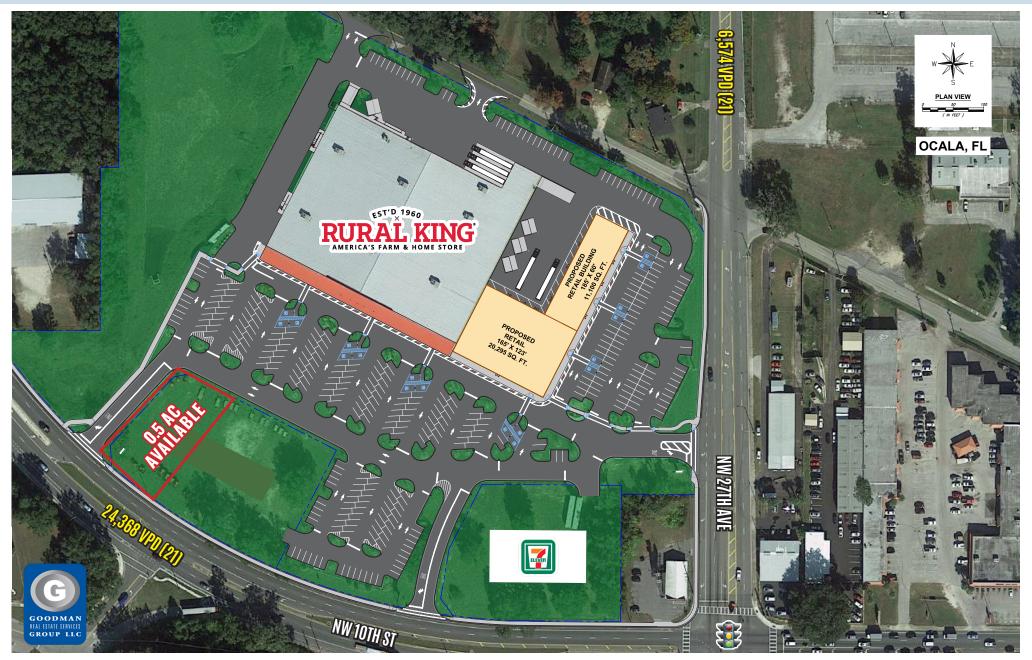

### NEW ANCHOR AND SMALL SHOP SPACE AVAILABLE

- Join Rural King, 7-Eleven, and area restaurants, hotels, and industrial manufacturers located less than one mile off of Interstate 75
- Less than five miles from many of Ocala's top employers, including Florida Hospital Ocala, Ocala Health, Walmart, Sitel, Cheney Brothers, and Custom Window Systems
- Located on the corner of NW 10th Street and NW 27th Avenue, with over 30,000 vehicles passing the site daily
- AVAILABLE FOR SALE OR LEASE:
  - Anchor Space: Up to 20,295 SF
  - Small Shop Space: 60' depth (1,200 SF minimum)
  - Outlot: 0.5 AC