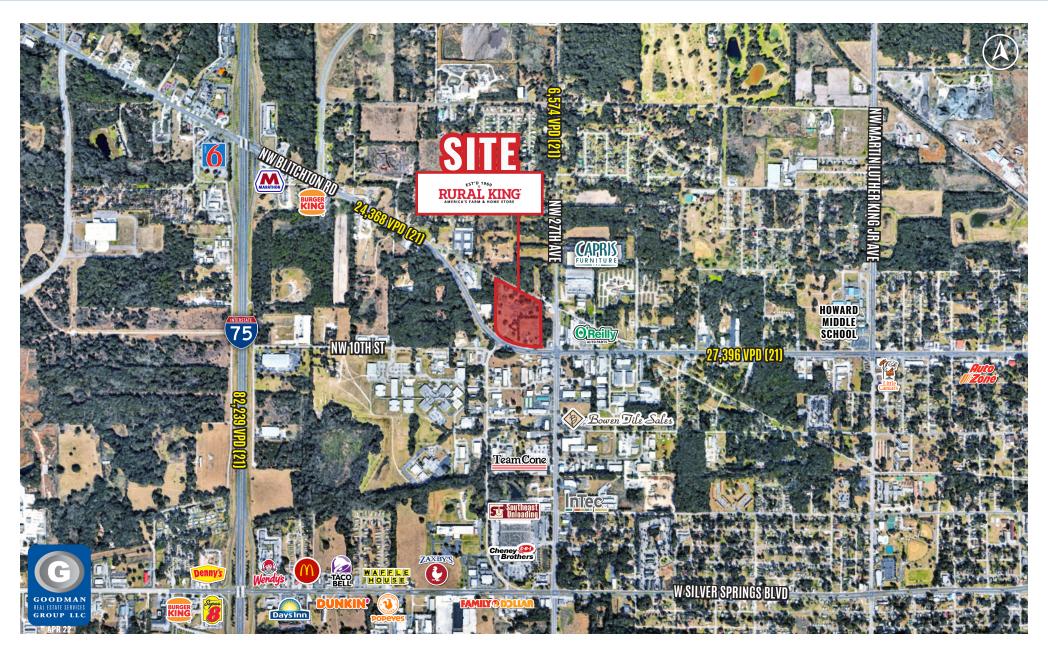

### NEW ANCHOR AND SMALL SHOP SPACE AVAILABLE

- Join Rural King, 7-Eleven, and area restaurants, hotels, and industrial manufacturers located less than one mile off of Interstate 75
- Less than five miles from many of Ocala's top employers, including Florida Hospital Ocala, Ocala Health, Walmart, Sitel, Cheney Brothers, and Custom Window Systems
- Located on the corner of NW 10th Street and NW 27th Avenue, with over 30,000 vehicles passing the site daily
- AVAILABLE FOR SALE OR LEASE:
  - Anchor Space: Up to 20,295 SF
  - Small Shop Space: 60' depth (1,200 SF minimum)
  - Outlot: 0.5 AC