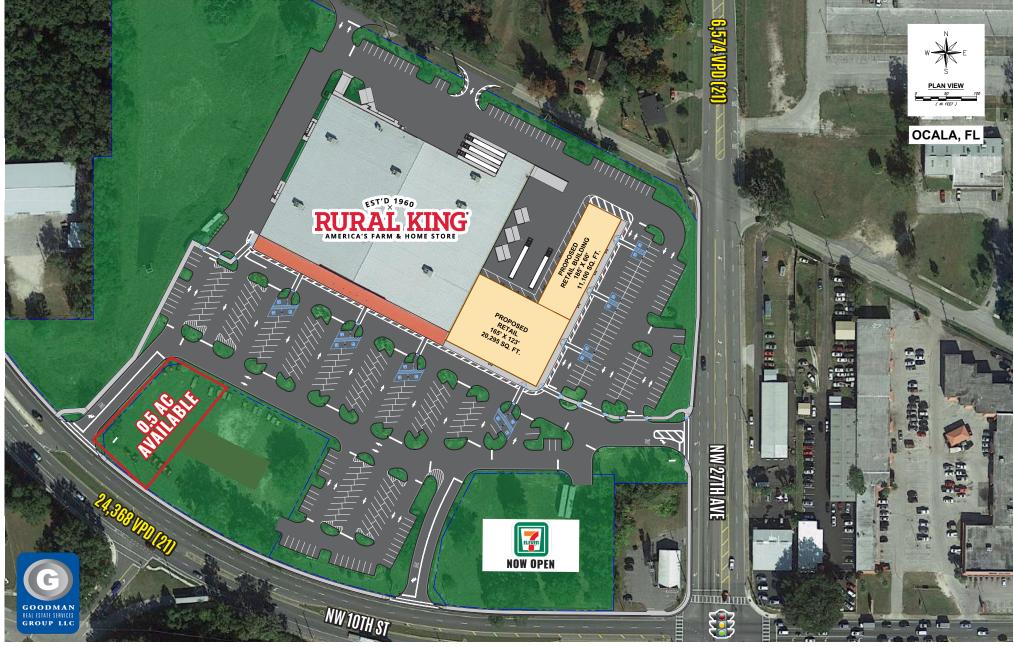

# **OCALA SHOPS ON 27**

### Ocala, Florida

#### NEW ANCHOR AND SMALL SHOP SPACE AVAILABLE

- Join Rural King, 7-Eleven (now open), and area restaurants, hotels, and industrial manufacturers located less than one mile off of Interstate 75
- Less than five miles from many of Ocala's top employers, including Florida Hospital Ocala, Ocala Health, Walmart, Sitel, Cheney Brothers, and Custom Window Systems
- Located on the corner of NW 10th Street and NW 27th Avenue, with over 30,000 vehicles passing the site daily
- AVAILABLE FOR SALE OR LEASE:
  - Anchor Space: Up to 20,295 SF
  - Small Shop Space: 60' depth (1,200 SF minimum)
  - Outlot: 0.5 AC