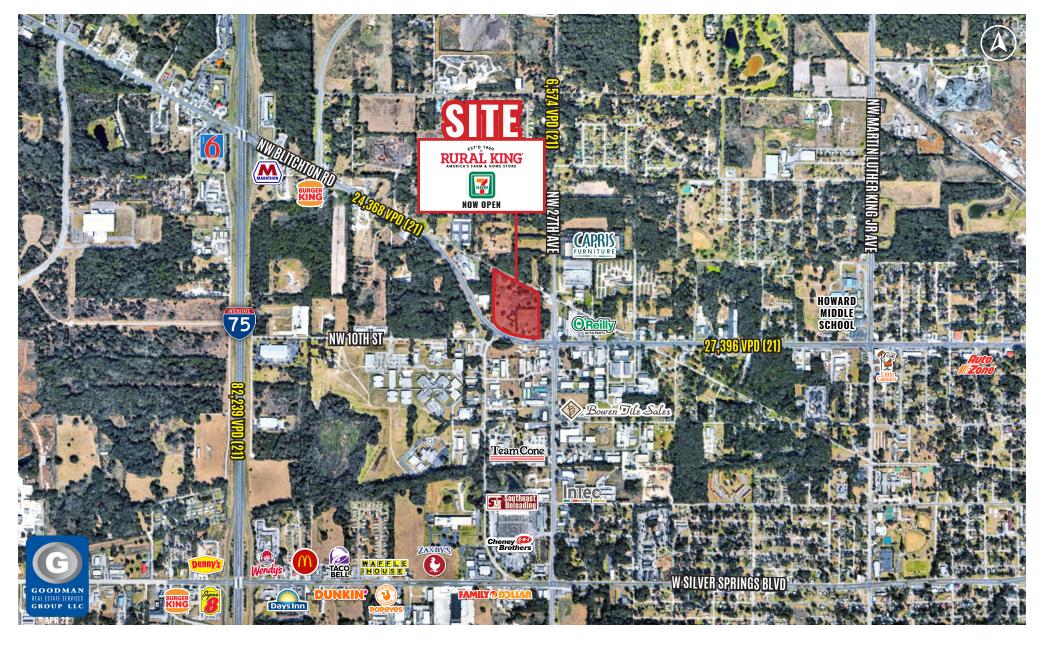

# **OCALA SHOPS ON 27**

### Ocala, Florida

#### NEW ANCHOR AND SMALL SHOP SPACE AVAILABLE

- Join Rural King, 7-Eleven (now open), and area restaurants, hotels, and industrial manufacturers located less than one mile off of Interstate 75
- Less than five miles from many of Ocala's top employers, including Florida Hospital Ocala, Ocala Health, Walmart, Sitel, Cheney Brothers, and Custom Window Systems
- Located on the corner of NW 10th Street and NW 27th Avenue, with over 30,000 vehicles passing the site daily
- AVAILABLE FOR SALE OR LEASE:
  - Anchor Space: Up to 20,295 SF
  - Small Shop Space: 60' depth (1,200 SF minimum)
  - Outlot: 0.5 AC