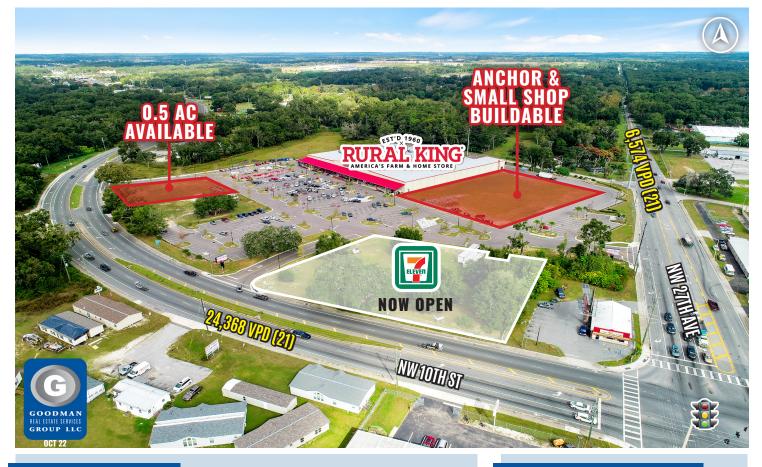

# **OCALA SHOPS ON 27**

### Ocala, Florida

#### NEW ANCHOR AND SMALL SHOP SPACE AVAILABLE

- Join Rural King, 7-Eleven (now open), and area restaurants, hotels, and industrial manufacturers located less than one mile off of Interstate 75
- Less than five miles from many of Ocala's top employers, including Florida Hospital Ocala, Ocala Health, Walmart, Sitel, Cheney Brothers, and Custom Window Systems
- Located on the corner of NW 10th Street and NW 27th Avenue, with over 30,000 vehicles passing the site daily
- AVAILABLE FOR SALE OR LEASE:
  - Anchor Space: Up to 20,295 SF
  - Small Shop Space: 60' depth (1,200 SF minimum)
  - Outlot: 0.5 AC