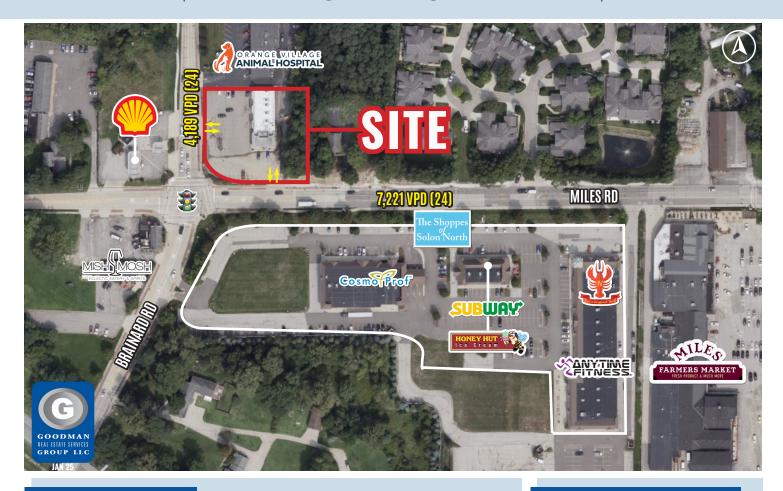

# HIGHLIGHTS

- AVAILABLE: 1.07 AC ground lease
- High profile corner at Miles and Brainard roads
- Ready for redevelopment
- Gateway to Orange Village and Solon
- Convenient location on the going-to-work side of the street

- Signalized intersection with dual access
- Over 130,000 people live within five miles
- Daytime population of 63,737 employees within a ten-minute drive
- Less than a five-minute drive to I-480 and I-271 interchanges