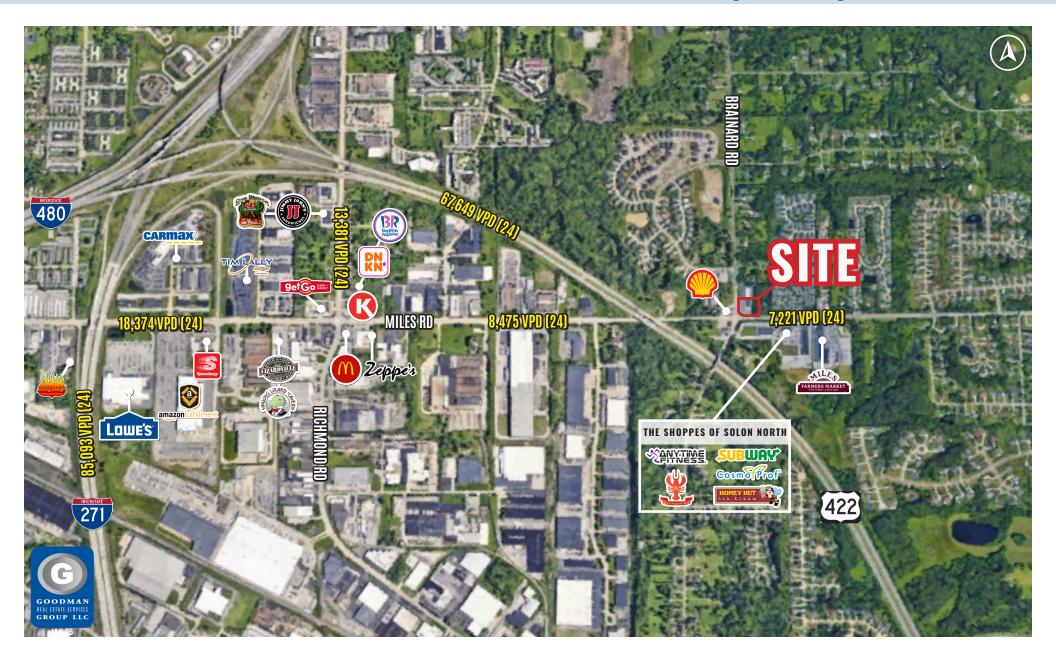

# HIGHLIGHTS

- AVAILABLE: 1.07 AC ground lease
- High profile corner at Miles and Brainard roads
- Ready for redevelopment
- Gateway to Orange Village and Solon
- Convenient location on the going-to-work side of the street

- Signalized intersection with dual access
- Over 130,000 people live within five miles
- Daytime population of 63,737 employees within a ten-minute drive
- Less than a five-minute drive to I-480 and I-271 interchanges