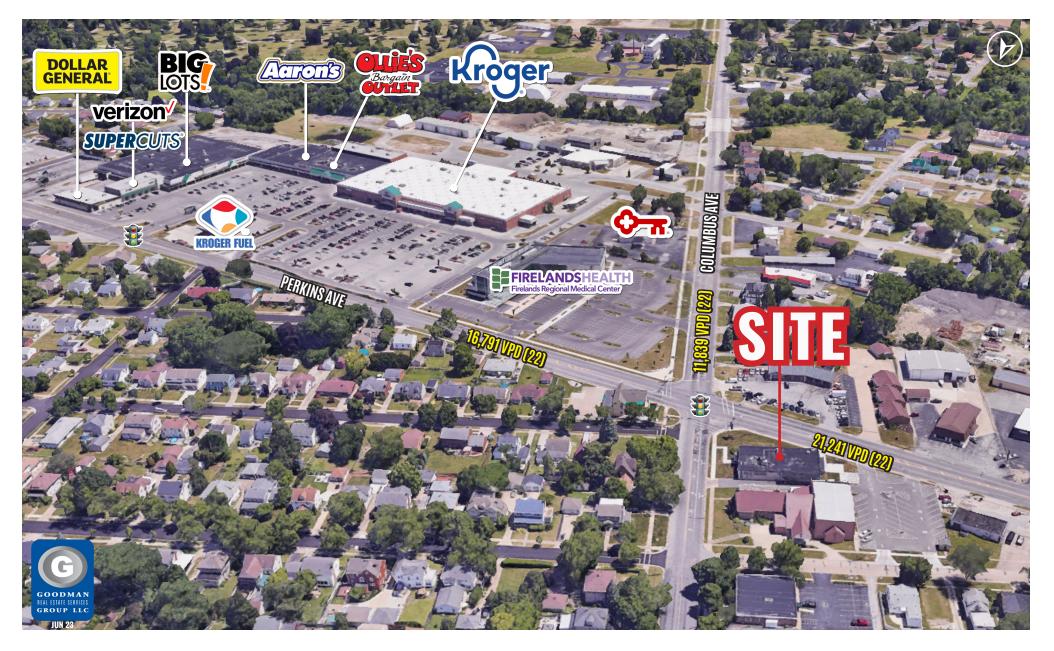

### HIGHLIGHTS

- FOR SALE: \$550,000
- SITE: Approximately 0.79 AC with a 6,540 SF building (plus basement)
- PARKING: 36 parking spaces
- TRAFFIC: Exceeding 21,000 vehicles per day
- CUSTOMERS: Over 39,000 people within a 5-mile radius
- AVERAGE HOUSEHOLD INCOME: Over \$69,000 within a 5-mile radius
- DAYTIME POPULATION: Over 15,210 employees within a 5-minute drive