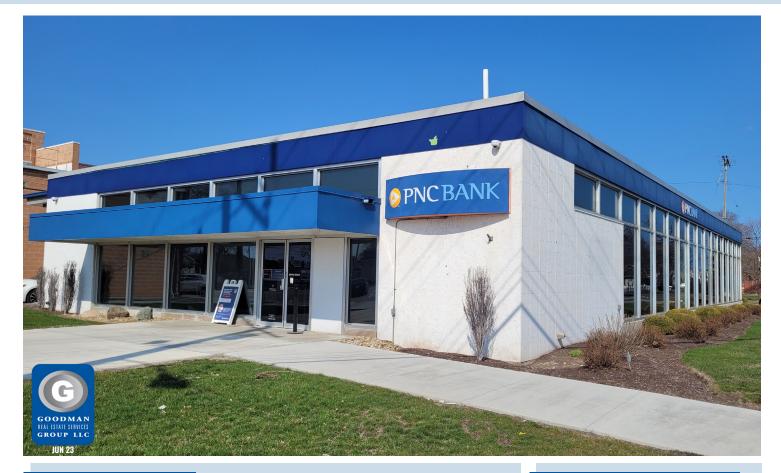

## **FORMER PNC**

## 129 W Perkins Avenue Sandusky, Ohio

### HIGHLIGHTS

- FOR SALE: \$550,000
- SITE: Approximately 0.79 AC with a 6,540 SF building (plus basement)
- PARKING: 36 parking spaces
- TRAFFIC: Exceeding 21,000 vehicles per day
- CUSTOMERS: Over 39,000 people within a 5-mile radius
- AVERAGE HOUSEHOLD INCOME: Over \$69,000 within a 5-mile radius
- DAYTIME POPULATION: Over 15,210 employees within a 5-minute drive