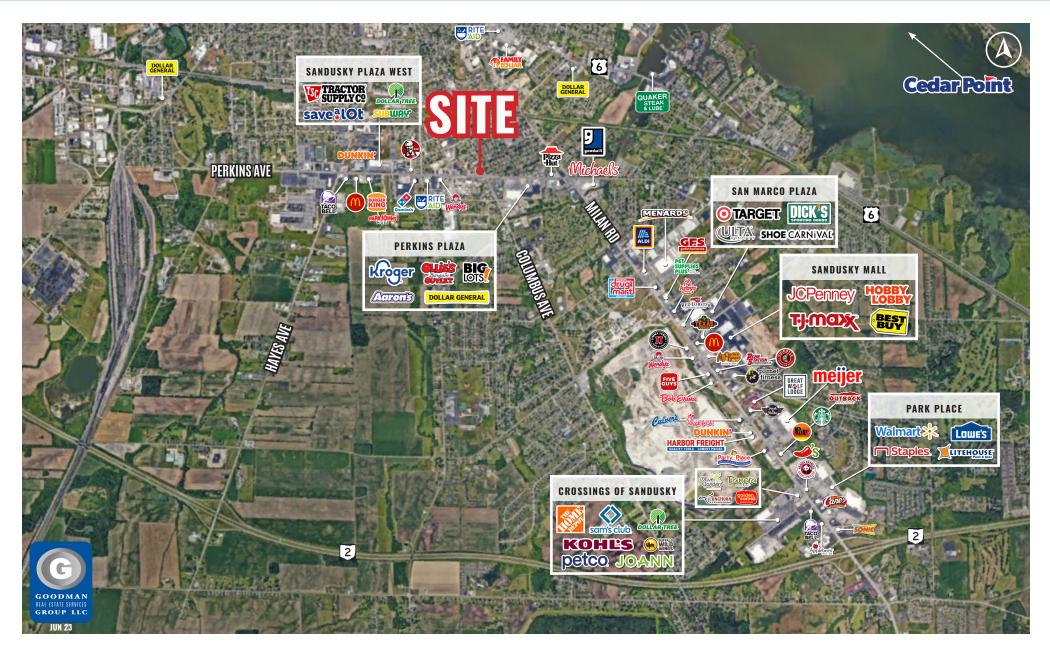

### HIGHLIGHTS

- FOR SALE: \$550,000
- SITE: Approximately 0.79 AC with a 6,540 SF building (plus basement)
- PARKING: 36 parking spaces
- TRAFFIC: Exceeding 21,000 vehicles per day
- CUSTOMERS: Over 39,000 people within a 5-mile radius
- AVERAGE HOUSEHOLD INCOME: Over \$69,000 within a 5-mile radius
- DAYTIME POPULATION: Over 15,210 employees within a 5-minute drive