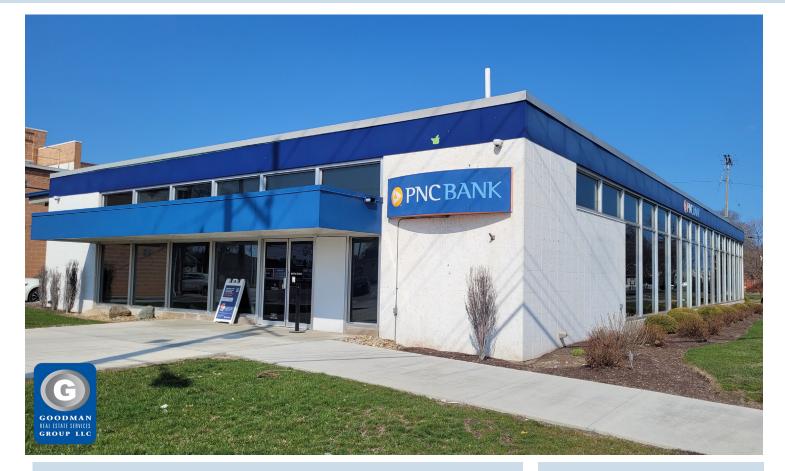

## **FORMER PNC**

## 129 W Perkins Avenue Sandusky, Ohio

#### HIGHLIGHTS

- FOR SALE: \$649,000
- SITE: Approximately 0.79 AC with a 6,540 SF building (plus basement)
- PARKING: 36 parking spaces
- TRAFFIC: Exceeding 21,000 vehicles per day
- CUSTOMERS: Over 39,000 people within a 5-mile radius
- AVERAGE HOUSEHOLD INCOME: Over \$69,000 within a 5-mile radius
- DAYTIME POPULATION: Over 15,210 employees within a 5-minute drive