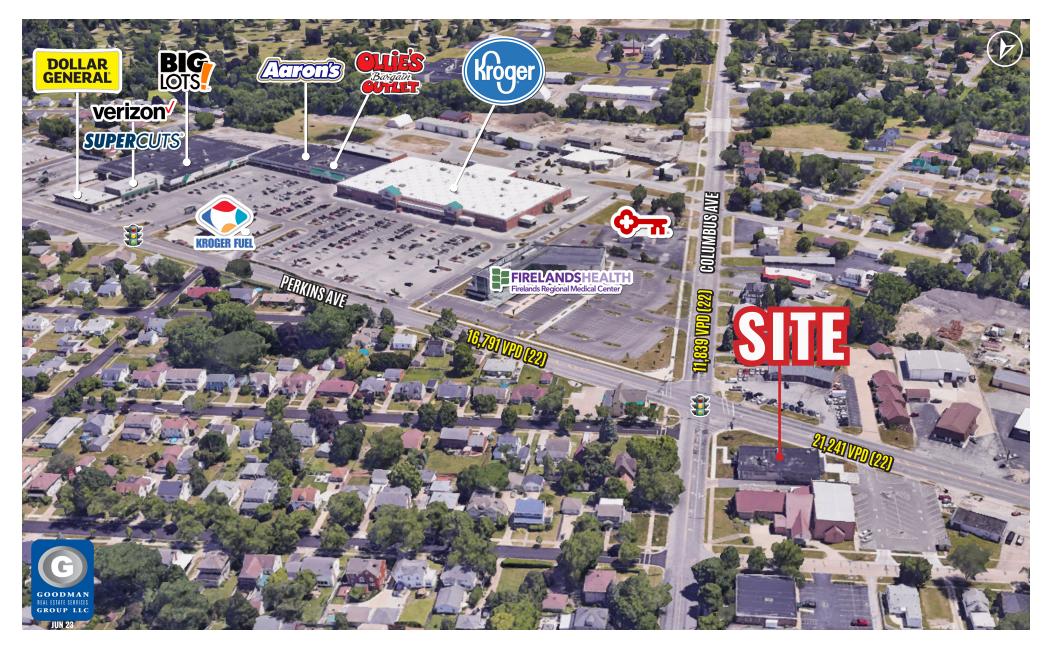

#### HIGHLIGHTS

- FOR SALE: \$649,000
- SITE: Approximately 0.79 AC with a 6,540 SF building (plus basement)
- PARKING: 36 parking spaces
- TRAFFIC: Exceeding 21,000 vehicles per day
- CUSTOMERS: Over 39,000 people within a 5-mile radius
- AVERAGE HOUSEHOLD INCOME: Over \$69,000 within a 5-mile radius
- DAYTIME POPULATION: Over 15,210 employees within a 5-minute drive