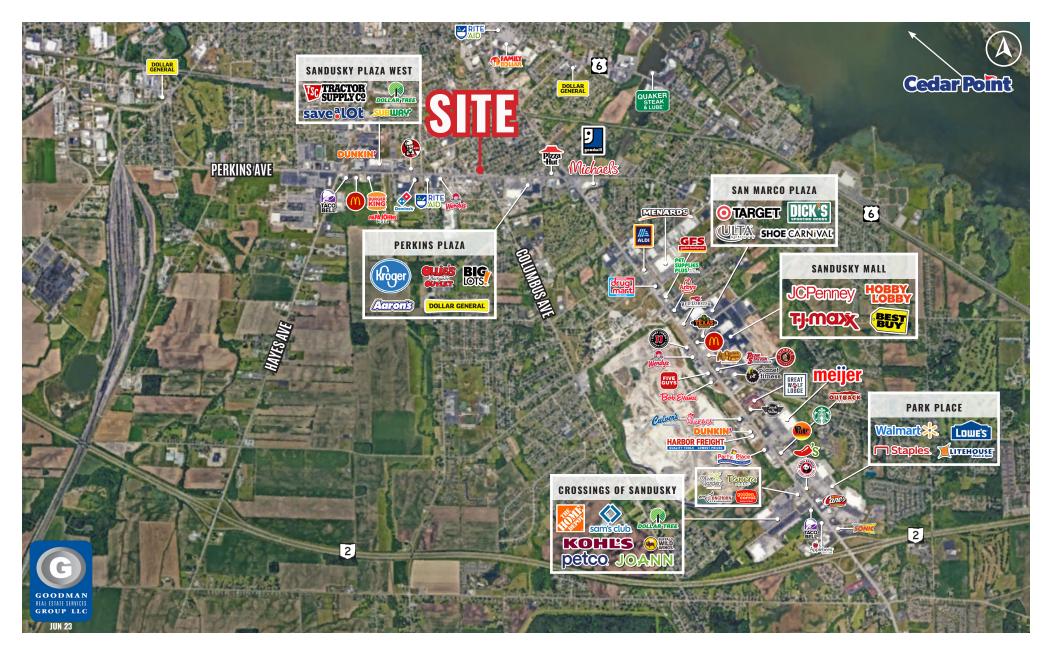

#### HIGHLIGHTS

- FOR SALE: \$649,000
- SITE: Approximately 0.79 AC with a 6,540 SF building (plus basement)
- PARKING: 36 parking spaces
- TRAFFIC: Exceeding 21,000 vehicles per day
- CUSTOMERS: Over 39,000 people within a 5-mile radius
- AVERAGE HOUSEHOLD INCOME: Over \$69,000 within a 5-mile radius
- DAYTIME POPULATION: Over 15,210 employees within a 5-minute drive