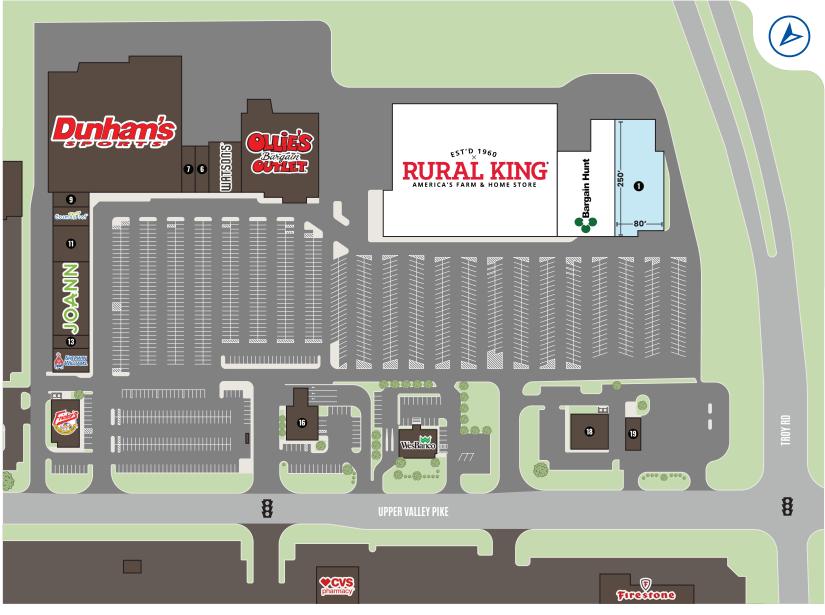

# HIGHLIGHTS

- Join Rural King, Dunham's Sports, JOANN, Ollie's Bargain Outlet, Bargain Hunt, and more
- Population over 125,000 within 10 miles, with average household income of over \$53,000
- Situated at the intersection of Troy Road and Upper Valley Pike, which sees over 23,000 vehicles daily
- **AVAILABLE:** 20,000 SF