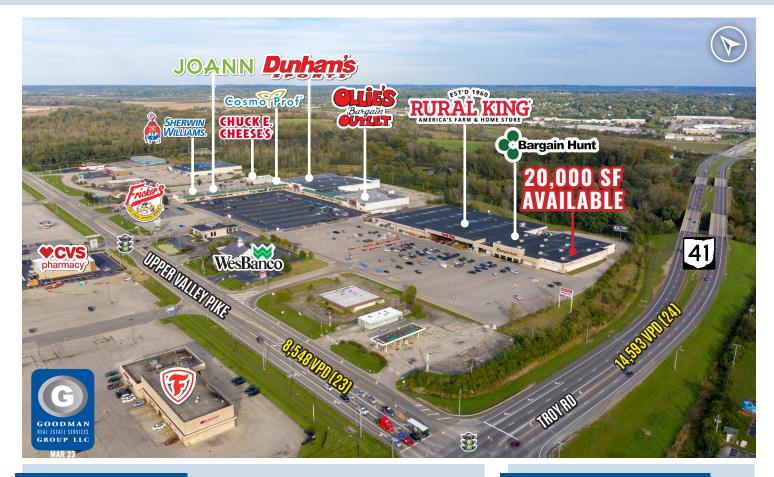

# RURAL KING CO-TENANT OPPORTUNITY

# HIGHLIGHTS

- Join Rural King, Dunham's Sports, JOANN, Ollie's Bargain Outlet, Bargain Hunt, and more
- Population over 125,000 within 10 miles, with average household income of over \$53,000
- Situated at the intersection of Troy Road and Upper Valley Pike, which sees over 23,000 vehicles daily
- **AVAILABLE:** 20,000 SF