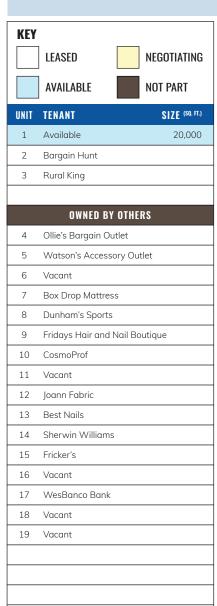

# HIGHLIGHTS

- Join Rural King, Dunham's Sports, JOANN, Ollie's Bargain Outlet, Bargain Hunt, and more
- Population over 125,000 within 10 miles, with average household income of over \$53,000
- Situated at the intersection of Troy Road and Upper Valley Pike, which sees over 23,000 vehicles daily
- **AVAILABLE:** 20,000 SF