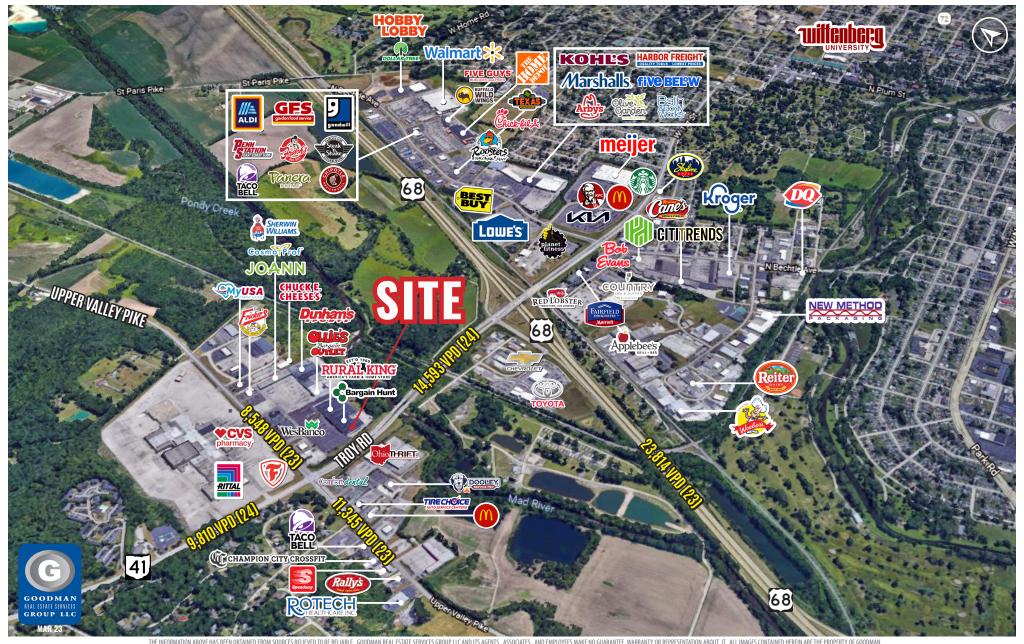

# RURAL KING CO-TENANT OPPORTUNITY

# HIGHLIGHTS

- Join Rural King, Dunham's Sports, JOANN, Ollie's Bargain Outlet, Bargain Hunt, and more
- Population over 125,000 within 10 miles, with average household income of over \$53,000
- Situated at the intersection of Troy Road and Upper Valley Pike, which sees over 23,000 vehicles daily
- **AVAILABLE:** 20,000 SF