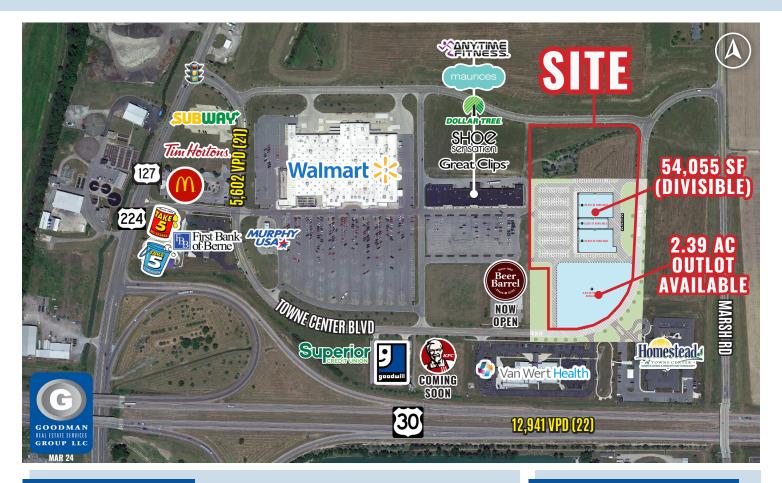

# THE SHOPS OF VAN WERT A NEW RETAIL DEVELOPMENT

Van Wert, Ohio

#### HIGHLIGHTS

- New proposed retail development opening in 2025, adjacent to the 228,500 SF Van Wert Towne Center, anchored by Walmart Supercenter
- Located off of State Route 30, a major four-lane, divided highway connecting Van Wert to Fort Wayne, Indiana, to the west (30 miles) and to Lima, Ohio, to the east (30 miles)
- Van Wert is a county seat and draws from a trade area of up to 25 miles from the city limits due to the surrounding large rural population

#### • AVAILABLE:

- Up to 54,055 SF (divisible)
- 2.39 AC outlot