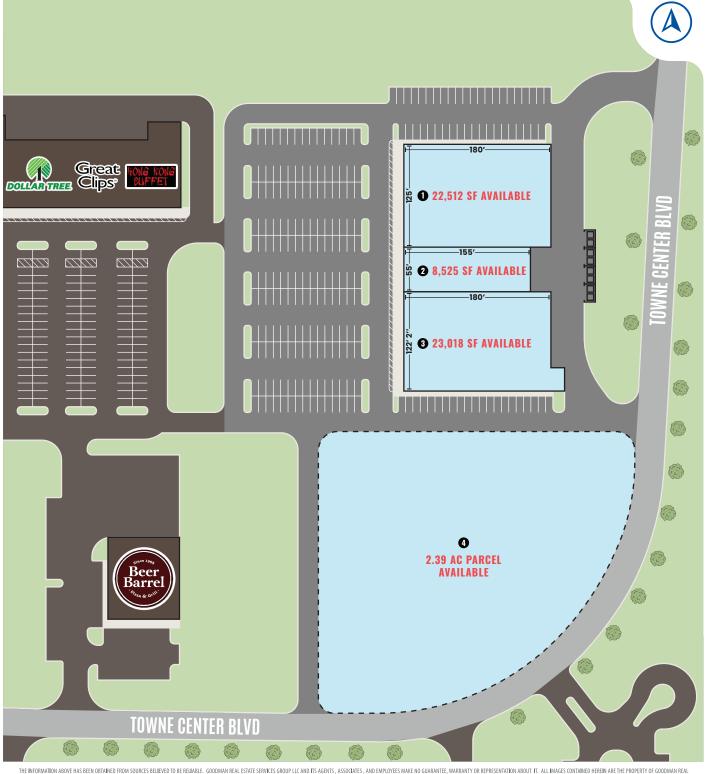

#### • AVAILABLE:

- Up to 54,055 SF (divisible)
- 2.39 AC outlot

# Van Wert, Ohio

| KEY           | LEASED    | NEGOTIATING NOT PART |
|---------------|-----------|----------------------|
| UNIT          | TENANT    | SIZE (SQ. FT.)       |
| 1             | Available | 22,512               |
| 2             | Available | 8,525                |
| 3             | Available | 23,018               |
| 4             | Available | 2.39 AC              |
|               |           |                      |
|               |           |                      |
|               |           |                      |
| CITE CLIMMADV |           | 159 163              |