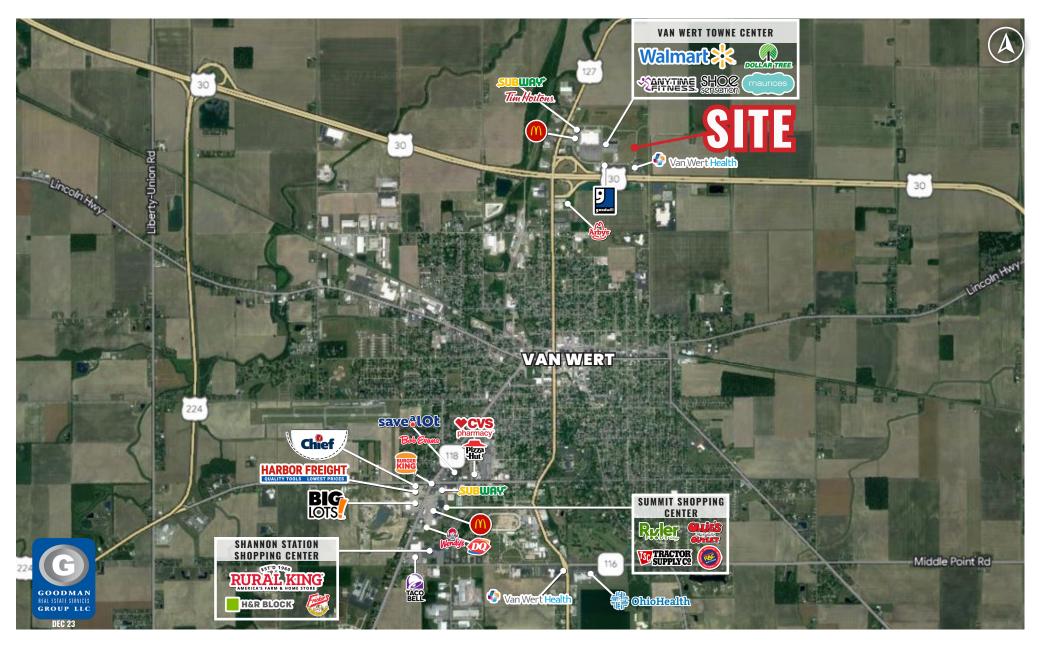

# THE SHOPS OF VAN WERT A NEW RETAIL DEVELOPMENT

Van Wert, Ohio

#### HIGHLIGHTS

- New proposed retail development opening in 2025, adjacent to the 228,500 SF Van Wert Towne Center, anchored by Walmart Supercenter
- Located off of State Route 30, a major four-lane, divided highway connecting Van Wert to Fort Wayne, Indiana, to the west (30 miles) and to Lima, Ohio, to the east (30 miles)
- Van Wert is a county seat and draws from a trade area of up to 25 miles from the city limits due to the surrounding large rural population