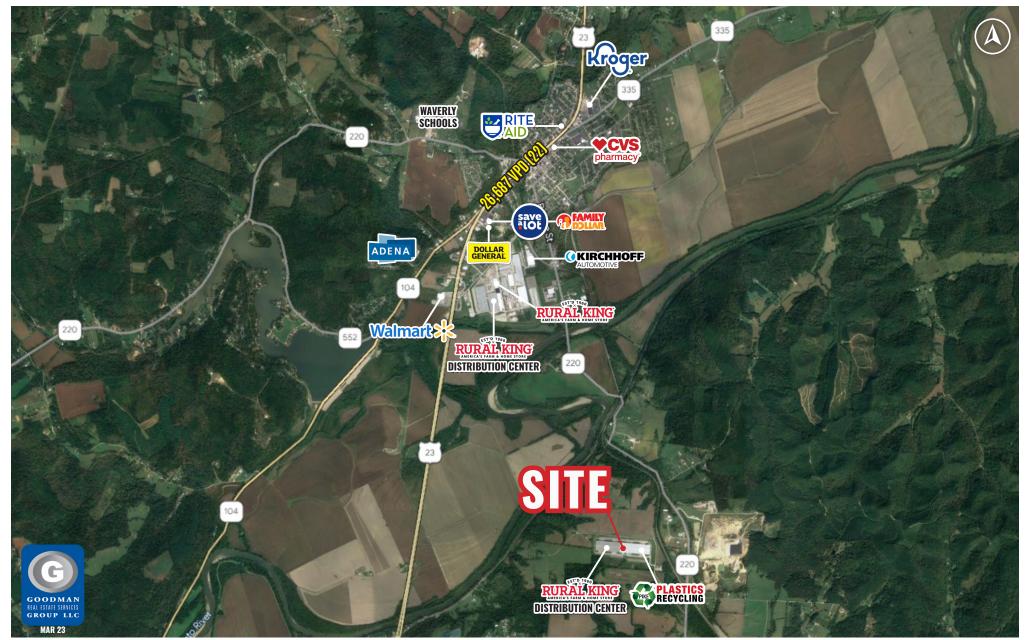

## HIGHLIGHTS

- Located just outside of Waverly, at the intersection of US-32 and US-23, with convenient four-lane access to Columbus, Cincinnati, and Charleston, WV
- 28' clear height; twelve 8'x10' fully equipped truck docks with lights, levelers, and locks; 48'x48' column spacing; ESFR sprinkler system; heavy power, upgraded T-8 lights with motion sensors; 8" concrete floors; and standing seam metal roof
- M-2 Industrial zoning
- Butler-steel building built in 1998 and remodeled in 2013
- AVAILABLE: Up to 154,002 SF