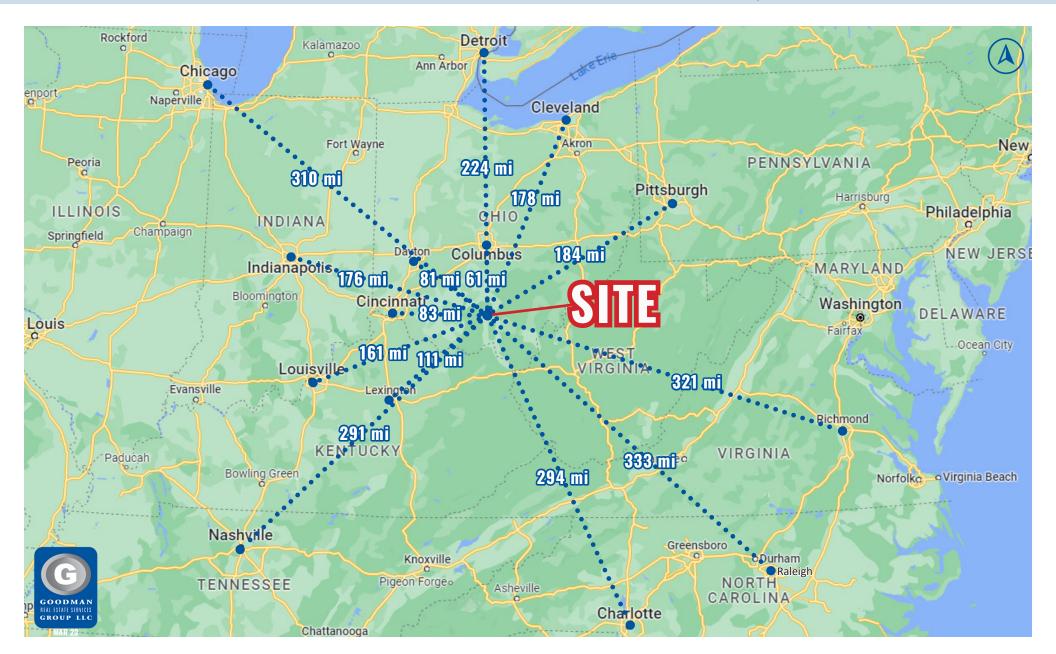

## HIGHLIGHTS

- Located just outside of Waverly, at the intersection of US-32 and US-23, with convenient four-lane access to Columbus, Cincinnati, and Charleston, WV
- 28' clear height; twelve 8'x10' fully equipped truck docks with lights, levelers, and locks; 48'x48' column spacing; ESFR sprinkler system; heavy power, upgraded T-8 lights with motion sensors; 8" concrete floors; and standing seam metal roof
- M-2 Industrial zoning
- Butler-steel building built in 1998 and remodeled in 2013
- AVAILABLE: Up to 154,002 SF