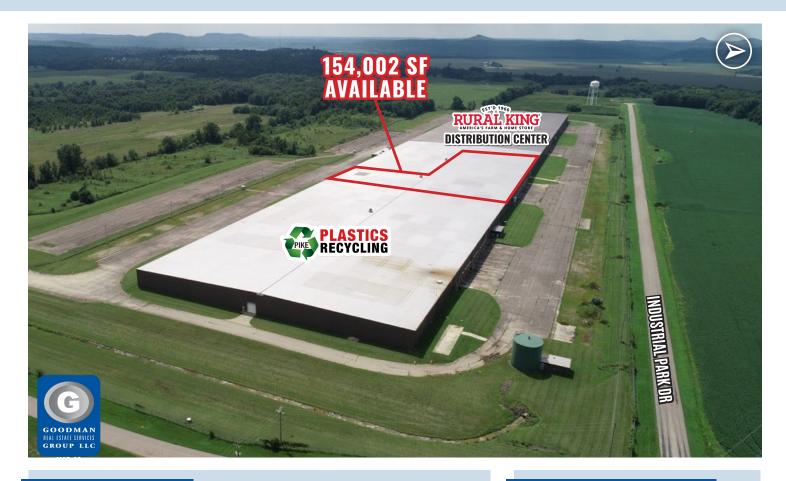

## HIGHLIGHTS

- Located just outside of Waverly, at the intersection of US-32 and US-23, with convenient four-lane access to Columbus, Cincinnati, and Charleston, WV
- 28' clear height; twelve 8'x10' fully equipped truck docks with lights, levelers, and locks; 48'x48' column spacing; ESFR sprinkler system; heavy power, upgraded T-8 lights with motion sensors; 8" concrete floors; and standing seam metal roof
- M-2 Industrial zoning
- Butler-steel building built in 1998 and remodeled in 2013
- AVAILABLE: Up to 154,002 SF