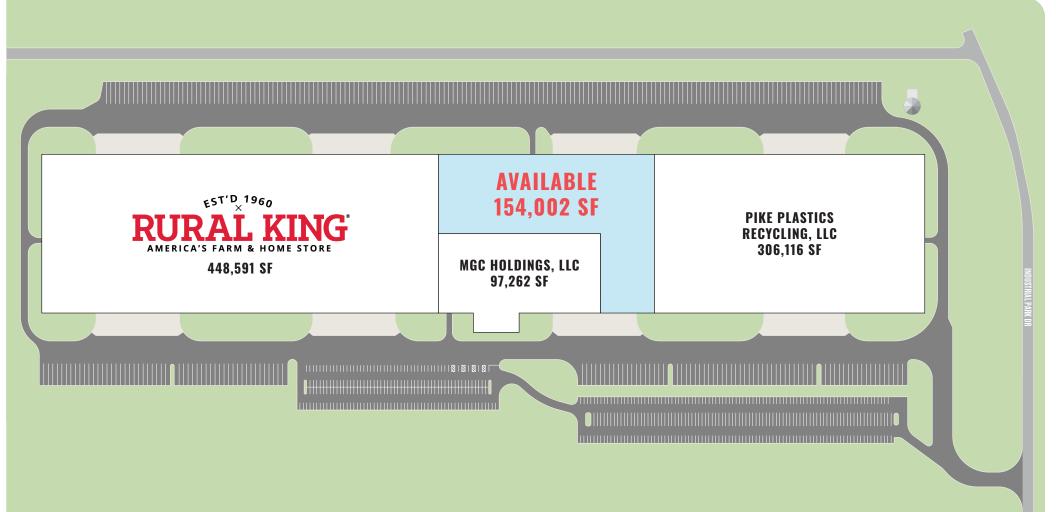

## HIGHLIGHTS

- Located just outside of Waverly, at the intersection of US-32 and US-23, with convenient four-lane access to Columbus, Cincinnati, and Charleston, WV
- 28' clear height; twelve 8'x10' fully equipped truck docks with lights, levelers, and locks; 48'x48' column spacing; ESFR sprinkler system; heavy power, upgraded T-8 lights with motion sensors; 8" concrete floors; and standing seam metal roof
- M-2 Industrial zoning
- Butler-steel building built in 1998 and remodeled in 2013
- AVAILABLE: Up to 154,002 SF