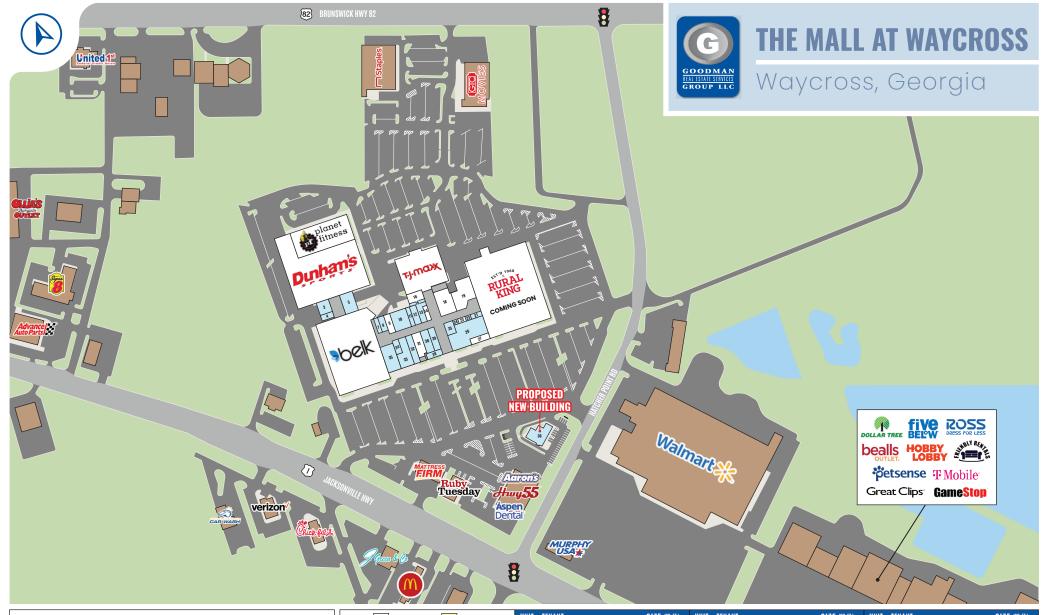

# THE MALL AT WAYCROSS

## HIGHLIGHTS

- Join Rural King (coming soon), Dunham's Sports (now open), Belk, T.J.Maxx, Planet Fitness, Hibbett Sports, and more
- Area retailers include Walmart, Lowe's, Staples, Tractor Supply Co., Ollie's Bargain Outlet, GTC Movies, and more
- Over 60,000 people within 20 miles
- Over 20,000 vehicles pass the site daily on Brunswick Highway 82 and Hatcher Point Road
- AVAILABLE: 430 to 13,890 SF | 0.86 AC with up to 5,000 SF buildable

### **COLUMBUS**

389 E. LIVINGSTON AVENUE COLUMBUS, OHIO 43215

**P** 216.381.8200 **F** 216.381.8211

|      |                 |                |      |                  |                |      |                          |                |      | / / .          |                                                            |
|------|-----------------|----------------|------|------------------|----------------|------|--------------------------|----------------|------|----------------|------------------------------------------------------------|
| KEY  | LEASED          | NEGOTIATING    | UNIT | TENANT           | SIZE (SQ. FT.) | UNIT | TENANT                   | SIZE (SQ. FT.) | UNIT | TENANT         | SIZE (SQ. FT.)                                             |
|      |                 |                | 8    | Available        | 1,540          | 18   | Rack Rooms Shoes         | 6,297          | 28   | Available      | 1,564                                                      |
|      | AVAILABLE       | NOT PART       | 9    | Country Bumpkins | 1,800          | 19   | Hibbett Sporting Goods   | 7,904          | 29   | Available      | 2,392                                                      |
| UNIT | TENANT          | SIZE (SQ. FT.) | 10   | Available        | 4,950          | 20   | Rural King (Coming Soon) | 80,929         | 30   | Available      | 3,036                                                      |
| 1    | Planet Fitness  | 20,813         | 11   | Available        | 1,184          | 21   | Available                | 900            | 31   | Metro Fashions | 3,115                                                      |
| 2    | Dunham's Sports | 65,427         | 12   | Available        | 1,998          | 22   | Available                | 430            | 32   | Available      | 2,990                                                      |
| 3    | Available       | 2,500          | 13   | Available        | 2,060          | 23   | King's Wok               | 600            | 33   | Available      | 4,950                                                      |
| 4    | Available       | 1,188          | 14   | Claire's         | 900            | 24   | Available                | 430            | 34   | Available      | 1,132                                                      |
| 5    | Available       | 4,259          | 15   | Available        | 660            | 25   | Available                | 1,600          | 35   | Available      | 5,125                                                      |
| 6    | Belk            | 61,230         | 16   | Retro Reboot     | 1,993          | 26   | Available                | 13,890         | 36   | Available      | 0.856 AC Site For Lease Or<br>Up To 5,000 SF Build To Suit |
| 7    | Available       | 950            | 17   | TJMaxx           | 25,000         | 27   | Asher's Fireworks        | 1,875          | SIT  | E SUMMARY      | 342,671                                                    |