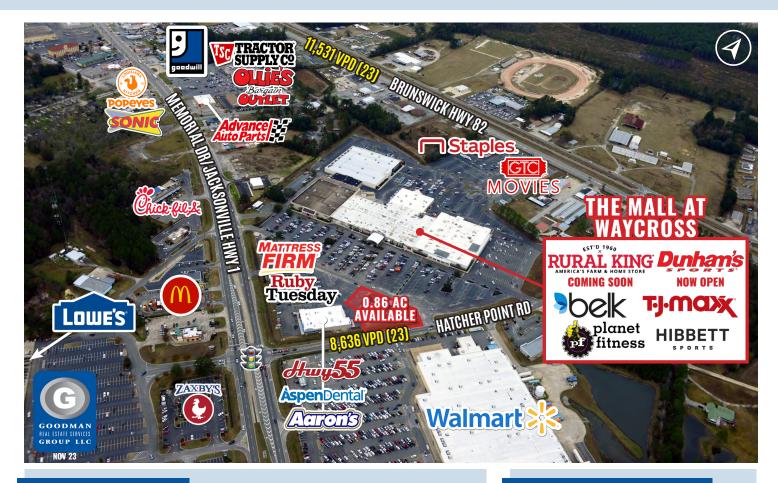

# THE MALL AT WAYCROSS

## HIGHLIGHTS

- Join Rural King (coming soon), Dunham's Sports (now open), Belk, T.J.Maxx, Planet Fitness, Hibbett Sports, and more
- Area retailers include Walmart, Lowe's, Staples, Tractor Supply Co., Ollie's Bargain Outlet, GTC Movies, and more
- Over 60,000 people within 20 miles
- Over 20,000 vehicles pass the site daily on Brunswick Highway 82 and Hatcher Point Road
- AVAILABLE: 430 to 13,890 SF | 0.86 AC with up to 5,000 SF buildable