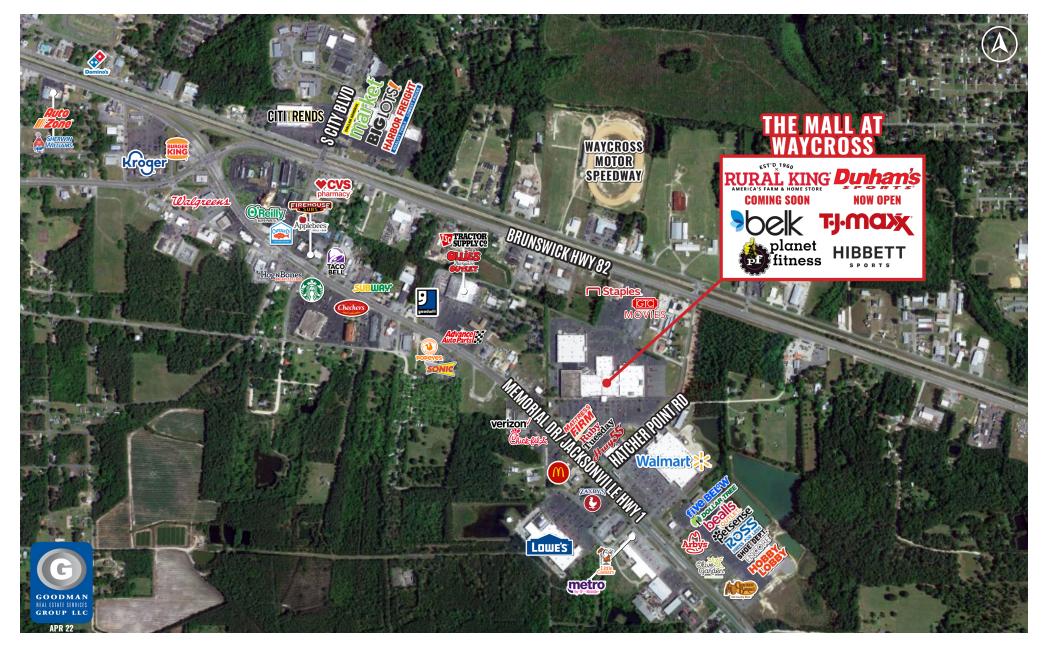

# THE MALL AT WAYCROSS

## HIGHLIGHTS

- Join Rural King (coming soon), Dunham's Sports (now open), Belk, T.J.Maxx, Planet Fitness, Hibbett Sports, and more
- Area retailers include Walmart, Lowe's, Staples, Tractor Supply Co., Ollie's Bargain Outlet, GTC Movies, and more
- Over 60,000 people within 20 miles
- Over 20,000 vehicles pass the site daily on Brunswick Highway 82 and Hatcher Point Road
- AVAILABLE: 430 to 13,890 SF | 0.86 AC with up to 5,000 SF buildable