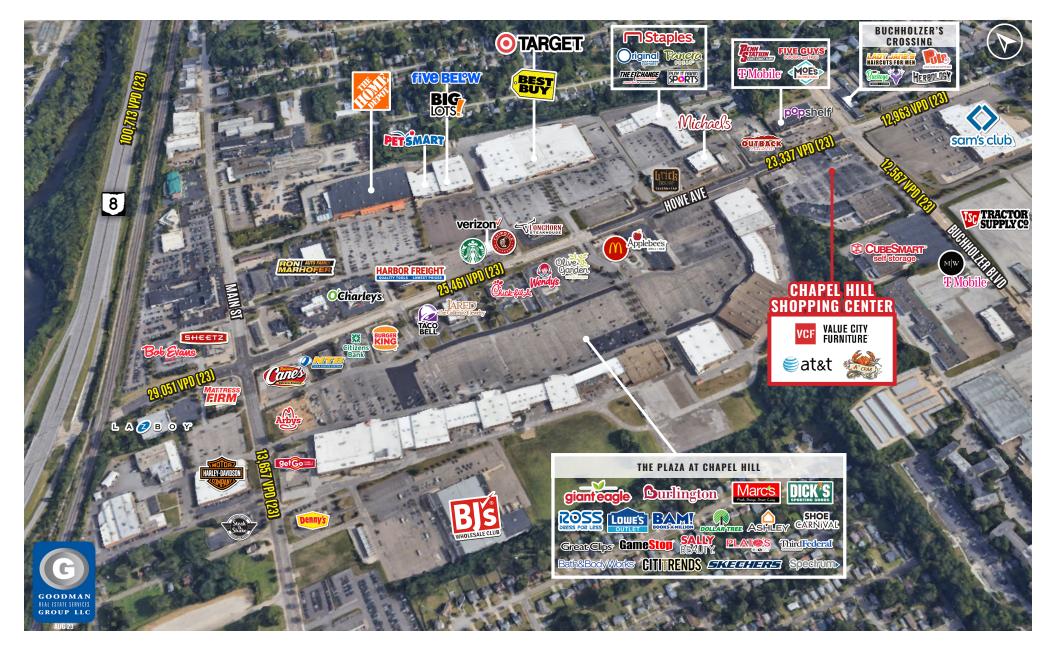

### HIGHLIGHTS

- AVAILABLE: 3,743 SF endcap
- Main and main location in the Chapel Hill Mall trade area
- Excellent visibility to both Howe Avenue Buchholzer Boulevard
- Join Value City Furniture, AT&T, US Army Recruiting Office, and A+ Crab
- Adjacent to The Plaza at Chapel Hill, anchored by Giant Eagle, Burlington, Marc's, Ross Dress for Less, Dick's Sporting Goods, Ashley, and BJ's Wholesale Club
- This is one of the most densely populated suburban trade areas in northeast Ohio, with over 200,000 people residing within 5 miles