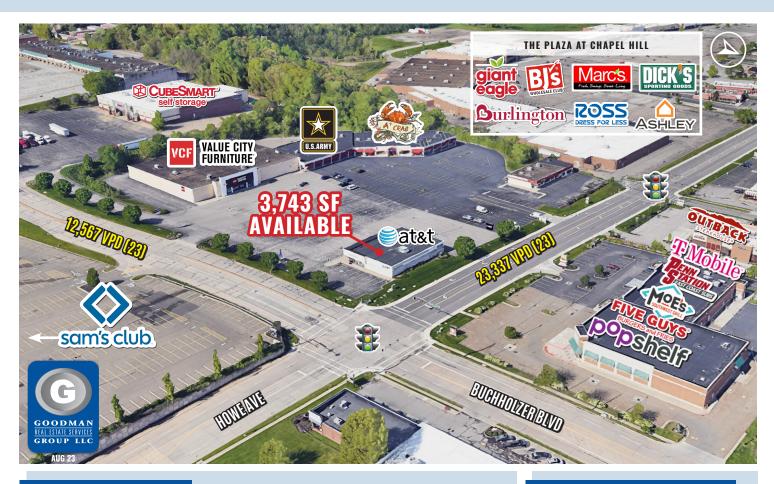

# CHAPEL HILL Shopping Center

## Cuyahoga Falls, Ohio

### HIGHLIGHTS

- AVAILABLE: 3,743 SF endcap
- Main and main location in the Chapel Hill Mall trade area
- Excellent visibility to both Howe Avenue Buchholzer Boulevard
- Join Value City Furniture, AT&T, US Army Recruiting Office, and A+ Crab
- Adjacent to The Plaza at Chapel Hill, anchored by Giant Eagle, Burlington, Marc's, Ross Dress for Less, Dick's Sporting Goods, Ashley, and BJ's Wholesale Club
- This is one of the most densely populated suburban trade areas in northeast Ohio, with over 200,000 people residing within 5 miles