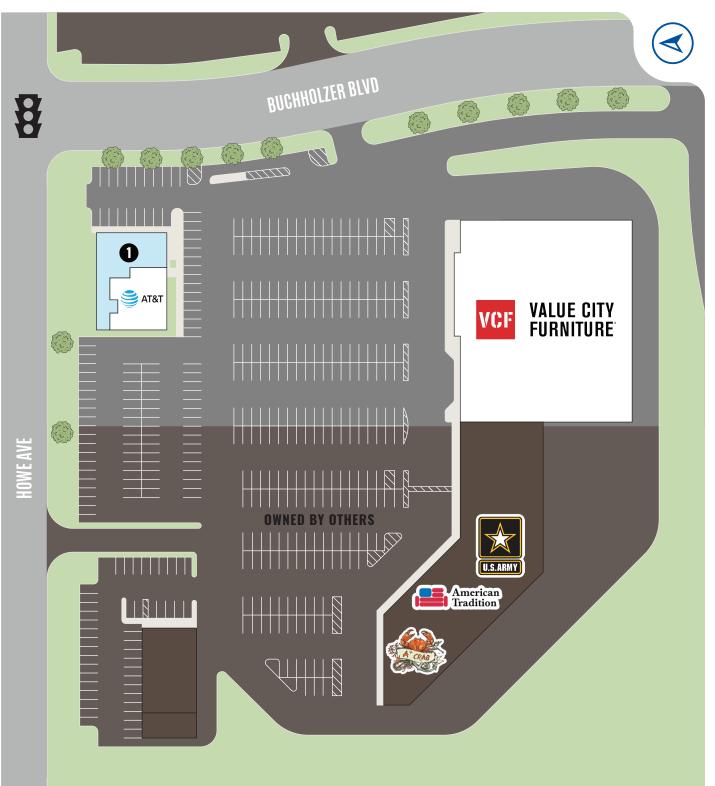

## Cuyahoga Falls, Ohio

| REAL ESTA | SHOPI               | <b>EL HILL</b><br><b>PING CENTER</b><br>noga Falls, |
|-----------|---------------------|-----------------------------------------------------|
| KEY       | LEASED              | NEGOTIATING                                         |
|           | AVAILABLE           |                                                     |
| UNIT      | TENANT              | SIZE (SQ. FT.)                                      |
| UNIT<br>1 |                     | <b>SIZE</b> (SQ. FT.)<br>3,743                      |
|           | TENANT              |                                                     |
| 1         | TENANT<br>Available | 3,743                                               |