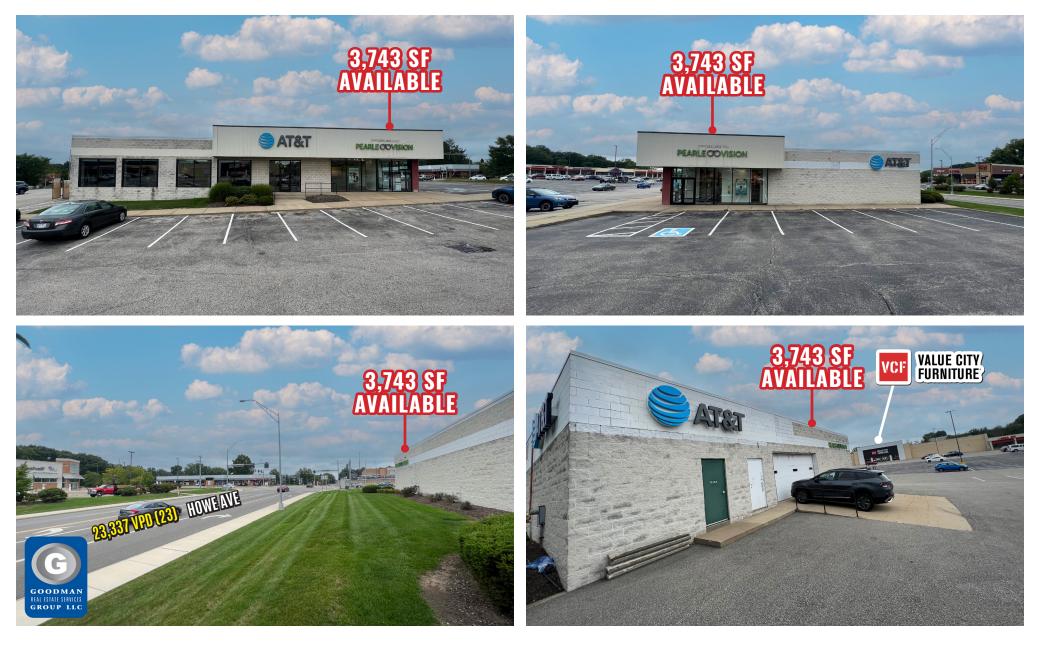

### HIGHLIGHTS

- AVAILABLE: 3,743 SF endcap
- Main and main location in the Chapel Hill Mall trade area
- Excellent visibility to both Howe Avenue Buchholzer Boulevard
- Join Value City Furniture, AT&T, US Army Recruiting Office, and A+ Crab
- Adjacent to The Plaza at Chapel Hill, anchored by Giant Eagle, Burlington, Marc's, Ross Dress for Less, Dick's Sporting Goods, Ashley, and BJ's Wholesale Club
- This is one of the most densely populated suburban trade areas in northeast Ohio, with over 200,000 people residing within 5 miles