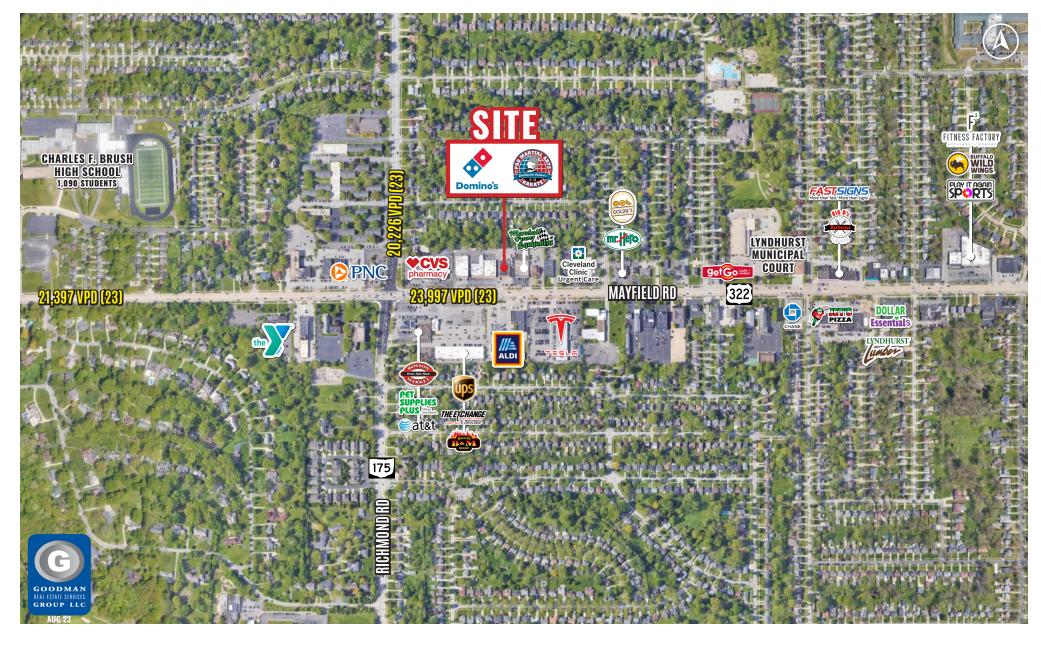

## HIGHLIGHTS

- AVAILABLE: 2,100 SF
- Address: 5141 Mayfield Road
- Site shares a traffic light with Aldi
- Join Domino's and Pro Martial Arts Lyndhurst
- Excellent street visibility
- Well-known, high-traffic Mayfield Road location
- Densely populated area
- Over 23,000 vehicles pass the site daily