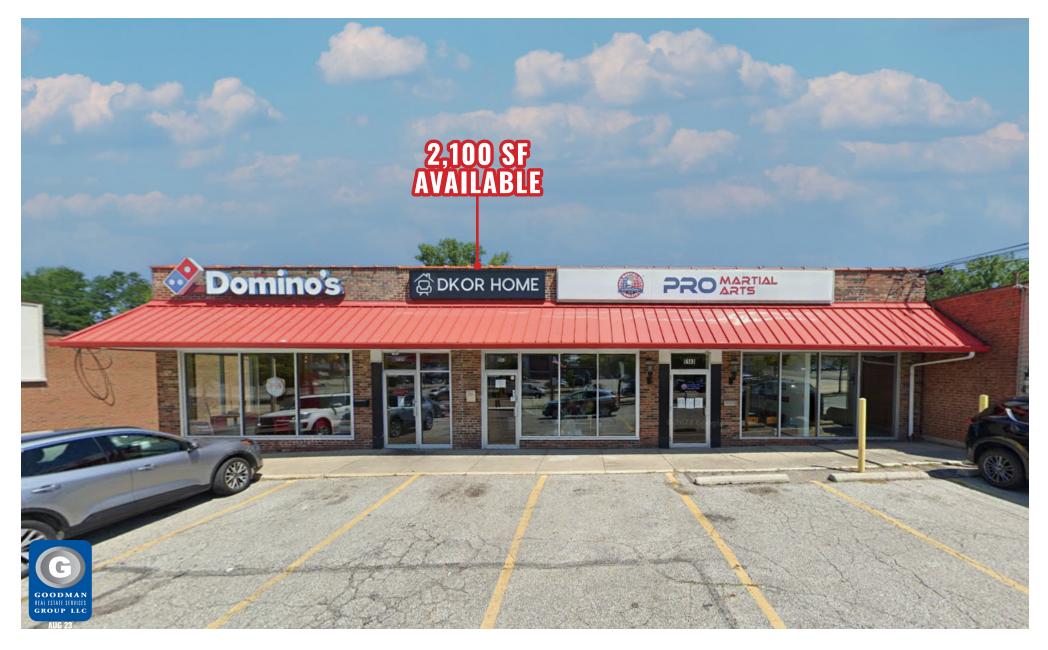

## HIGHLIGHTS

- AVAILABLE: 2,100 SF
- Address: 5141 Mayfield Road
- Site shares a traffic light with Aldi
- Join Domino's and Pro Martial Arts Lyndhurst
- Excellent street visibility
- Well-known, high-traffic Mayfield Road location
- Densely populated area
- Over 23,000 vehicles pass the site daily