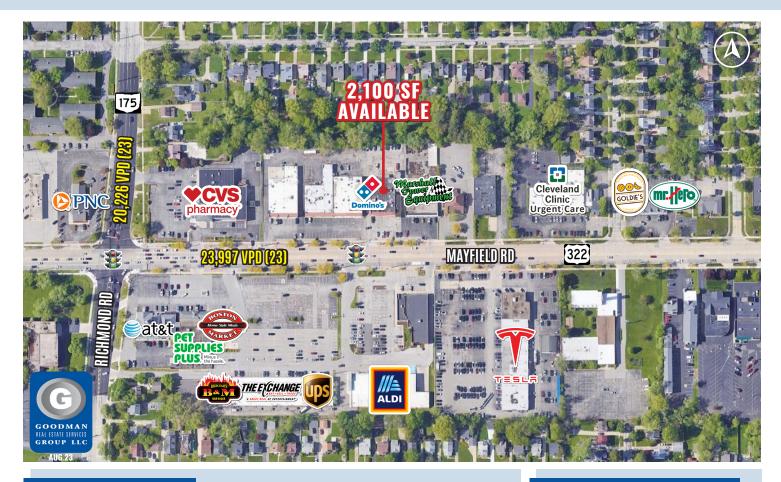

## HIGHLIGHTS

- AVAILABLE: 2,100 SF
- Address: 5141 Mayfield Road
- Site shares a traffic light with Aldi
- Join Domino's and Pro Martial Arts Lyndhurst
- Excellent street visibility
- Well-known, high-traffic Mayfield Road location
- Densely populated area
- Over 23,000 vehicles pass the site daily