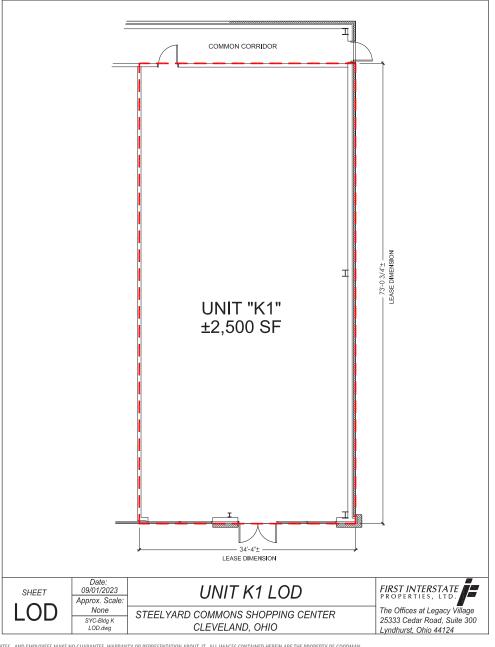

#### AVAILABLE:

- 2,500 SF former retail space
  - 35' frontage
  - Prime endcap location
- 1,536 SF unfinished space
  - 21' frontage
  - Space can be finished per your requirements
  - Tenant improvement allowance available for construction