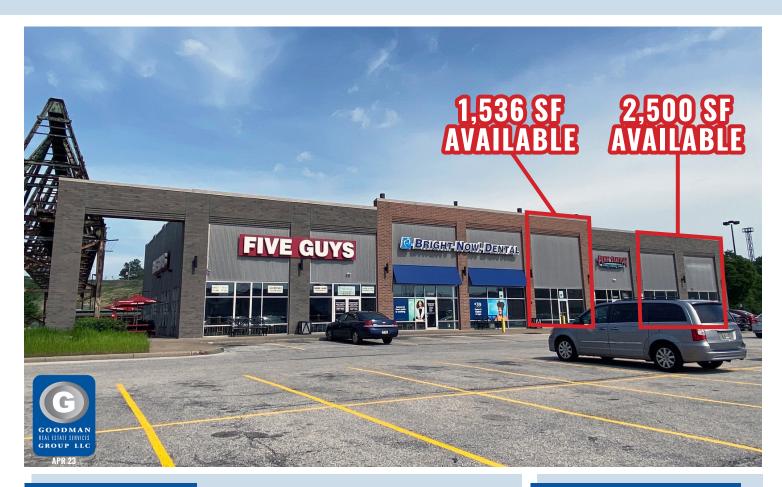

## STEELYARD COMMONS MULTI-TENANT BUILDING

Cleveland, Ohio

#### AVAILABLE:

- 2,500 SF former retail space
  - 35' frontage
  - Prime endcap location
- 1,536 SF unfinished space
  - 21' frontage
  - Space can be finished per your requirements
  - Tenant improvement allowance available for construction

- Join successful co-tenants
  - Five Guys open since 2012
  - Penn Station open since 2012
  - Bright Now Dental open since 2018
- CUSTOMERS: 8 million+ customers annually
- TRAFFIC: Traffic on Steelyard Drive reaches over 5 million vehicles annually
- HIGHWAY ACCESS: Directly from I-71 and SR 176
- DAYTIME POPULATION: Over 200,000 employees within a 5-mile radius