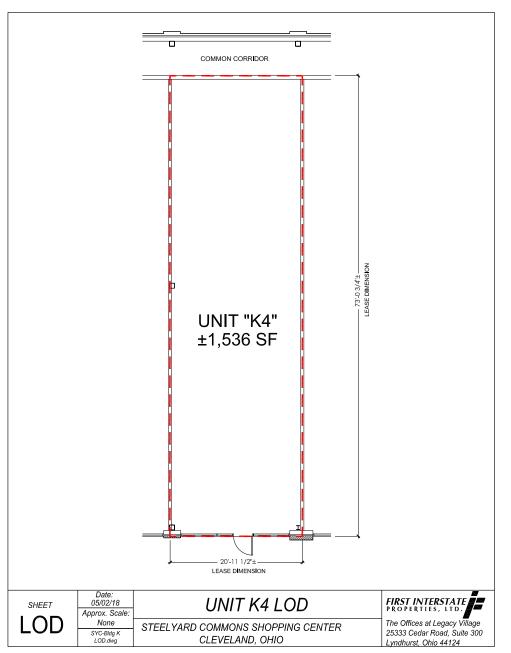

#### AVAILABLE:

- 2,500 SF former retail space
  - 35' frontage
  - Prime endcap location
- 1,536 SF unfinished space
  - 21' frontage
  - Space can be finished per your requirements
  - Tenant improvement allowance available for construction