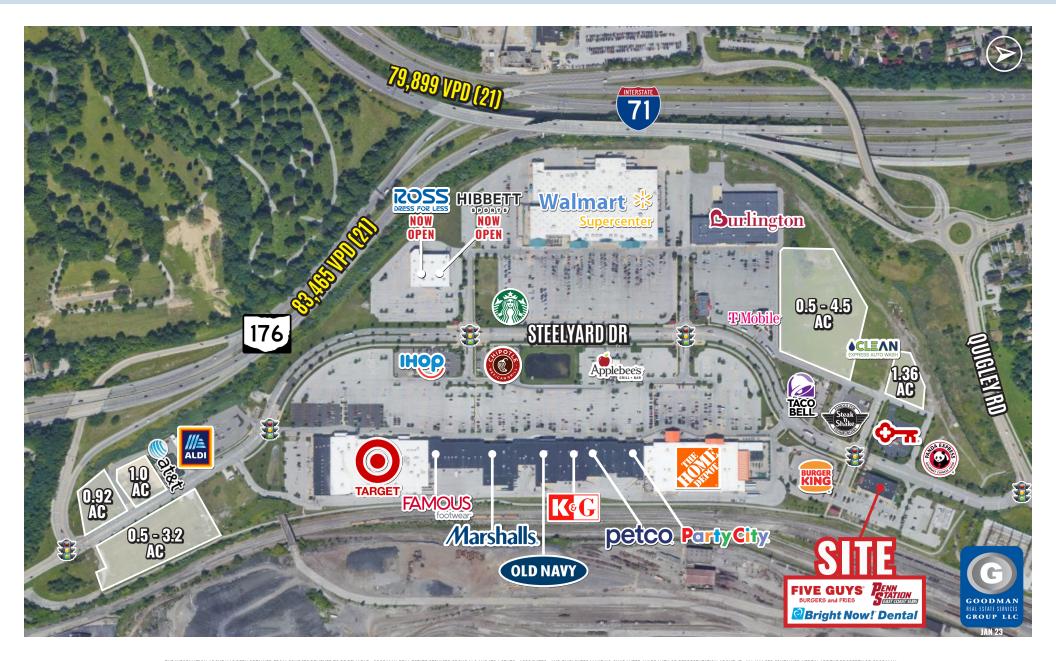

- Join successful co-tenants
  - Five Guys open since 2012
  - Penn Station open since 2012
  - Bright Now Dental open since 2018
- CUSTOMERS: 8 million+ customers annually
- TRAFFIC: Traffic on Steelyard Drive reaches over 5 million vehicles annually
- HIGHWAY ACCESS: Directly from I-71 and SR 176
- DAYTIME POPULATION: Over 200,000 employees within a 5-mile radius