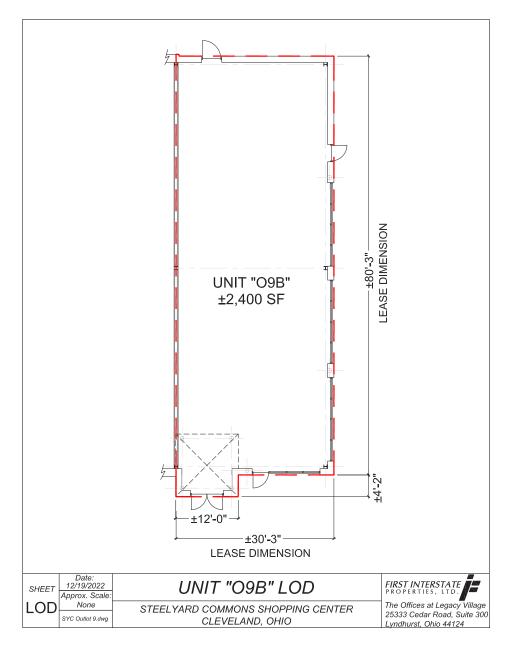

### HIGHLIGHTS

- AVAILABLE: 2,400 SF former restaurant endcap with 30' of frontage
  - Previous tenant operated in space for 15 years before relocating within Steelyard Commons to freestanding drive-thru location
  - Restaurant upgrades include: 2-inch water line, 1,000-gallon grease trap, 4-inch sanitary line, 2.5-inch gas line, 12-foot hood
  - Existing enclosed patio