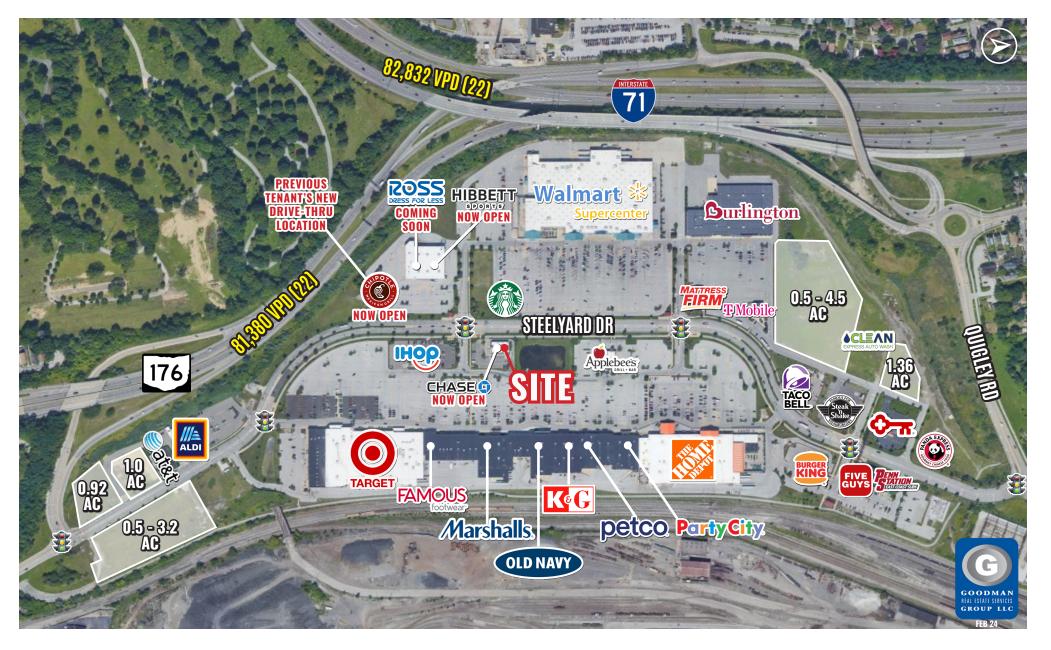

### HIGHLIGHTS

- AVAILABLE: 2,400 SF former restaurant endcap with 30' of frontage
  - Previous tenant operated in space for 15 years before relocating within Steelyard Commons to freestanding drive-thru location
  - Restaurant upgrades include: 2-inch water line, 1,000-gallon grease trap, 4-inch sanitary line, 2.5-inch gas line, 12-foot hood
  - Existing enclosed patio

- CUSTOMERS: Over 8 million customers annually
- TRAFFIC: Traffic on Steelyard Drive reaches over 5 million vehicles annually
- HIGHWAY ACCESS: Directly from I-71 and SR 176
- DAYTIME POPULATION: Over 200,000 employees within a 5-mile radius