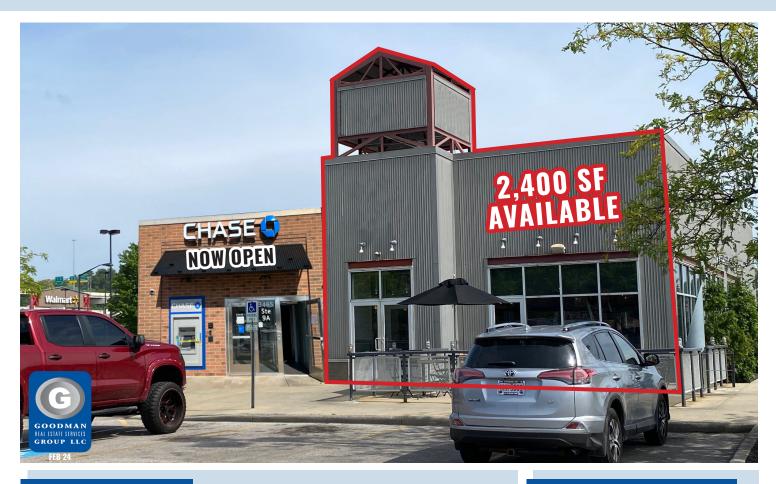

### HIGHLIGHTS

- AVAILABLE: 2,400 SF former restaurant endcap with 30' of frontage
  - Previous tenant operated in space for 15 years before relocating within Steelyard Commons to freestanding drive-thru location
  - Restaurant upgrades include: 2-inch water line, 1,000-gallon grease trap, 4-inch sanitary line, 2.5-inch gas line, 12-foot hood
  - Existing enclosed patio