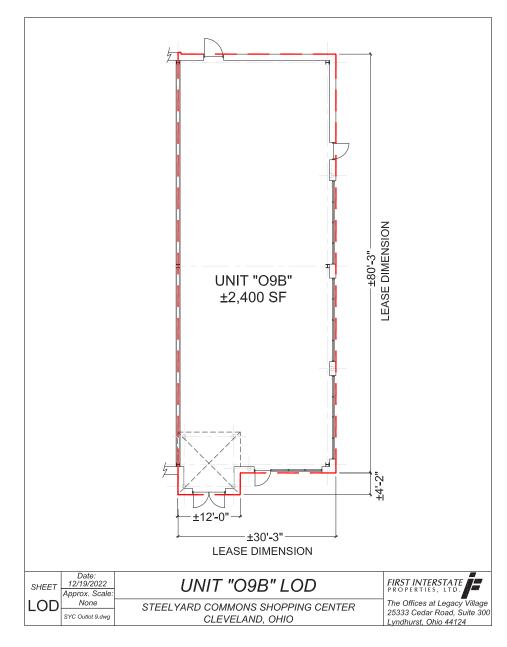

# HIGHLIGHTS

- **AVAILABLE:** 2,400 SF former restaurant endcap with 30' of frontage
  - Previous tenant operated in space for 15 years before relocating within Steelyard Commons to freestanding drive-thru location
  - Restaurant upgrades include: 2-inch water line, 1,000-gallon grease trap, 4-inch sanitary line, 2.5-inch gas line, 12-foot hood
  - Existing enclosed patio