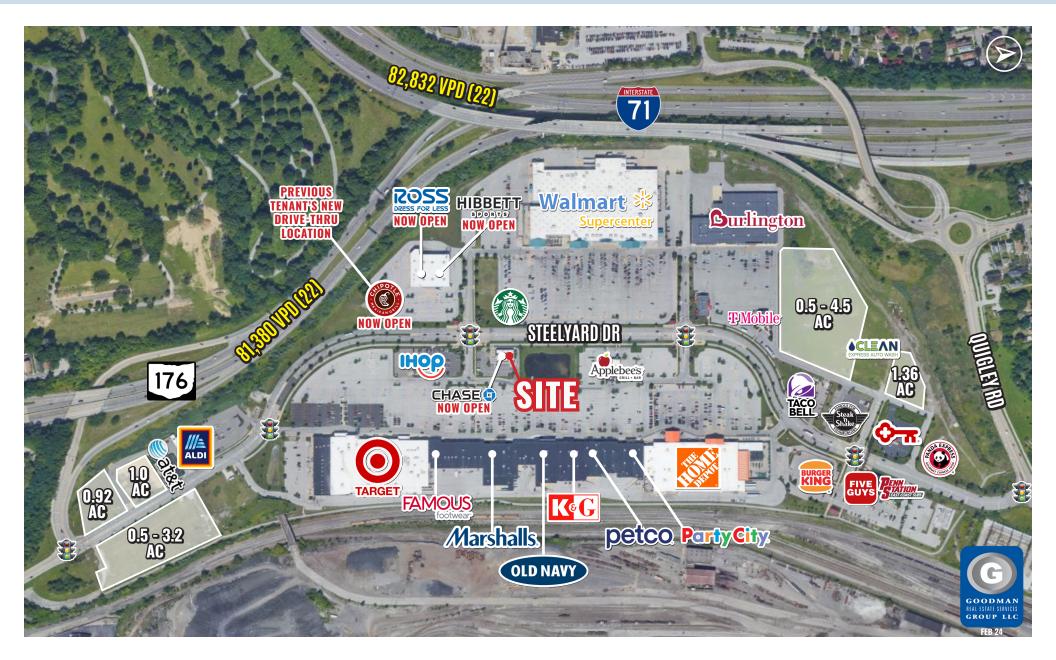

- CUSTOMERS: Over 8 million customers
- TRAFFIC: Traffic on Steelyard Drive reaches over 5 million vehicles annually
- HIGHWAY ACCESS: Directly from I-71 and SR 176
- DAYTIME POPULATION: Over 200,000 employees within a 5-mile radius