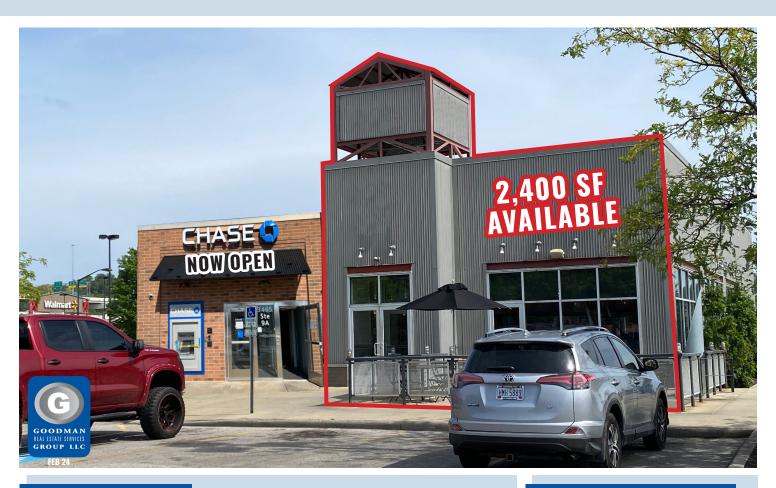

# HIGHLIGHTS

- **AVAILABLE:** 2,400 SF former restaurant endcap with 30' of frontage
  - Previous tenant operated in space for 15 years before relocating within Steelyard Commons to freestanding drive-thru location
  - Restaurant upgrades include: 2-inch water line, 1,000-gallon grease trap, 4-inch sanitary line, 2.5-inch gas line, 12-foot hood
  - Existing enclosed patio