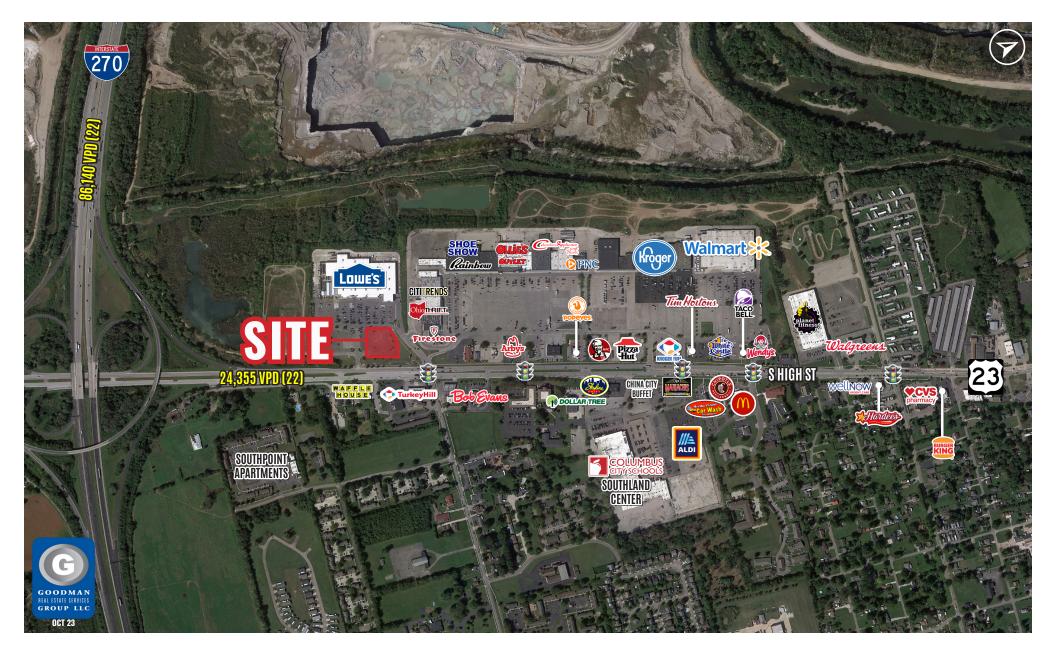

## HIGHLIGHTS

- AVAILABLE: Approximately 2.81 AC outlot with direct frontage to over 24,000 VPD on South High Street (U.S. Route 23)
- Less than 0.25 miles away from the on-ramp to Interstate 270 West ("The Outerbelt"), providing direct access to several suburbs and towns in the Columbus Metropolitan Area
- In close proximity to other nationally branded retailers and restaurants, such as Walmart, Kroger, ALDI, Waffle House, Bob Evans, Arby's, KFC, Pizza Hut, McDonald's, Chipotle Mexican Grill, Skyline Chili, and more