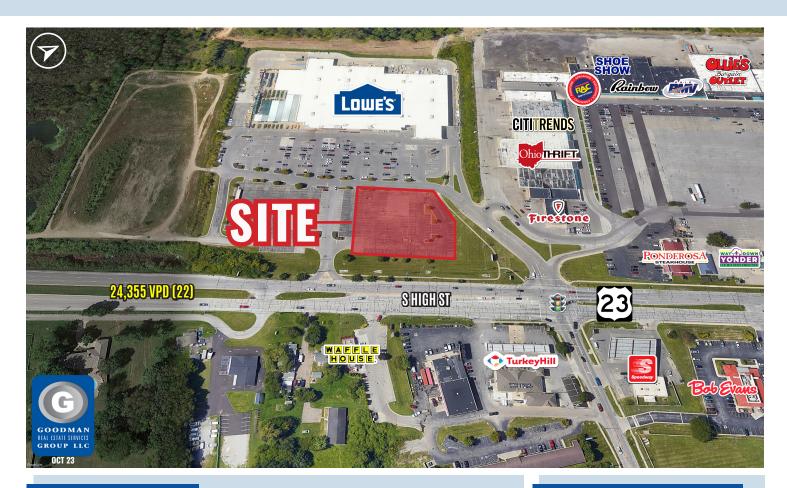

## HIGHLIGHTS

- AVAILABLE: Approximately 2.81 AC outlot with direct frontage to over 24,000 VPD on South High Street (U.S. Route 23)
- Less than 0.25 miles away from the on-ramp to Interstate 270 West ("The Outerbelt"), providing direct access to several suburbs and towns in the Columbus Metropolitan Area
- In close proximity to other nationally branded retailers and restaurants, such as Walmart, Kroger, ALDI, Waffle House, Bob Evans, Arby's, KFC, Pizza Hut, McDonald's, Chipotle Mexican Grill, Skyline Chili, and more