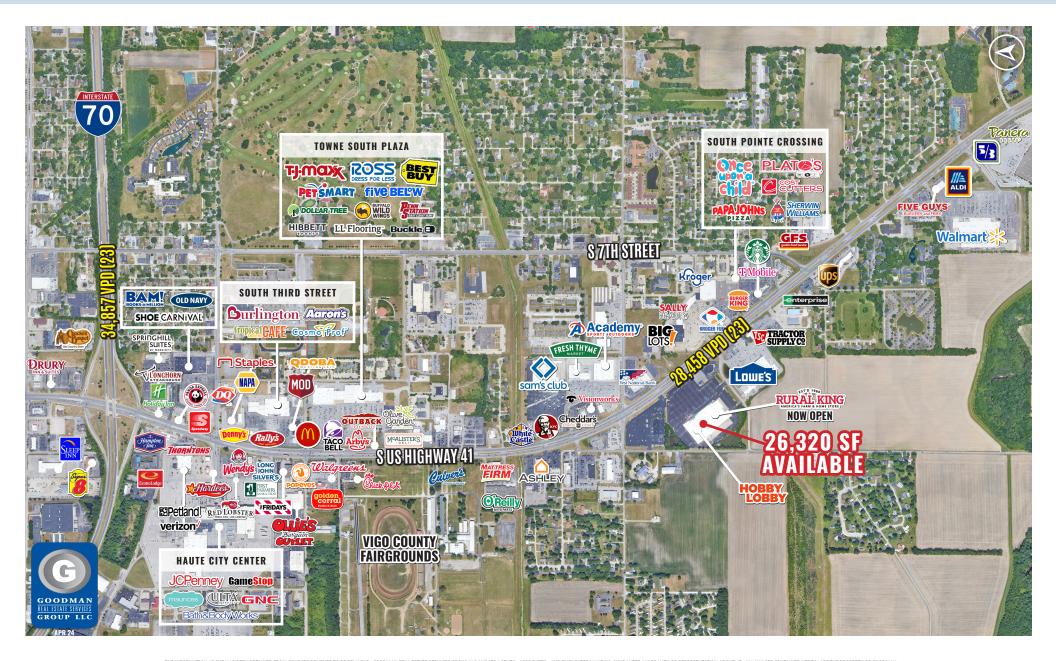

# HIGHLIGHTS

- Join Rural King (now open), next to its second location in Terre Haute, and Hobby Lobby in a highly visible storefront along the main US Hwy 41 retail corridor
- Over 57,000 people live within 5 miles and over 28,000 vehicles pass the site daily
- Accessible through the signalized access point shared with Lowe's Home Improvement
- Large existing storefront in place
- **AVAILABLE:** 26,320 SF (94' frontage)

# RURAL KING CO-TENANT OPPORTUNITY

Terre Haute, Indiana