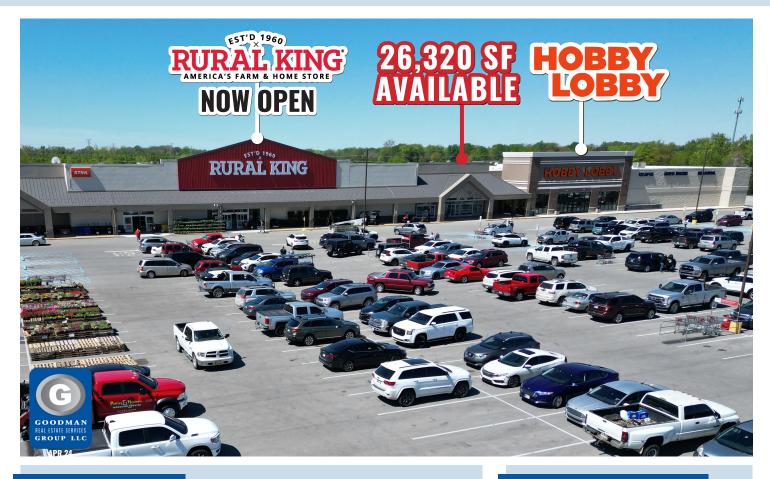

# RURAL KING CO-TENANT OPPORTUNITY

4651 US Highway 41 Terre Haute, Indiana

# HIGHLIGHTS

- Join Rural King (now open), next to its second location in Terre Haute, and Hobby Lobby in a highly visible storefront along the main US Hwy 41 retail corridor
- Over 57,000 people live within 5 miles and over 28,000 vehicles pass the site daily
- Accessible through the signalized access point shared with Lowe's Home Improvement
- Large existing storefront in place
- **AVAILABLE:** 26,320 SF (94' frontage)