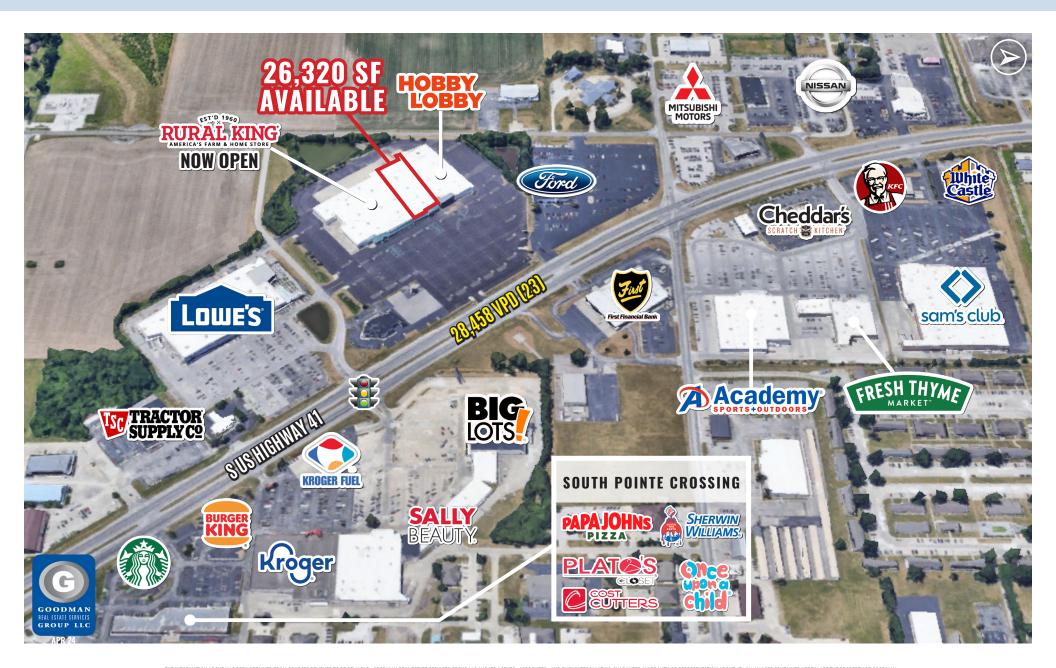

# HIGHLIGHTS

- Join Rural King (now open), next to its second location in Terre Haute, and Hobby Lobby in a highly visible storefront along the main US Hwy 41 retail corridor
- Over 57,000 people live within 5 miles and over 28,000 vehicles pass the site daily
- Accessible through the signalized access point shared with Lowe's Home Improvement
- Large existing storefront in place
- **AVAILABLE:** 26,320 SF (94' frontage)

# RURAL KING CO-TENANT OPPORTUNITY

Terre Haute, Indiana