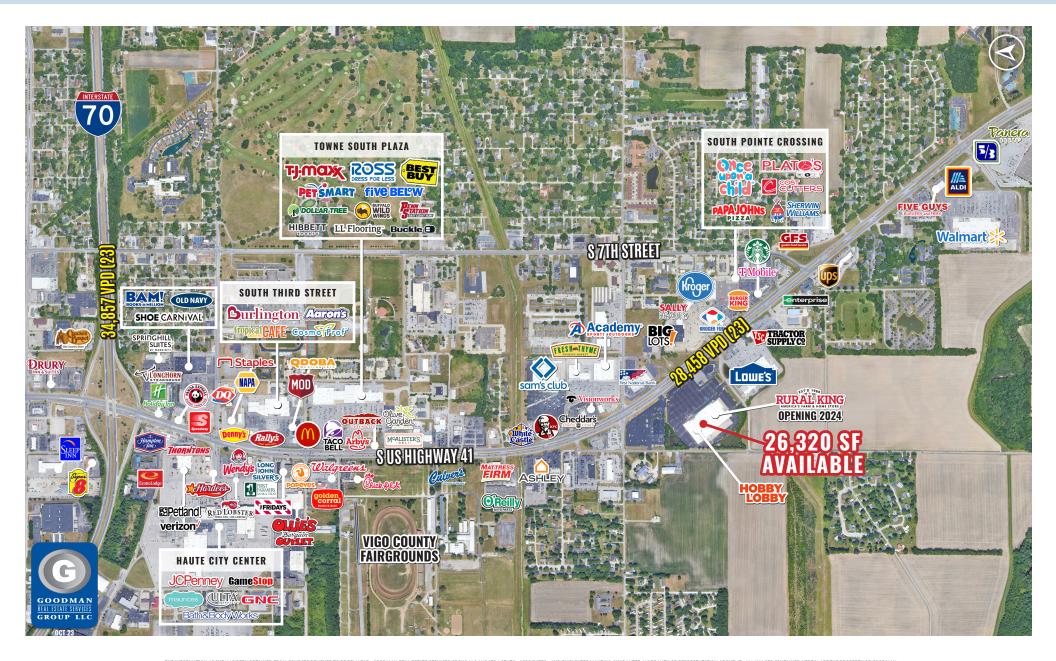

# HIGHLIGHTS

- Join Rural King (Opening 2024), next to its second location in Terre Haute, and Hobby Lobby in a highly visible storefront along the main US Hwy 41 retail corridor
- Over 57,000 people live within 5 miles and over 28,000 vehicles pass the site daily
- Accessible through the signalized access point shared with Lowe's Home Improvement
- Large existing storefront in place
- **AVAILABLE:** 26,320 SF (94' frontage)