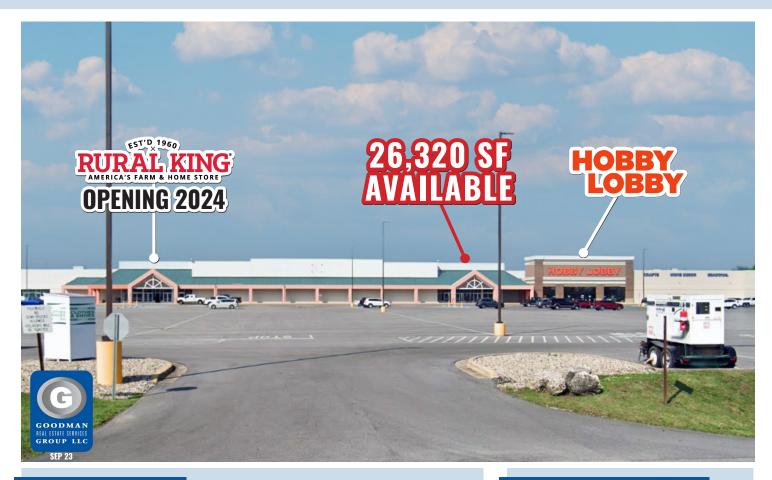

# RURAL KING CO-TENANT OPPORTUNITY

4651 US Highway 41 Terre Haute, Indiana

# HIGHLIGHTS

- Join Rural King (Opening 2024), next to its second location in Terre Haute, and Hobby Lobby in a highly visible storefront along the main US Hwy 41 retail corridor
- Over 57,000 people live within 5 miles and over 28,000 vehicles pass the site daily
- Accessible through the signalized access point shared with Lowe's Home Improvement
- Large existing storefront in place
- **AVAILABLE:** 26,320 SF (94' frontage)