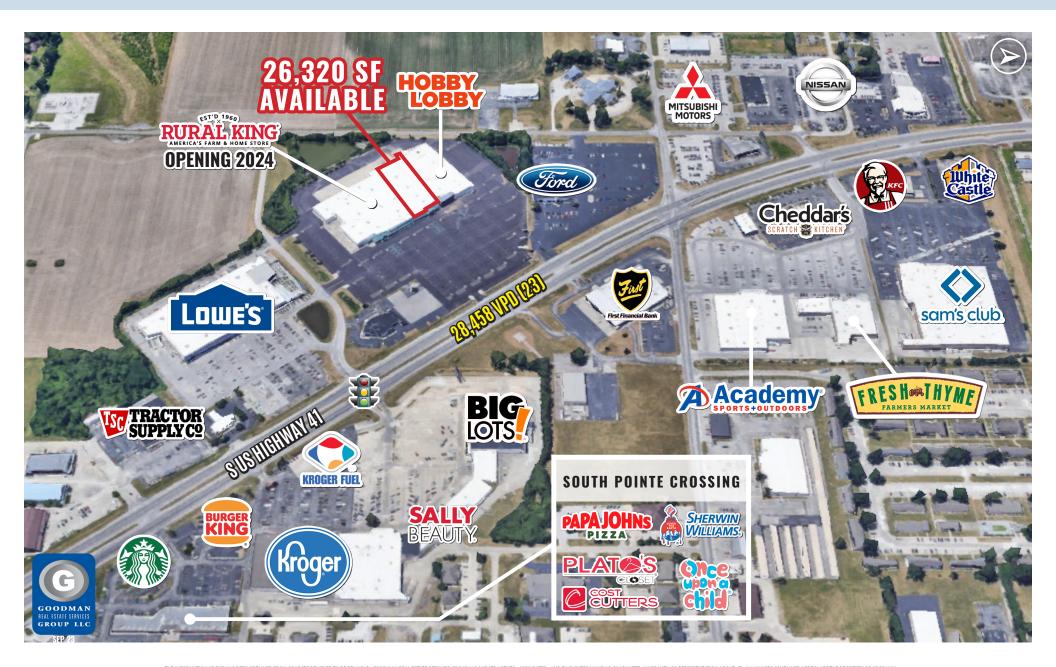

# HIGHLIGHTS

- Join Rural King (Opening 2024), next to its second location in Terre Haute, and Hobby Lobby in a highly visible storefront along the main US Hwy 41 retail corridor
- Over 57,000 people live within 5 miles and over 28,000 vehicles pass the site daily
- Accessible through the signalized access point shared with Lowe's Home Improvement
- Large existing storefront in place
- **AVAILABLE:** 26,320 SF (94' frontage)