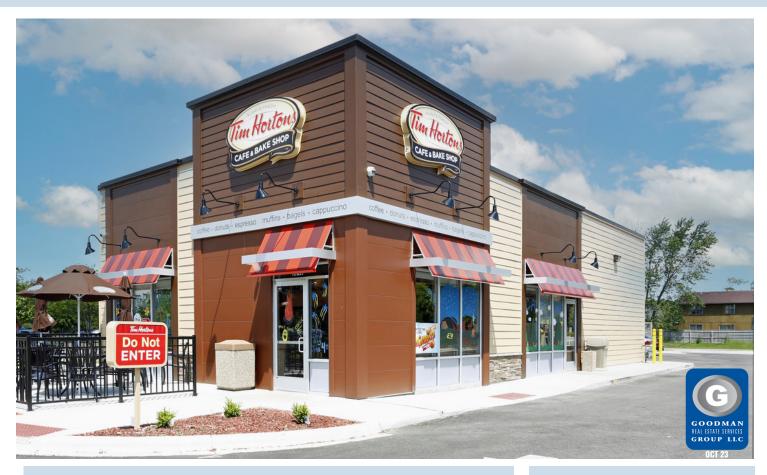

# FREESTANDING RESTAURANT WITH DRIVE-THRU

5640 Airport Highway Toledo, Ohio

## HIGHLIGHTS

- AVAILABLE: 1,953 SF freestanding fast food restaurant building with full drive-thru (including call box) in place
- Strong traffic counts with 30,666 vehicles passing the site daily (ODOT 22)
- Conveniently located 3/4 mile from Interstate 475
- Accessible via curb cuts on Airport Highway and Bernath
- Join other nearby retailers including Burlington, Ulta Beauty, Old Navy, Kohl's, The Home Depot, and Lowe's
- Join other nearby restaurants including TGI Friday's, Texas Roadhouse, Bob Evans, Chili's, Panera, Chipotle, Chick-fil-A, McDonald's, Wendy's, and more