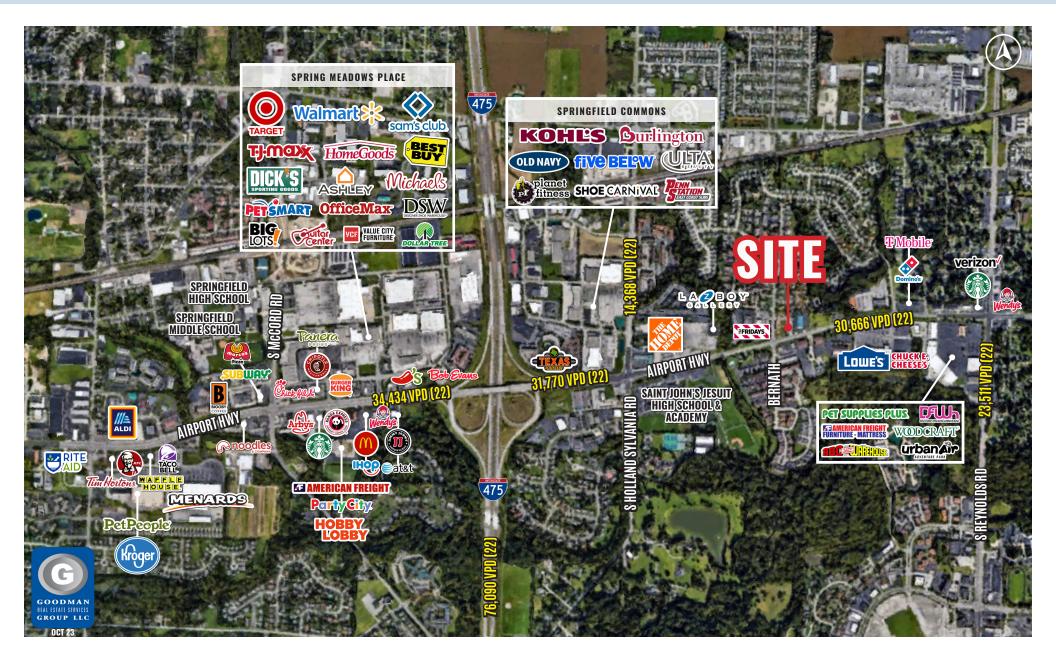

## HIGHLIGHTS

- AVAILABLE: 1,953 SF freestanding fast food restaurant building with full drive-thru (including call box) in place
- Strong traffic counts with 30,666 vehicles passing the site daily (ODOT 22)
- Conveniently located 3/4 mile from Interstate 475
- Accessible via curb cuts on Airport Highway and Bernath
- Join other nearby retailers including Burlington, Ulta Beauty, Old Navy, Kohl's, The Home Depot, and Lowe's
- Join other nearby restaurants including TGI Friday's, Texas Roadhouse, Bob Evans, Chili's, Panera, Chipotle, Chick-fil-A, McDonald's, Wendy's, and more

# FREESTANDING RESTAURANT WITH DRIVE-THRU

Toledo, Ohio