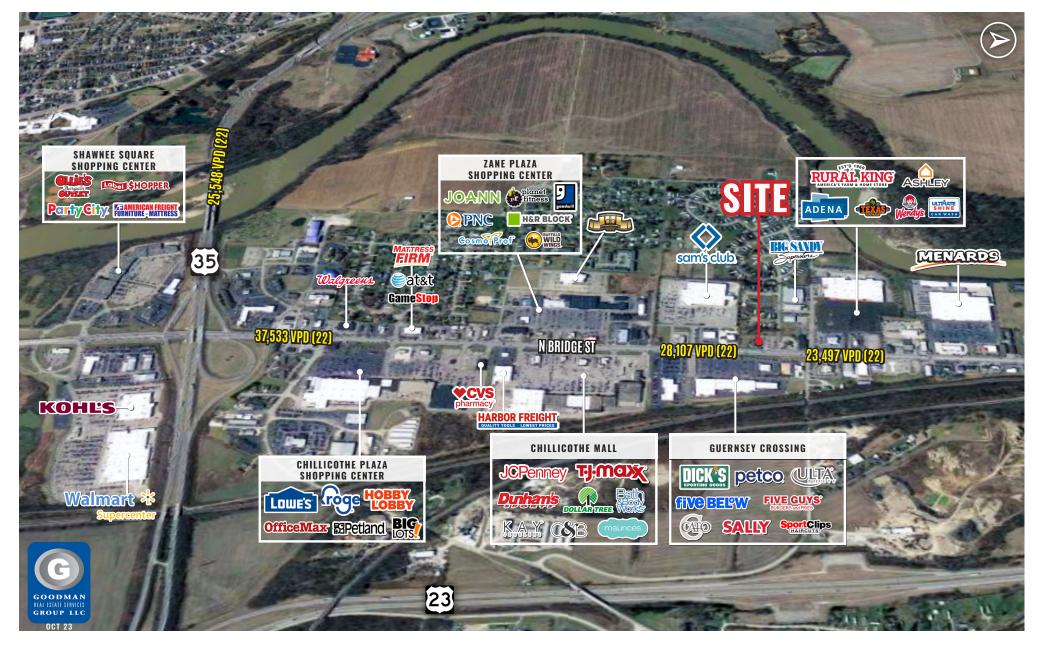

# HIGHLIGHTS

- AVAILABLE:
  - Up to 4,000 SF retail space
  - Outparcel
- Located directly arcross Bridge Street from Guernsey Crossing Shopping Center, which features Dick's Sporting Goods, Ulta Beauty, Five Below, Petco, Panera Bread, Panda Express and more
- North Bridge Street is the retail hub of Chillicothe, which serves a trade area of over 125,000 people
- Nearby major employers include Kenworth Truck (1,950 employees) and Adena Regional Medical Center (3,189 employees), which are located less than three miles north of the site