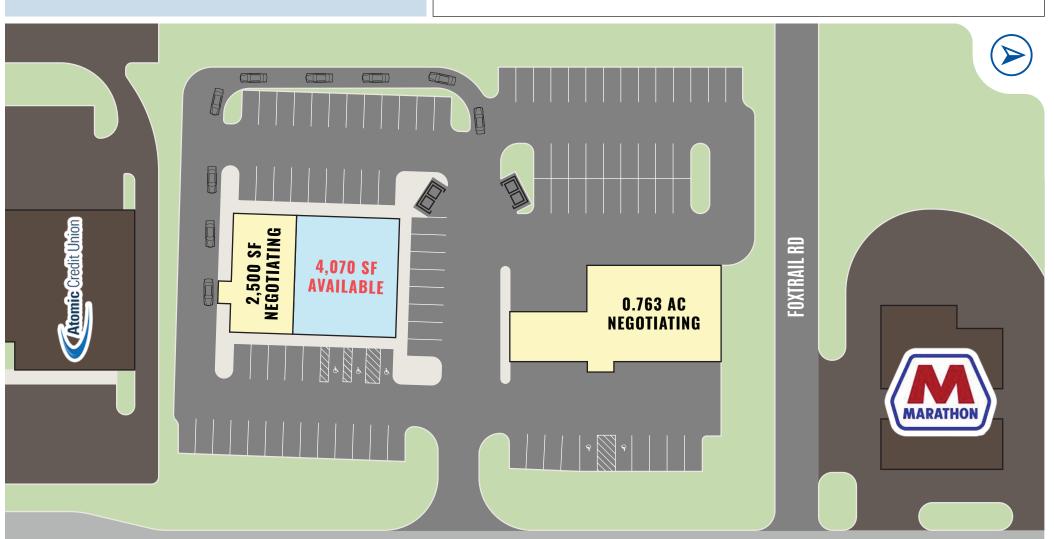

# HIGHLIGHTS

- AVAILABLE:
  - Up to 4,000 SF retail space
  - Outparcel
- Located directly arcross Bridge Street from Guernsey Crossing Shopping Center, which features Dick's Sporting Goods, Ulta Beauty, Five Below, Petco, Panera Bread, Panda Express and more
- North Bridge Street is the retail hub of Chillicothe, which serves a trade area of over 125,000 people
- Nearby major employers include Kenworth Truck (1,950 employees) and Adena Regional Medical Center (3,189 employees), which are located less than three miles north of the site