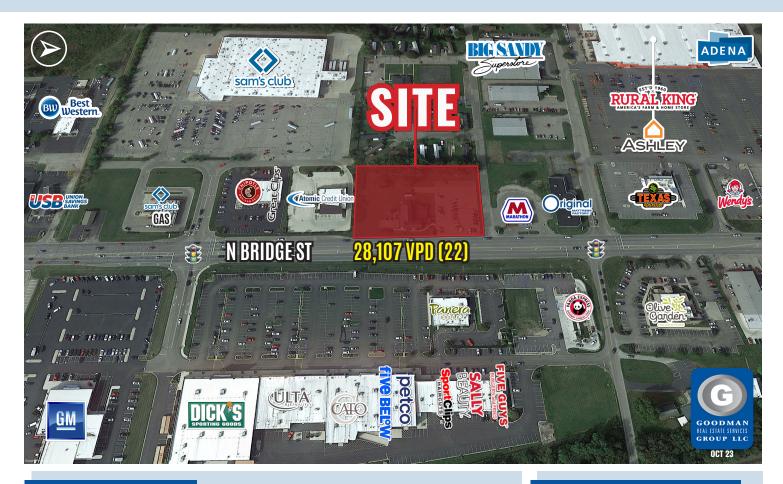

# HIGHLIGHTS

- AVAILABLE:
  - Up to 4,000 SF retail space
  - Outparcel
- Located directly arcross Bridge Street from Guernsey Crossing Shopping Center, which features Dick's Sporting Goods, Ulta Beauty, Five Below, Petco, Panera Bread, Panda Express and more
- North Bridge Street is the retail hub of Chillicothe, which serves a trade area of over 125,000 people
- Nearby major employers include Kenworth Truck (1,950 employees) and Adena Regional Medical Center (3,189 employees), which are located less than three miles north of the site