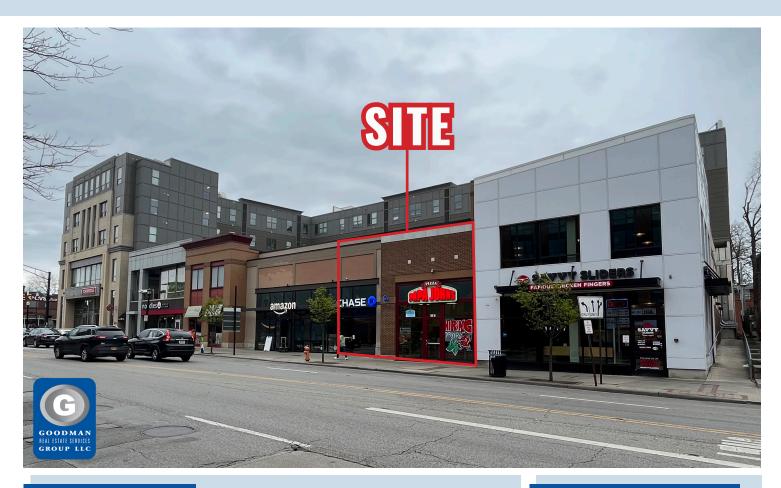

## HIGHLIGHTS

- AVAILABLE: 1,812 SF with 316 SF mezzanine and 1,339 SF (can be combined for 3,151 SF)
- Located on North High Street just south of Lane Avenue in Columbus' University District, the most densely populated neighborhood in the city
- Pedestrian friendly location serves approximately 67,000 students

- attending The Ohio State University, 20,000 of whom live on campus
- Join Starbucks, Chipotle, Noodles and Company, Amazon Hub Locker+, Diaspora Korean Restaurant, and Savvy Sliders Famous Chicken Fingers
- TENANTS STILL OPERATING DO NOT DISTURB TENANTS