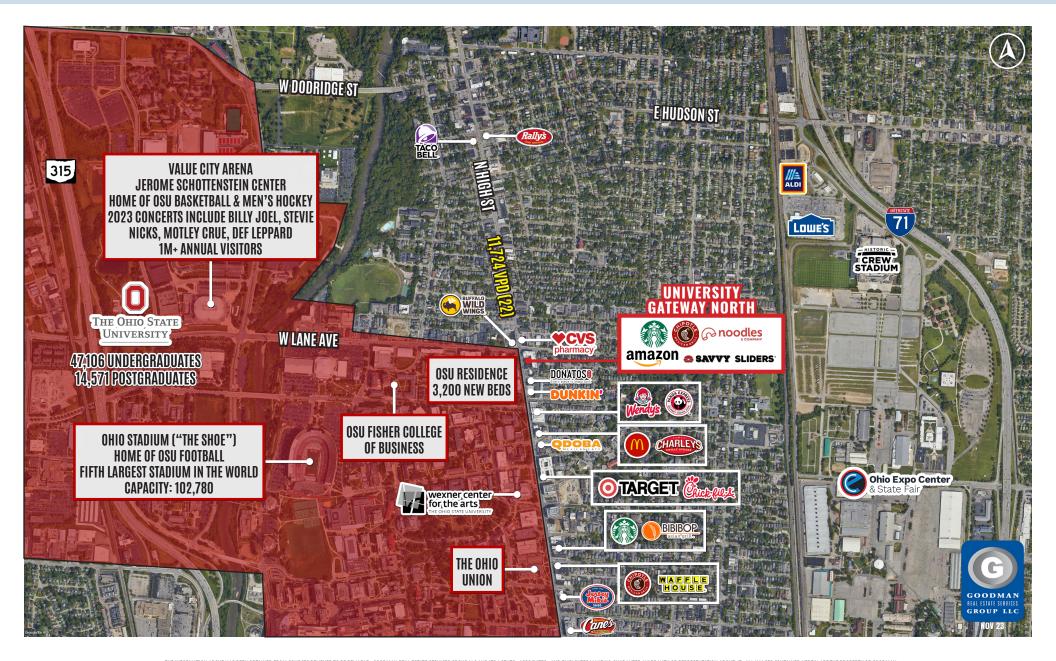

## HIGHLIGHTS

- AVAILABLE: 1,812 SF with 316 SF mezzanine and 1,339 SF (can be combined for 3,151 SF)
- Located on North High Street just south of Lane Avenue in Columbus' University District, the most densely populated neighborhood in the city
- Pedestrian friendly location serves approximately 67,000 students

- attending The Ohio State University, 20,000 of whom live on campus
- Join Starbucks, Chipotle, Noodles and Company, Amazon Hub Locker+, Diaspora Korean Restaurant, and Savvy Sliders Famous Chicken Fingers
- TENANTS STILL OPERATING DO NOT DISTURB TENANTS

## DEMOGRAPHICS

| POPULATION            | 1 MILE   | 2 MILE   | 3 MILE   |
|-----------------------|----------|----------|----------|
| 2028 Projection       | 42,570   | 101,227  | 172,983  |
| 2023 Estimate         | 41,906   | 98,402   | 167,661  |
|                       |          |          |          |
| INCOME                | 1 MILE   | 2 MILE   | 3 MILE   |
| 2023 Average          | \$64,742 | \$75,458 | \$85,480 |
| 2023 Median           | \$50,667 | \$56,163 | \$60,790 |
|                       |          |          |          |
| DAYTIME<br>POPULATION | 1 MILE   | 2 MILE   | 3 MILE   |
| 2023 Employees        | 30,094   | 55,234   | 118,320  |
|                       |          |          |          |