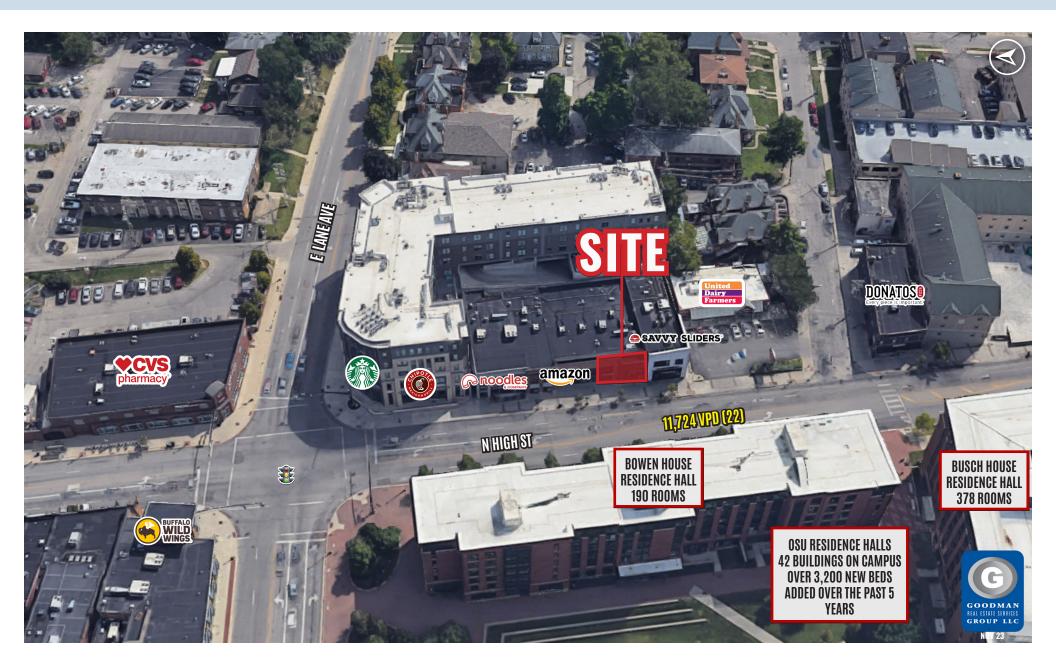

## HIGHLIGHTS

- AVAILABLE: 1,812 SF with 316 SF mezzanine and 1,339 SF (can be combined for 3,151 SF)
- Located on North High Street just south of Lane Avenue in Columbus' University District, the most densely populated neighborhood in the city
- Pedestrian friendly location serves approximately 67,000 students

- attending The Ohio State University, 20,000 of whom live on campus
- Join Starbucks, Chipotle, Noodles and Company, Amazon Hub Locker+, Diaspora Korean Restaurant, and Savvy Sliders Famous Chicken Fingers
- TENANTS STILL OPERATING DO NOT DISTURB TENANTS