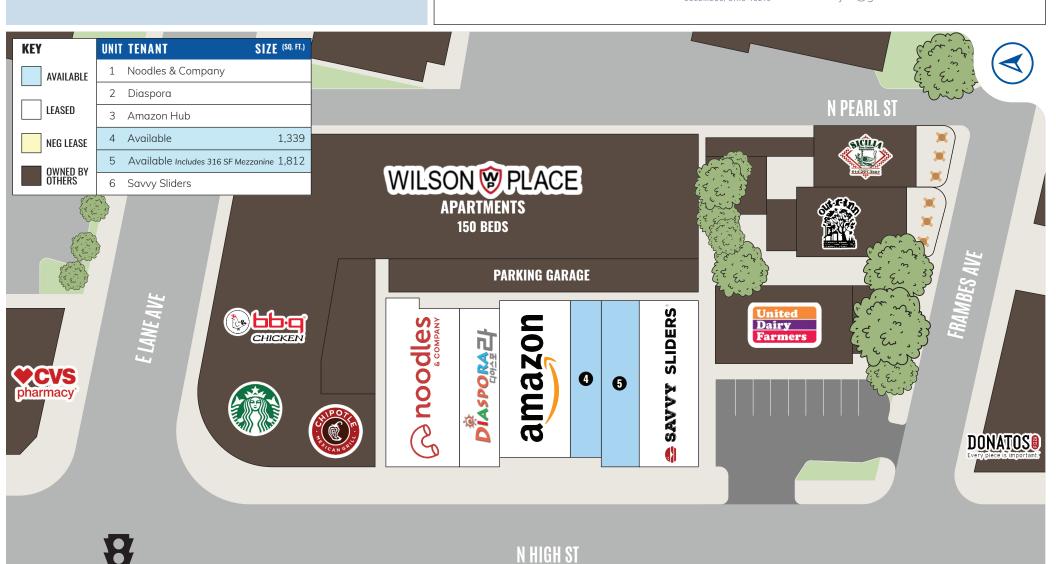

## HIGHLIGHTS

- AVAILABLE: 1,812 SF with 316 SF mezzanine and 1,339 SF (can be combined for 3,151 SF)
- Located on North High Street just south of Lane Avenue in Columbus' University District, the most densely populated neighborhood in the city
- Pedestrian friendly location serves approximately 67,000 students

- attending The Ohio State University, 20,000 of whom live on campus
- Join Starbucks, Chipotle, Noodles and Company, Amazon Hub Locker+, Diaspora Korean Restaurant, and Savvy Sliders Famous Chicken Fingers
- TENANTS STILL OPERATING DO NOT DISTURB TENANTS