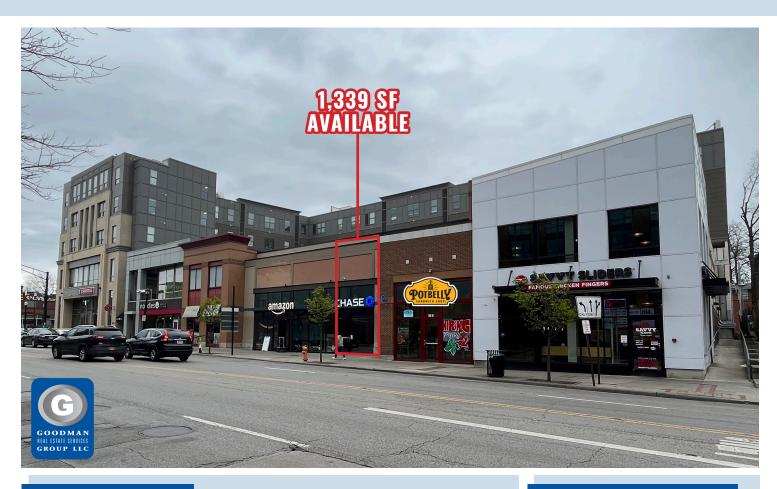

### HIGHLIGHTS

- AVAILABLE: 1,339 SF
- Located on North High Street just south of Lane Avenue in Columbus' University District, the most densely populated neighborhood in the city
- Pedestrian friendly location serves approximately 67,000 students attending The Ohio State University, 20,000 of whom live on campus
- Join new Potbelly Sandwich Shop, Starbucks, Chipotle, Noodles and Company, Amazon Hub Locker+, Diaspora Korean Restaurant, and Savvy Sliders Famous Chicken Fingers
- TENANT STILL OPERATING DO NOT DISTURB TENANT