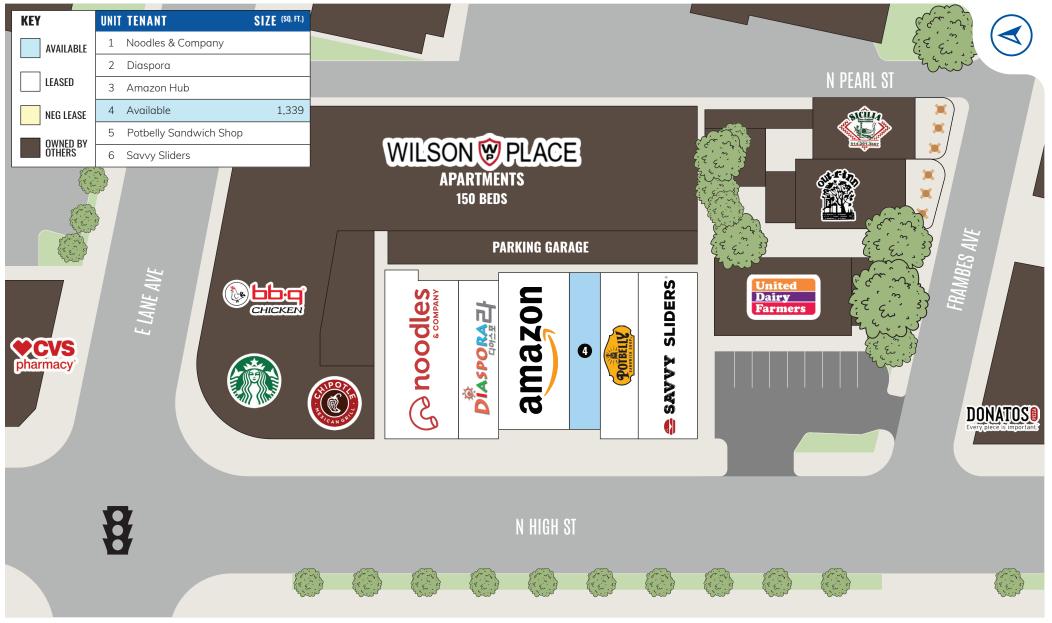

### HIGHLIGHTS

- AVAILABLE: 1,339 SF
- Located on North High Street just south of Lane Avenue in Columbus' University District, the most densely populated neighborhood in the city
- Pedestrian friendly location serves approximately 67,000 students attending The Ohio State University, 20,000 of whom live on campus
- Join new Potbelly Sandwich Shop, Starbucks, Chipotle, Noodles and Company, Amazon Hub Locker+, Diaspora Korean Restaurant, and Savvy Sliders Famous Chicken Fingers
- TENANT STILL OPERATING DO NOT DISTURB TENANT