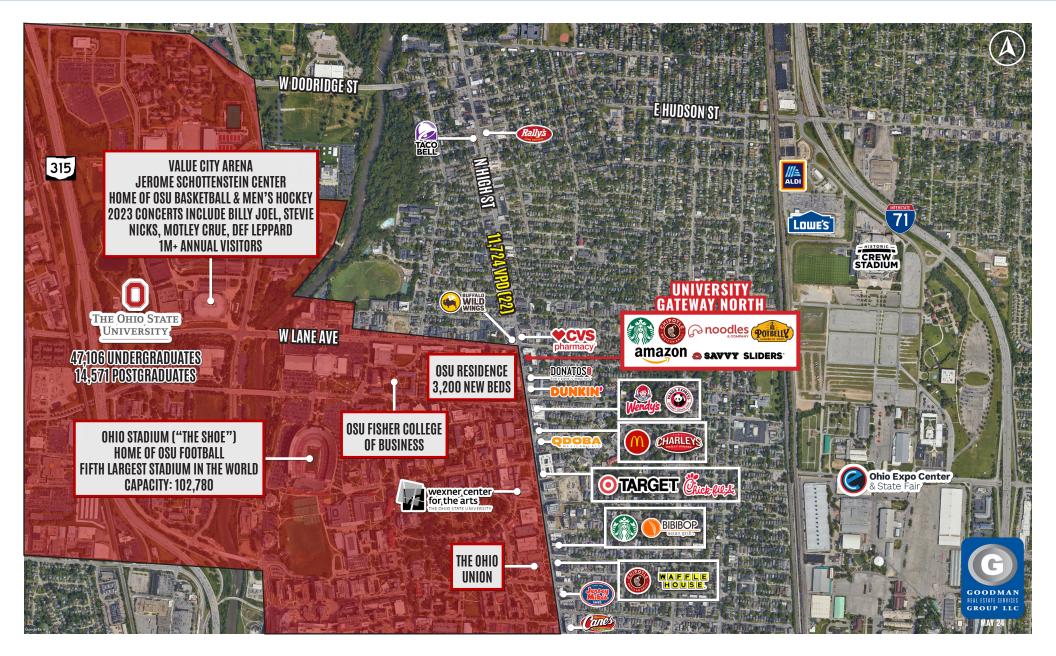

### HIGHLIGHTS

- AVAILABLE: 1,339 SF
- Located on North High Street just south of Lane Avenue in Columbus' University District, the most densely populated neighborhood in the city
- Pedestrian friendly location serves approximately 67,000 students attending The Ohio State University, 20,000 of whom live on campus
- Join new Potbelly Sandwich Shop, Starbucks, Chipotle, Noodles and Company, Amazon Hub Locker+, Diaspora Korean Restaurant, and Savvy Sliders Famous Chicken Fingers
- TENANT STILL OPERATING DO NOT DISTURB TENANT