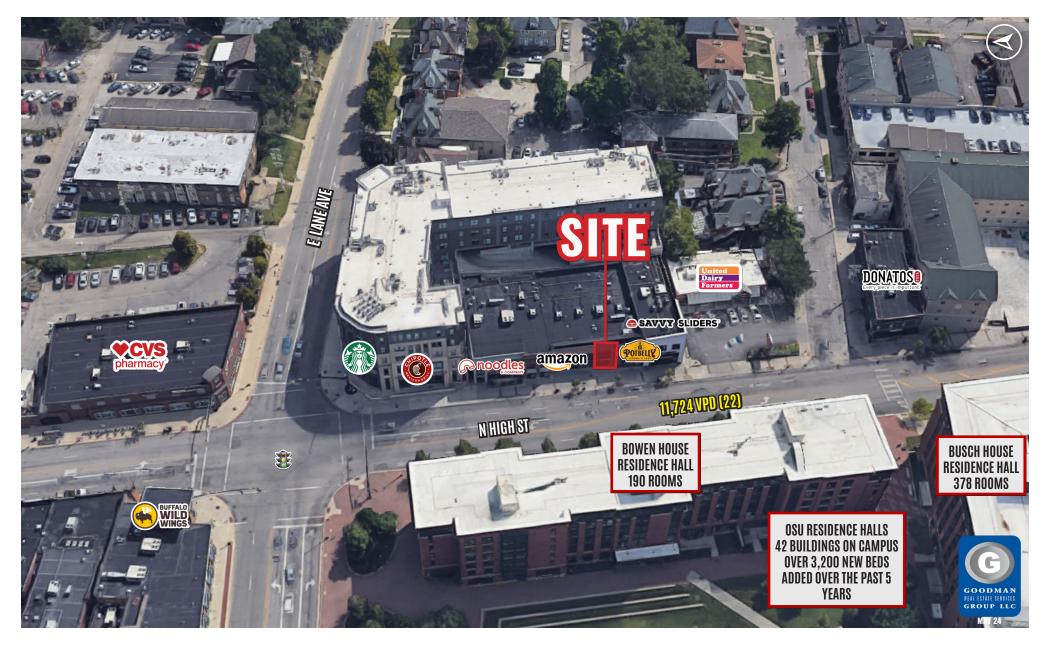

### HIGHLIGHTS

- AVAILABLE: 1,339 SF
- Located on North High Street just south of Lane Avenue in Columbus' University District, the most densely populated neighborhood in the city
- Pedestrian friendly location serves approximately 67,000 students attending The Ohio State University, 20,000 of whom live on campus
- Join new Potbelly Sandwich Shop, Starbucks, Chipotle, Noodles and Company, Amazon Hub Locker+, Diaspora Korean Restaurant, and Savvy Sliders Famous Chicken Fingers
- TENANT STILL OPERATING DO NOT DISTURB TENANT