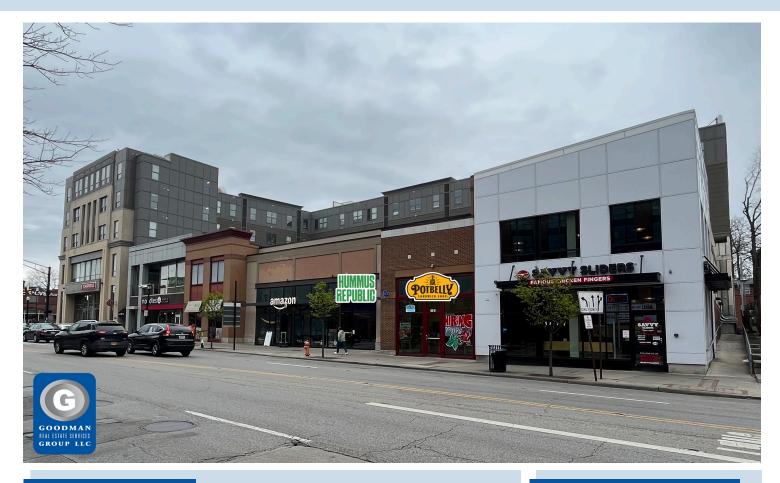

# HIGHLIGHTS

- Located on North High Street just south of Lane Avenue in Columbus' University District, the most densely populated neighborhood in the city
- Pedestrian friendly location serves approximately 67,000 students attending The Ohio State University, 20,000 of whom live on campus
- Hummus Republic (coming soon), Potbelly Sandwich Shop, Starbucks, Chipotle, Noodles and Company, Amazon Hub Locker+, Diaspora Korean Restaurant, and Savvy Sliders Famous Chicken Fingers