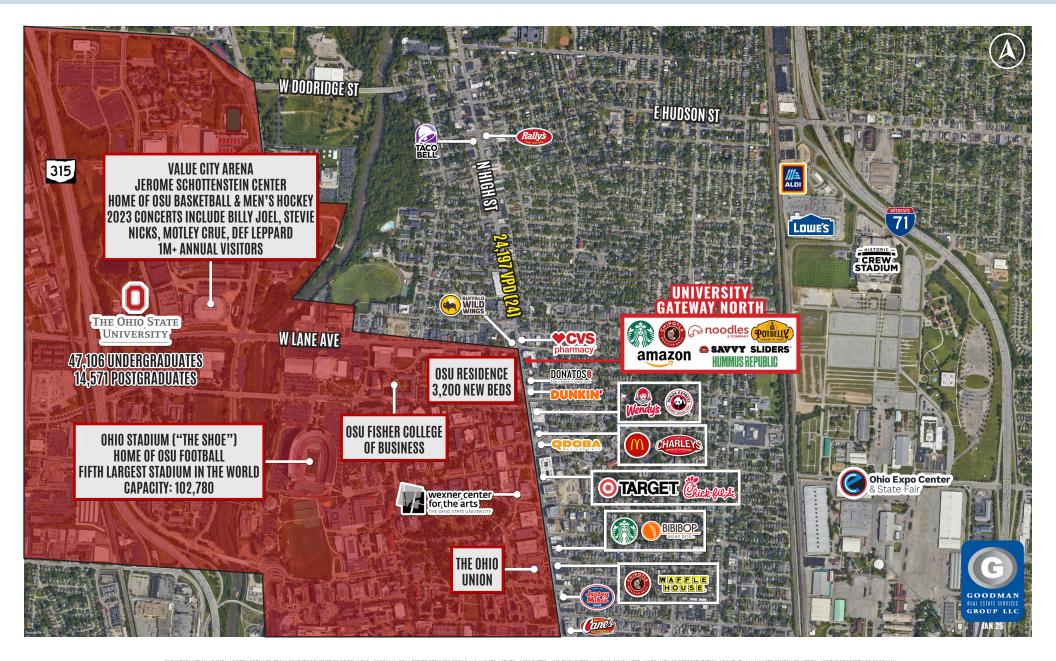

# HIGHLIGHTS

- Located on North High Street just south of Lane Avenue in Columbus' University District, the most densely populated neighborhood in the city
- Pedestrian friendly location serves approximately 67,000 students attending The Ohio State University, 20,000 of whom live on campus
- Hummus Republic (coming soon), Potbelly Sandwich Shop, Starbucks, Chipotle, Noodles and Company, Amazon Hub Locker+, Diaspora Korean Restaurant, and Savvy Sliders Famous Chicken Fingers