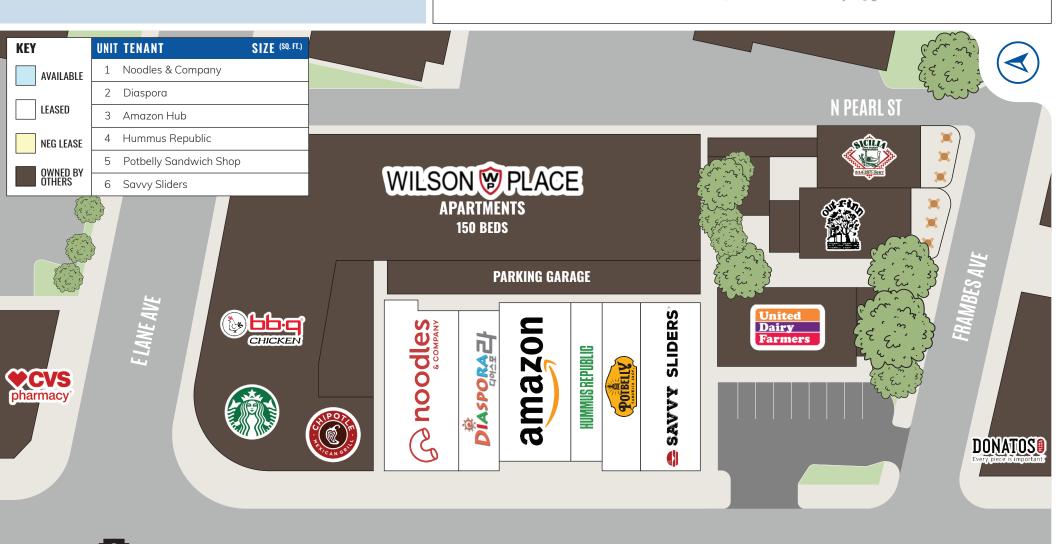

# HIGHLIGHTS

- Located on North High Street just south of Lane Avenue in Columbus' University District, the most densely populated neighborhood in the city
- Pedestrian friendly location serves approximately 67,000 students attending The Ohio State University, 20,000 of whom live on campus
- Hummus Republic (coming soon), Potbelly Sandwich Shop, Starbucks, Chipotle, Noodles and Company, Amazon Hub Locker+, Diaspora Korean Restaurant, and Savvy Sliders Famous Chicken Fingers