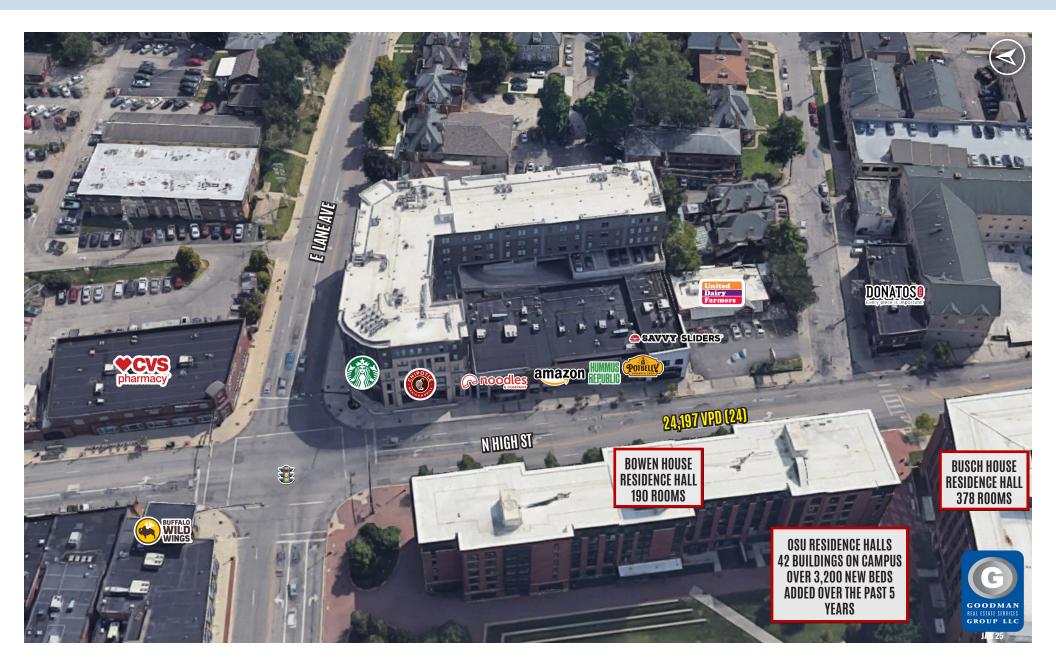

# HIGHLIGHTS

- Located on North High Street just south of Lane Avenue in Columbus' University District, the most densely populated neighborhood in the city
- Pedestrian friendly location serves approximately 67,000 students attending The Ohio State University, 20,000 of whom live on campus
- Hummus Republic (coming soon), Potbelly Sandwich Shop, Starbucks, Chipotle, Noodles and Company, Amazon Hub Locker+, Diaspora Korean Restaurant, and Savvy Sliders Famous Chicken Fingers