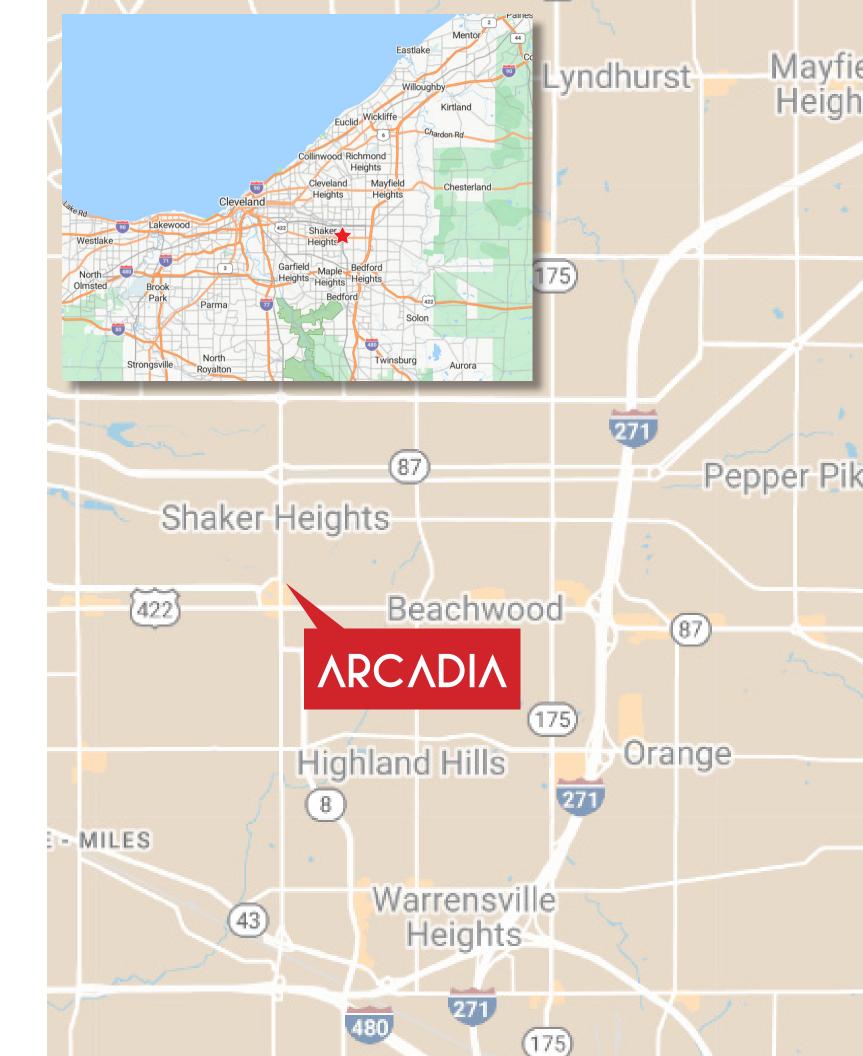

# SHAKER HEIGHTS, OHIO

Shaker Heights is an exceptional place that offers its residents outstanding amenities. Shaker Heights is known for its historic architecture, beautiful tree-lined streets and parks, and top-rated schools. A wide variety of quality housing can be found in shaker heights, from modest homes to stately mansions and from historic apartment buildings to modern condominiums. Shaker boasts over 20 parks, playgrounds, and fields and is committed to the maintenance of the green spaces within the community. For more than a century, Shaker schools have been a beacon of educational excellence, providing students with a high-quality education. Located only eight miles southeast of downtown Cleveland, Shaker is an inner-ring suburb with easy access to University Circle, Downtown Cleveland, and major highways. Known as the street car suburb, nearly every house in Shaker is within a quarter mile of a rapid transit stop. Shaker's access to the RTA rapid allows for a quick and easy commute downtown. The community of Shaker Heights is a diverse one, with residents of a variety of different backgrounds, interests, and experiences. Shaker residents have a strong sense of community and come together for block parties, holiday parades, community events and meetings, and more. Living in Shaker Heights is truly a unique and extraordinary experience.\* Shaker Heights was rated the best place to live in the state of Ohio in 2023 based on top-rated housing, public schools, and nightlife.\*\*