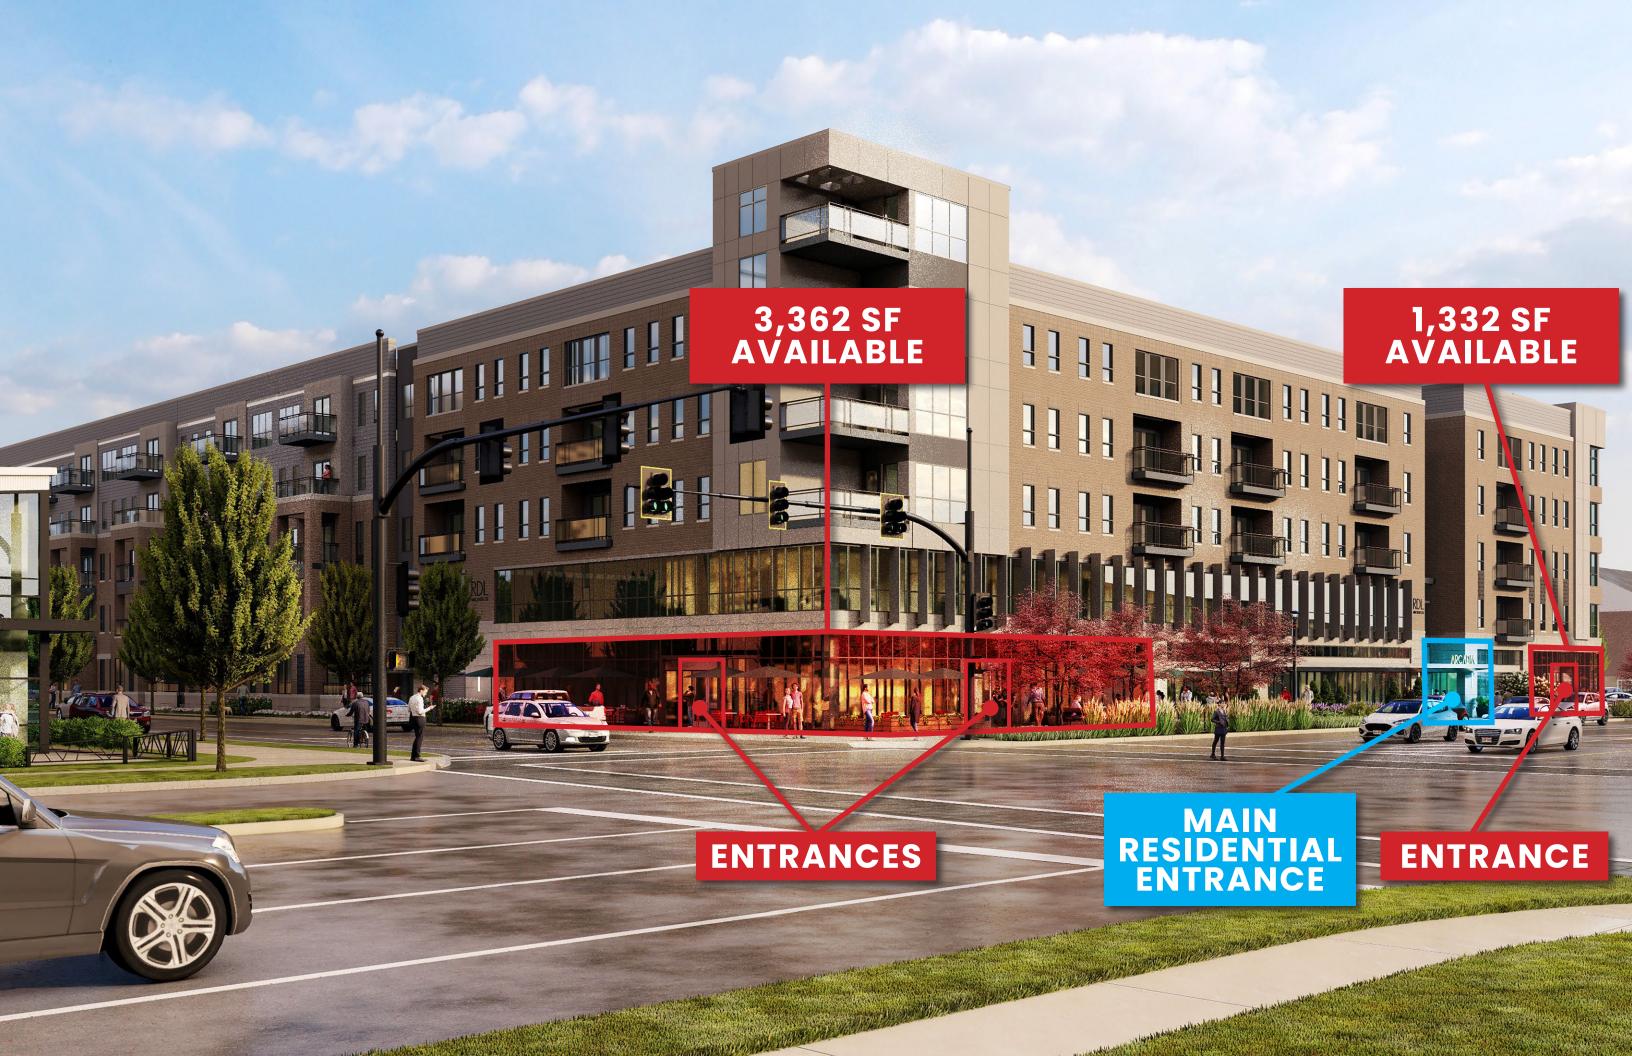

**Retail spaces** are available for up to three tenants in the endcaps of the building. These spaces are ideal for restaurants, service tenants, and other users synergetic for the community and residents of Arcadia.

- 3,362 SF endcap, located on the corner of Warrensville Center and Farnsleigh roads, can be leased to one or split for two users
- 1,332 SF endcap faces Warrensville Center Road and provides access to short-term parking for deliveries