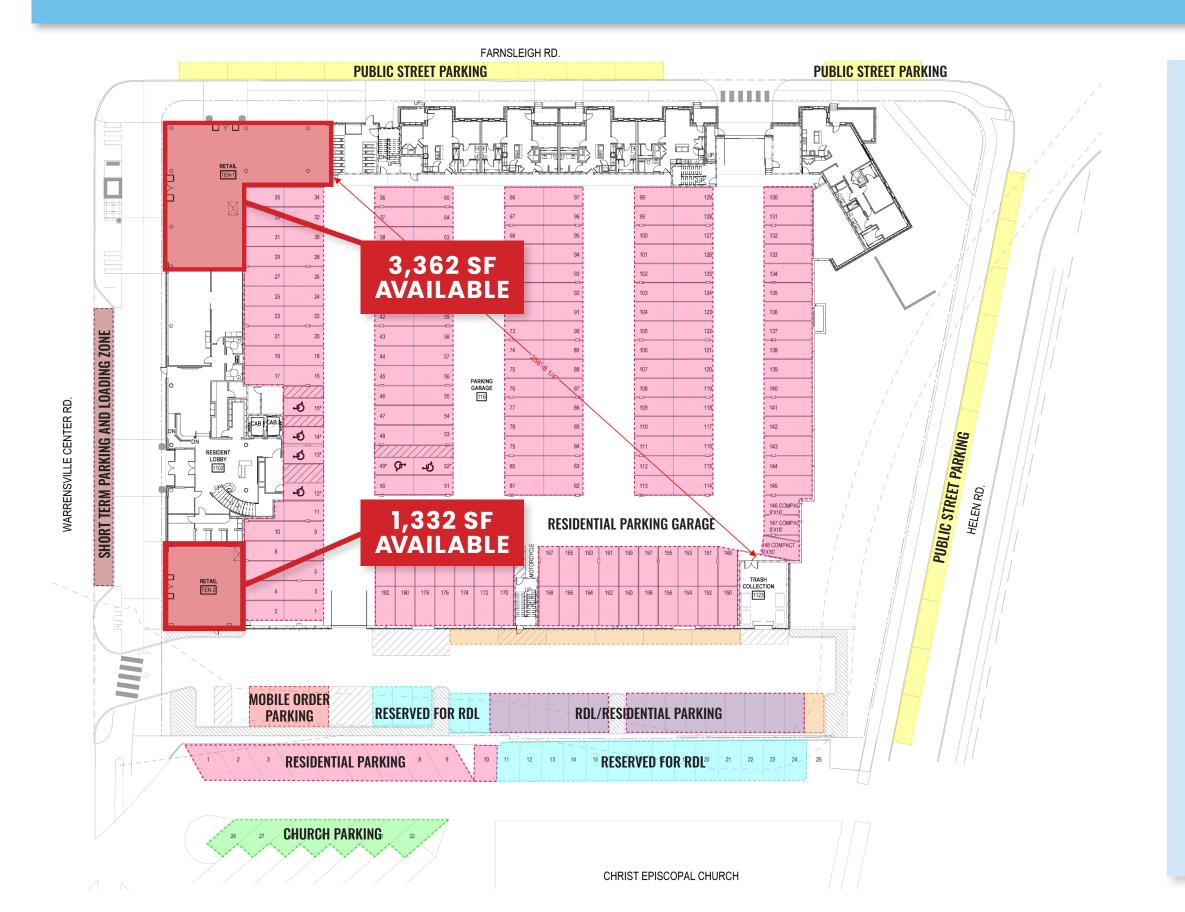

**Retail spaces** are available for up to three tenants in the endcaps of the building. These spaces are ideal for restaurants, service tenants, and other users synergetic for the community and residents of Arcadia.

- 3,362 SF endcap, located on the corner of Warrensville Center and Farnsleigh roads, can be leased to one or split for two users
- 1,332 SF endcap faces Warrensville Center Road and provides access to short-term parking for deliveries