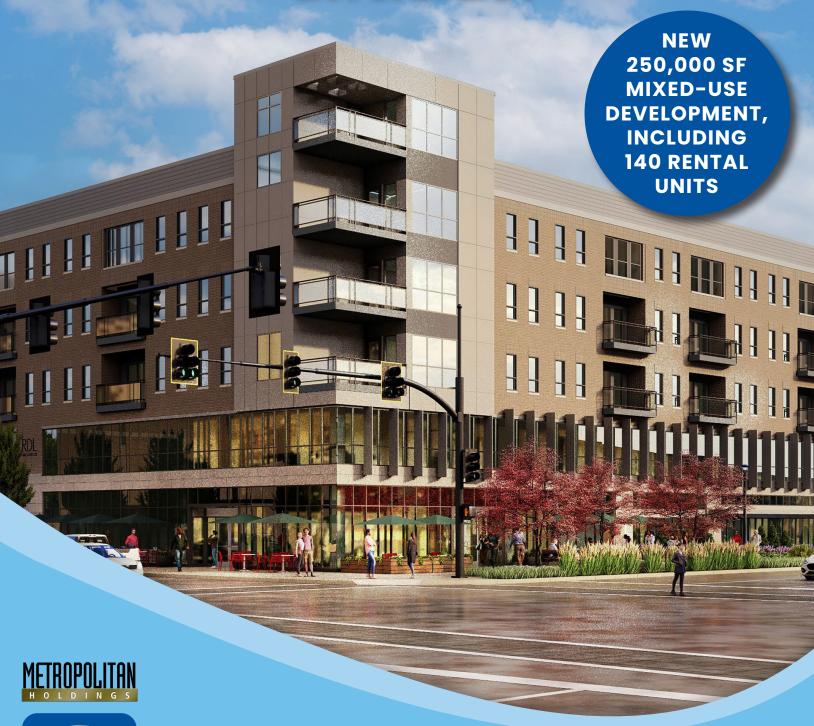

# RETAIL OPPORTUNITY

at ARCADIA

**ARCADIA** | Shaker Heights, Ohio

216.381.8200 WWW.GOODMANREALESTATE.COM

#### PROPERTY DESCRIPTION

**Arcadia** is a new mixed-use retail, office, and residential development located in the heart of the Van Aken District. Groundbreaking for Arcadia is set for January 2024, with a projected opening date in Q4 2025.

The Van Aken District is a NEW vibrant retail, restaurant, and entertainment destination that is home to some of the most unique retail users in Northeast Ohio, including Shinola, Northstar Cafe, Brassica, Van Aken Market Hall (food hall), Mitchell's Ice Cream, Boom's Pizza, Nature's Oasis, Shaker Rocks, Cleveland Clothing Co., and more.