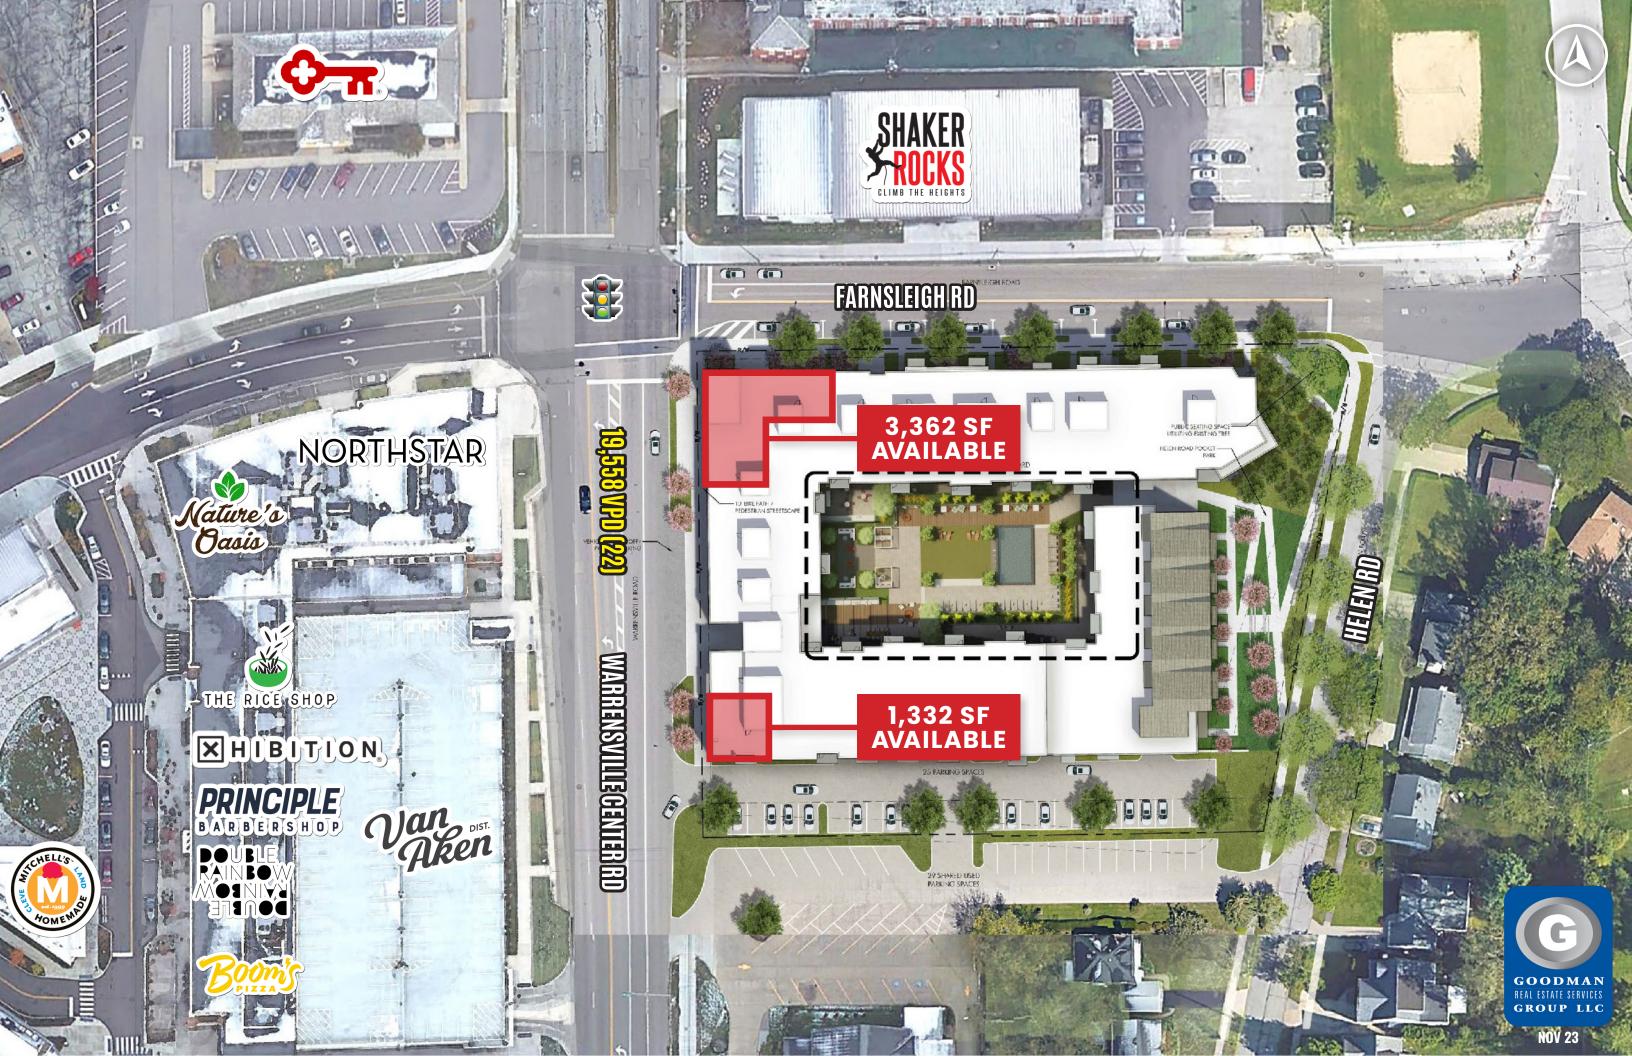

**Retail spaces** are available for up to three tenants in the endcaps of the building. These spaces are ideal for restaurants, service tenants, and other users synergetic for the community and residents of Arcadia.

- 3,362 SF endcap, located on the corner of Warrensville Center and Farnsleigh roads, can be leased to one or split for two users
- 1,332 SF endcap faces Warrensville Center Road and provides access to short-term parking for deliveries