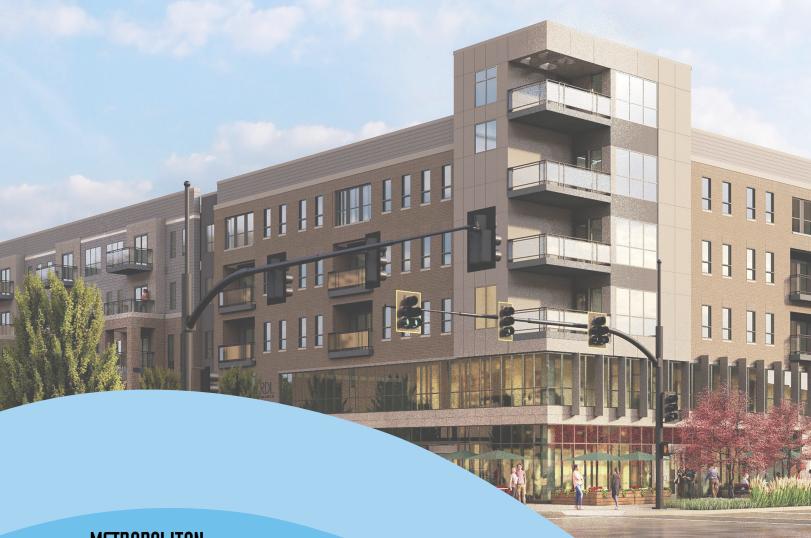

#### PROPERTY DESCRIPTION

**Arcadia** is a new mixed-use retail, office, and residential development located in the heart of the Van Aken District. Groundbreaking for Arcadia is set for January 2024, with a projected opening date in Q4 2025.

The Van Aken District is a NEW vibrant retail, restaurant, and entertainment destination that is home to some of the most unique retail users in Northeast Ohio, including Shinola, Northstar Cafe, Brassica, Van Aken Market Hall (food hall), Mitchell's Ice Cream, Boom's Pizza, Nature's Oasis, Shaker Rocks, Cleveland Clothing Co., and more.

**Retail spaces** are available for up to three tenants in the endcaps of the building. These spaces are ideal for restaurants, service tenants, and other users synergetic for the community and residents of Arcadia.