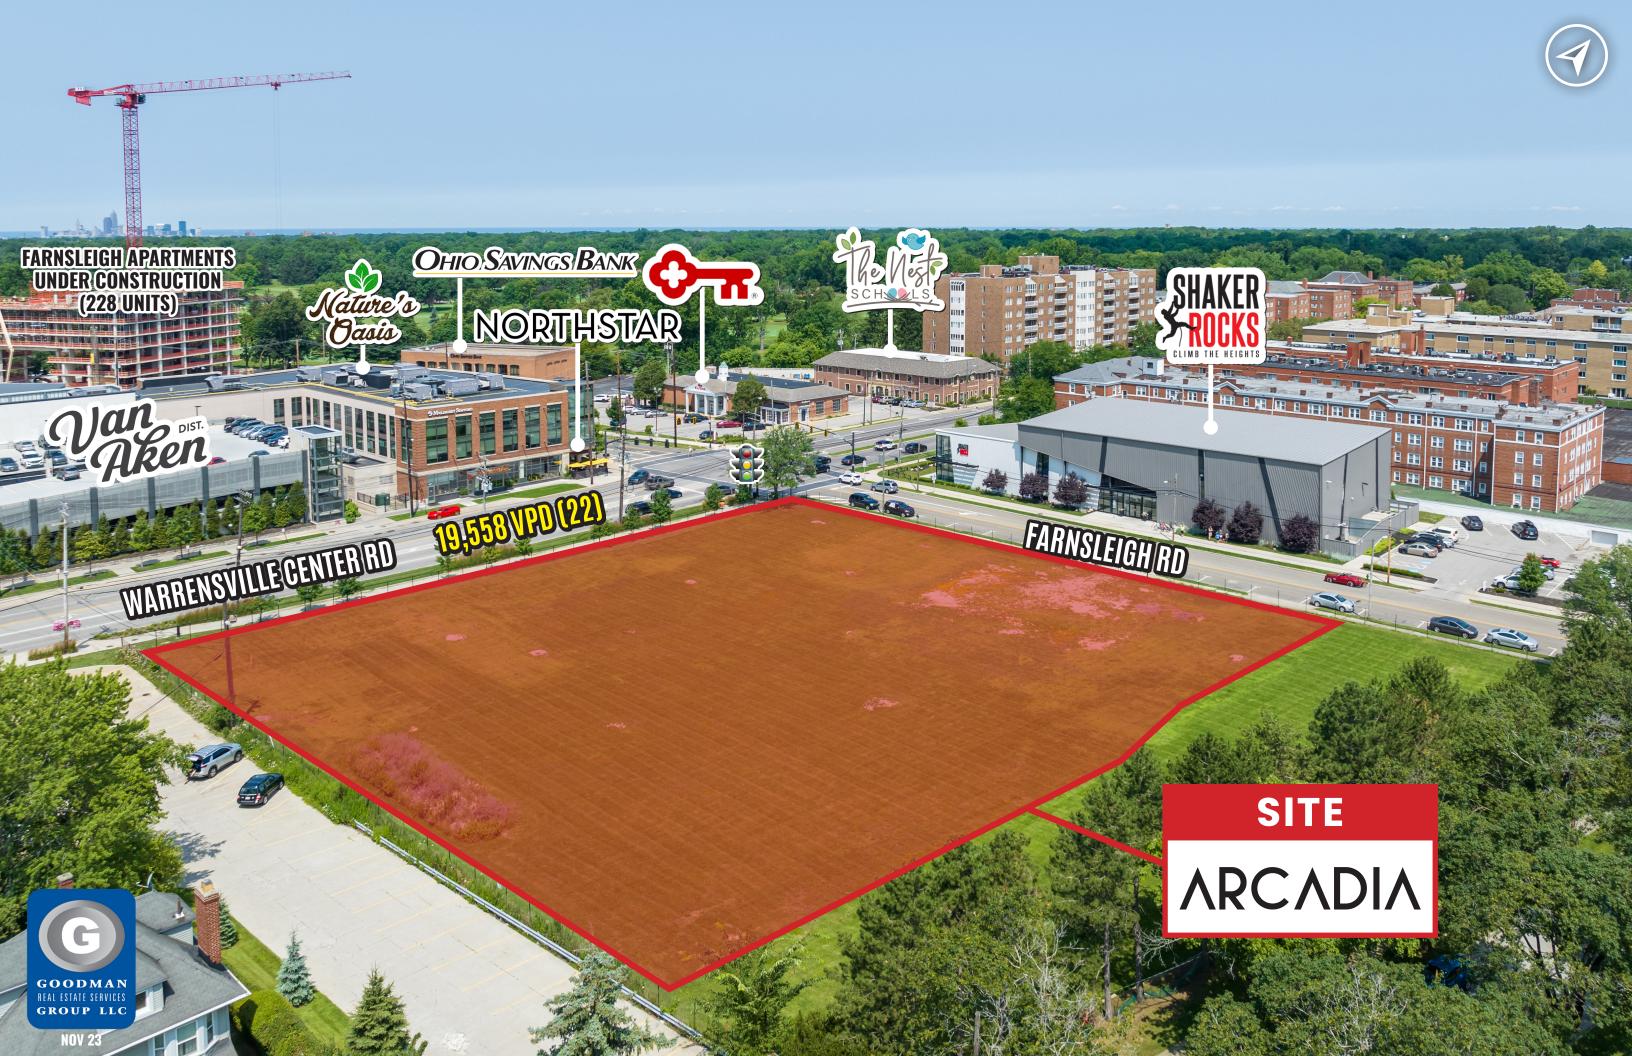

#### PROPERTY DESCRIPTION

**Arcadia** is a new mixed-use retail, office, and residential development located in the heart of the Van Aken District. Groundbreaking for Arcadia is set for January 2024, with a projected opening date in Q4 2025.

The Van Aken District is a NEW vibrant retail, restaurant, and entertainment destination that is home to some of the most unique retail users in Northeast Ohio, including Shinola, Northstar Cafe, Brassica, Van Aken Market Hall (food hall), Mitchell's Ice Cream, Boom's Pizza, Nature's Oasis, Shaker Rocks, Cleveland Clothing Co., and more.