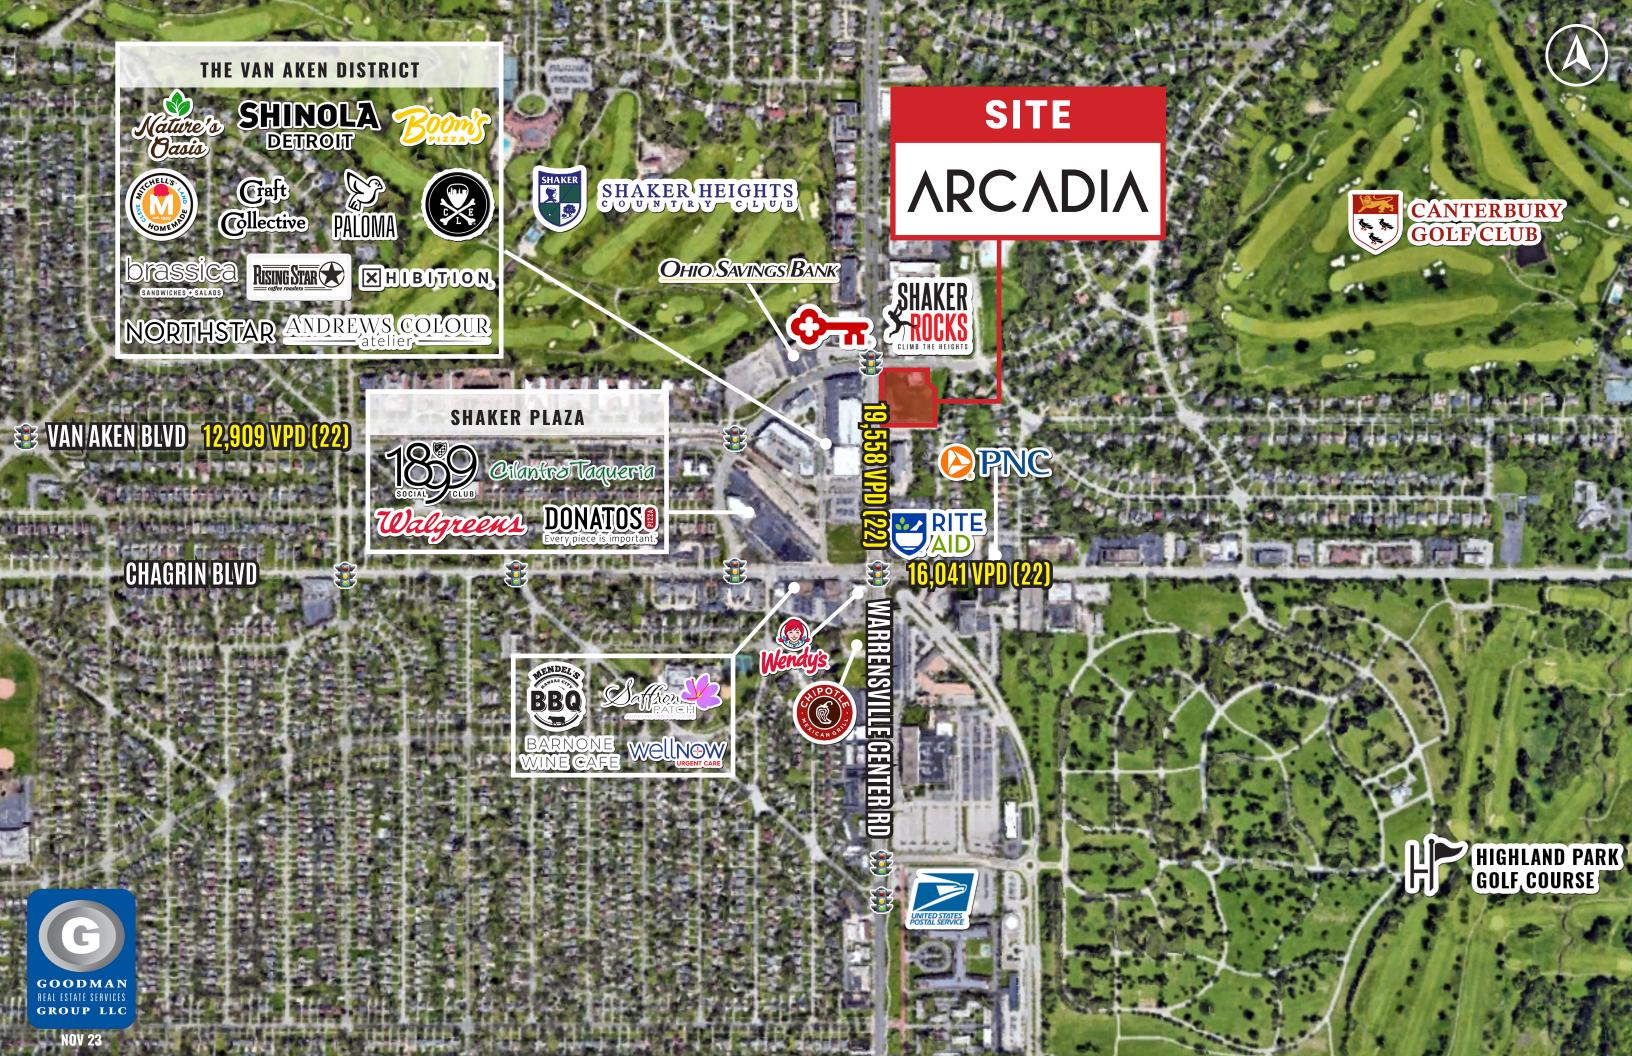

#### PROPERTY DESCRIPTION

**Arcadia** is a new mixed-use retail, office, and residential development located in the heart of the Van Aken District. Groundbreaking for Arcadia is set for January 2024, with a projected opening date in Q4 2025.

# SHAKER HEIGHTS, OHIO

Shaker Heights is an exceptional place that offers its residents outstanding amenities. Shaker Heights is known for its historic architecture, beautiful tree-lined streets and parks, and top-rated schools. A wide variety of quality housing can be found in shaker heights, from modest homes to stately mansions and from historic apartment buildings to modern condominiums. Shaker boasts over 20 parks, playgrounds, and fields and is committed to the maintenance of the green spaces within the community. For more than a century, Shaker schools have been a beacon of educational excellence, providing students with a high-quality education. Located only eight miles southeast of downtown Cleveland, Shaker is an inner-ring suburb with easy access to University Circle, Downtown Cleveland, and major highways. Known as the street car suburb, nearly every house in Shaker is within a quarter mile of a rapid transit stop. Shaker's access to the RTA rapid allows for a quick and easy commute downtown. The community of Shaker Heights is a diverse one, with residents of a variety of different backgrounds, interests, and experiences. Shaker residents have a strong sense of community and come together for block parties, holiday parades, community events and meetings, and more. Living in Shaker Heights is truly a unique and extraordinary experience.\* Shaker Heights was rated the best place to live in the state of Ohio in 2023 based on top-rated housing, public schools, and nightlife.\*\*