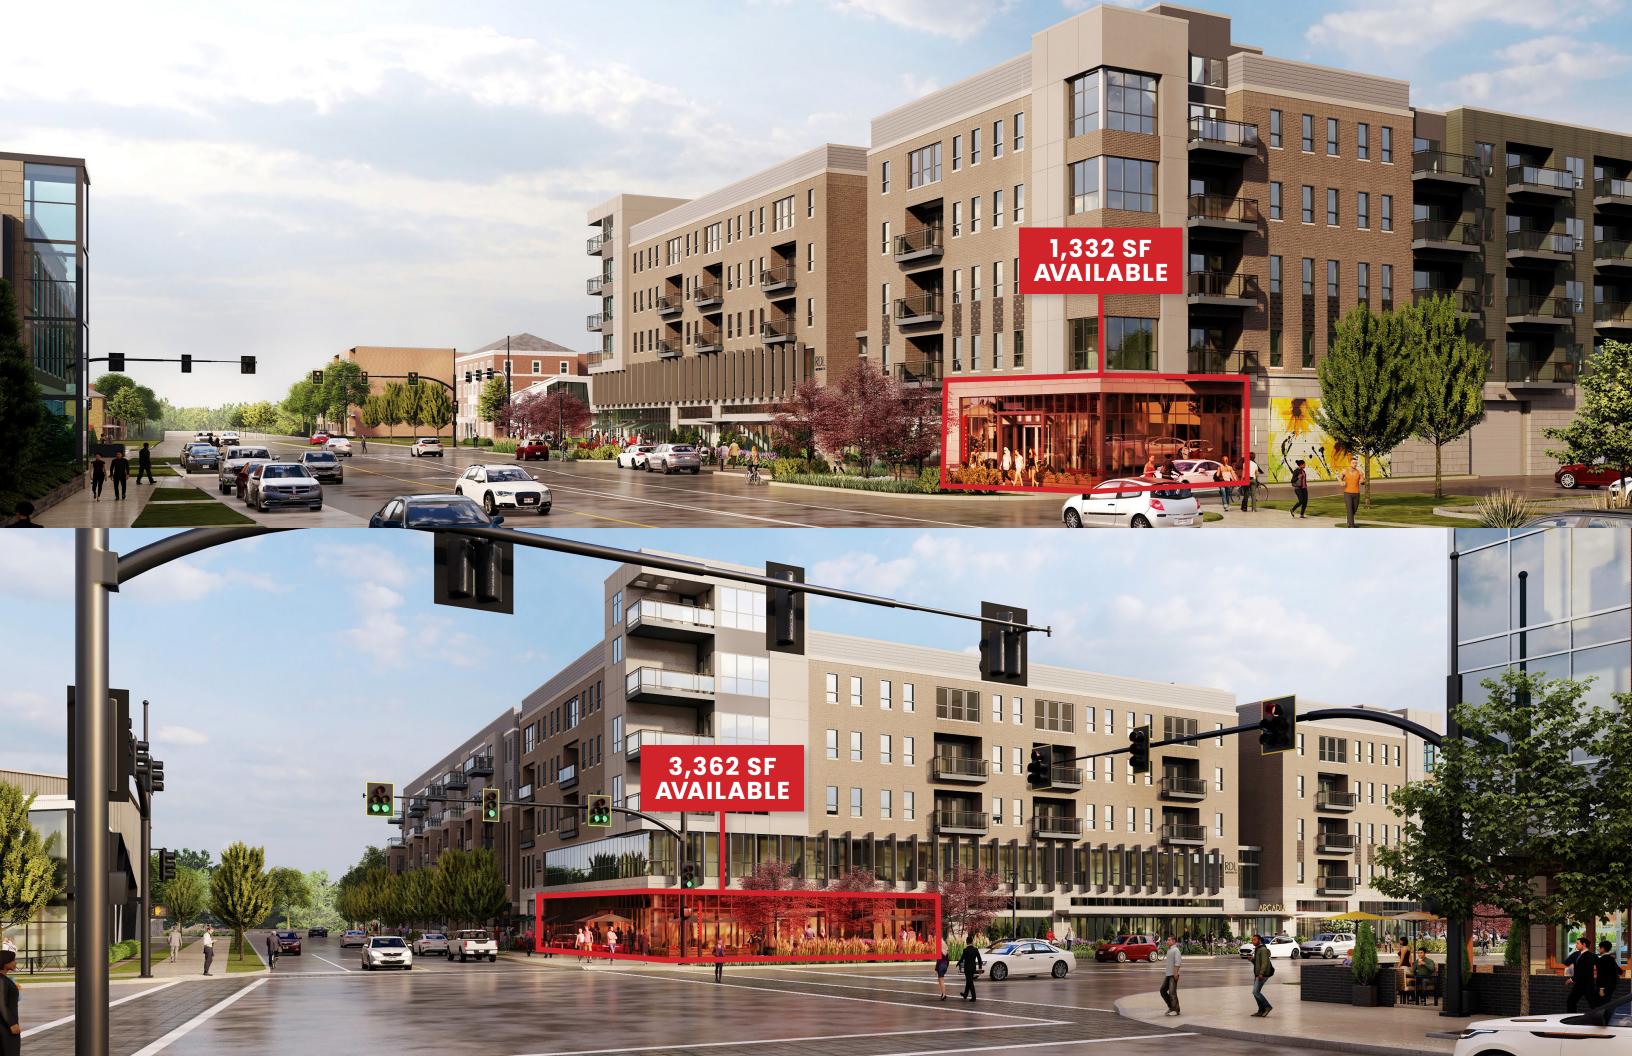

**Retail spaces** are available for up to three tenants in the endcaps of the building. These spaces are ideal for restaurants, service tenants, and other users synergetic for the community and residents of Arcadia.

- 3,362 SF endcap, located on the corner of Warrensville Center and Farnsleigh roads, can be leased to one or split for two users
- 1,332 SF endcap faces Warrensville Center Road and provides access to short-term parking for deliveries