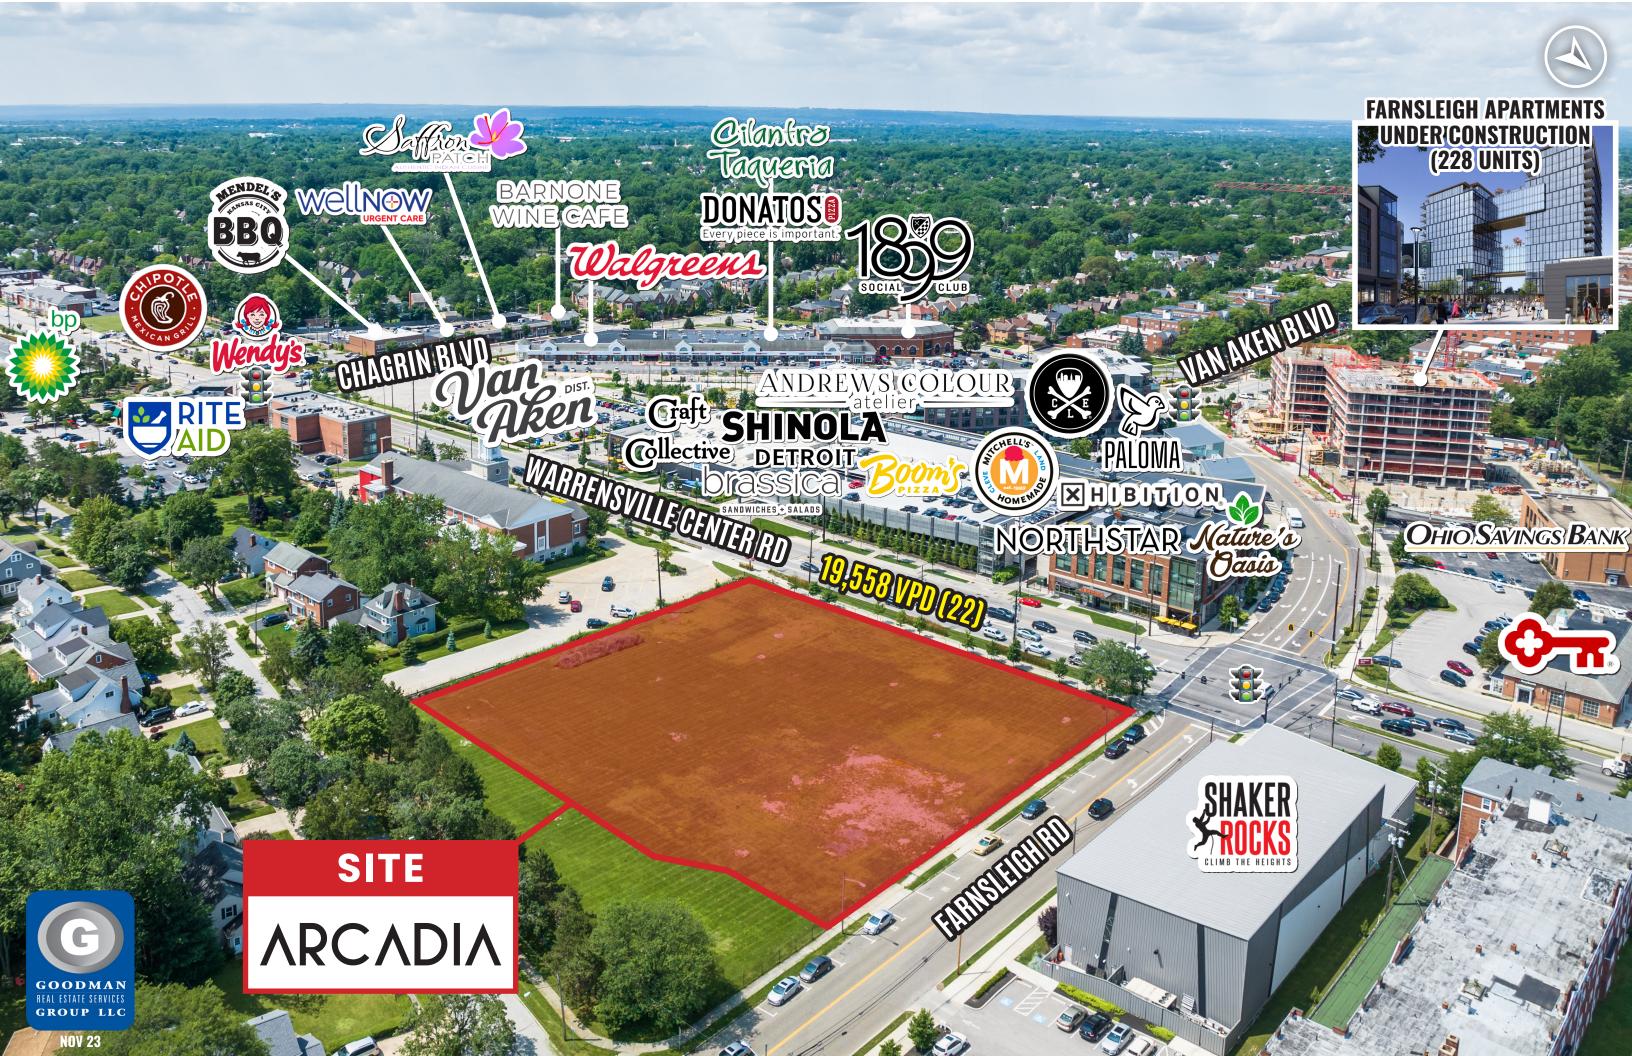

#### PROPERTY DESCRIPTION

**Arcadia** is a new mixed-use retail, office, and residential development located in the heart of the Van Aken District. Groundbreaking for Arcadia is set for January 2024, with a projected opening date in Q4 2025.

The Van Aken District is a NEW vibrant retail, restaurant, and entertainment destination that is home to some of the most unique retail users in Northeast Ohio, including Shinola, Northstar Cafe, Brassica, Van Aken Market Hall (food hall), Mitchell's Ice Cream, Boom's Pizza, Nature's Oasis, Shaker Rocks, Cleveland Clothing Co., and more.