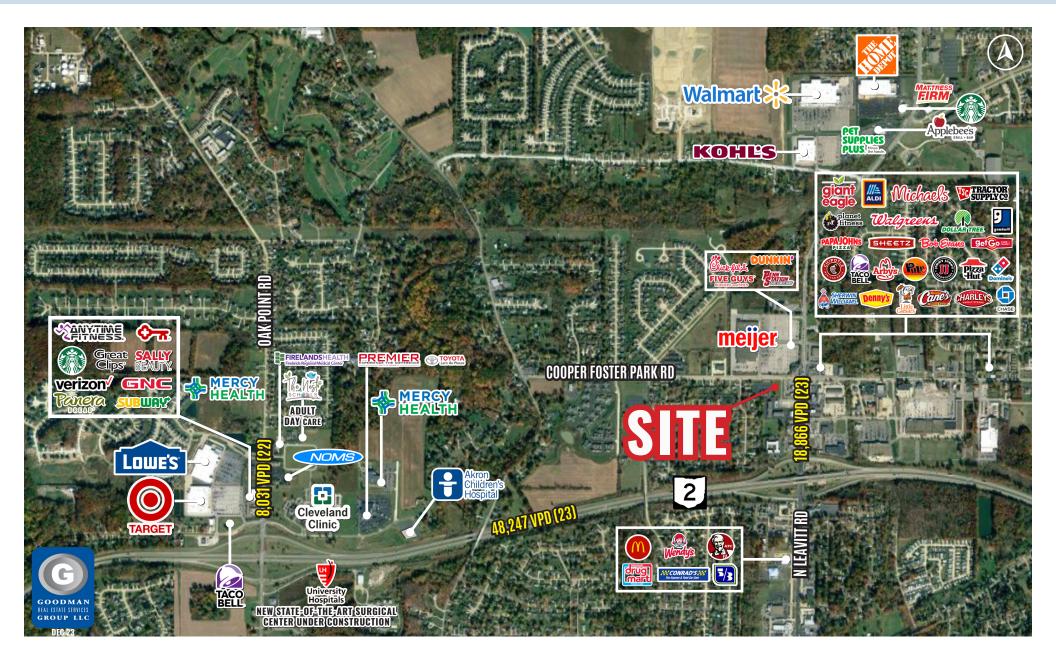

# COOPER FOSTER PARK ROAD OUTPARCEL

Amherst, Ohio

## HIGHLIGHTS

- **AVAILABLE:** 0.89 AC (115' x 299')
- Price: \$925,000
- Rare outparcel for sale in dynamic trade area
- Convenient access to State Route 2
- Area retailers and restaurants include Meijer, Giant Eagle, ALDI, Michaels, Tractor Supply, Five Guys, Chick-fil-A, Penn Station, Dunkin', Taco Bell, Raising Cane's, Denny's, and more