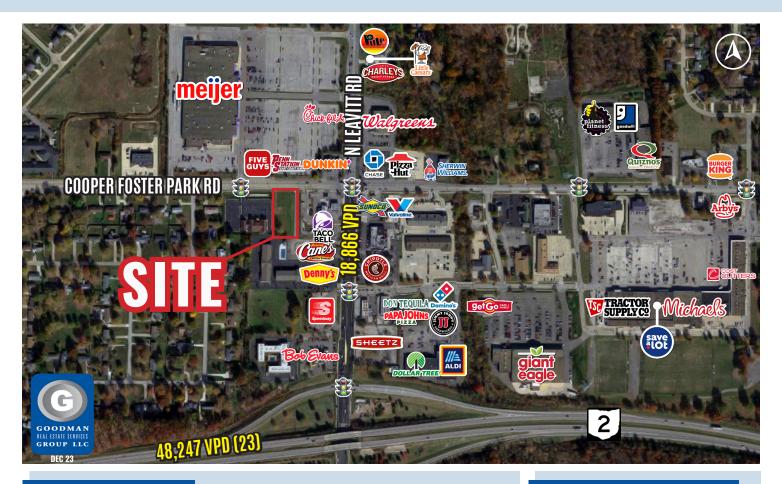

## COOPER FOSTER PARK ROAD OUTPARCEL

Amherst, Ohio

## HIGHLIGHTS

- **AVAILABLE:** 0.89 AC (115' x 299')
- Price: \$925,000
- Rare outparcel for sale in dynamic trade area
- Convenient access to State Route 2
- Area retailers and restaurants include Meijer, Giant Eagle, ALDI, Michaels, Tractor Supply, Five Guys, Chick-fil-A, Penn Station, Dunkin', Taco Bell, Raising Cane's, Denny's, and more