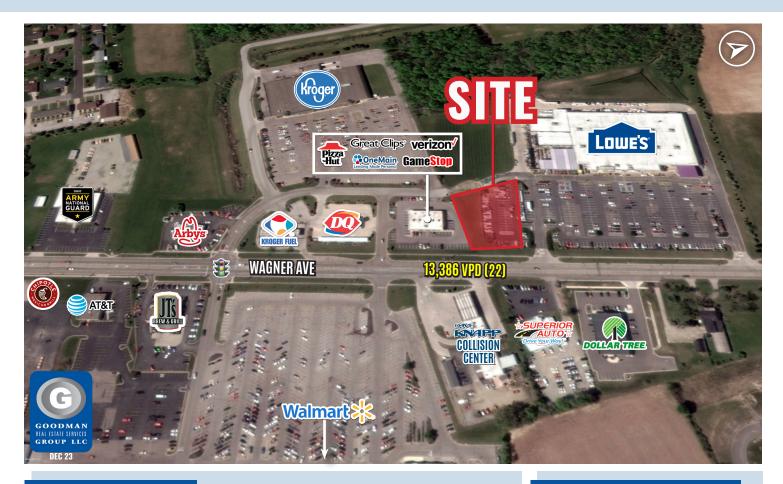

## HIGHLIGHTS

- AVAILABLE: Approximately 0.95 AC fronting Wagner Avenue in Greenville's main retail corridor
- Greenville, Ohio is approximately 33 miles north of Dayton, and is the seat of Darke County
- In close proximity to 1,200-employee distribution center for Whirlpool Corporation, the area's largest employer
- Join Lowe's and area retailers including Walmart, Kroger, Marshalls, Rural King, Tractor Supply, and more