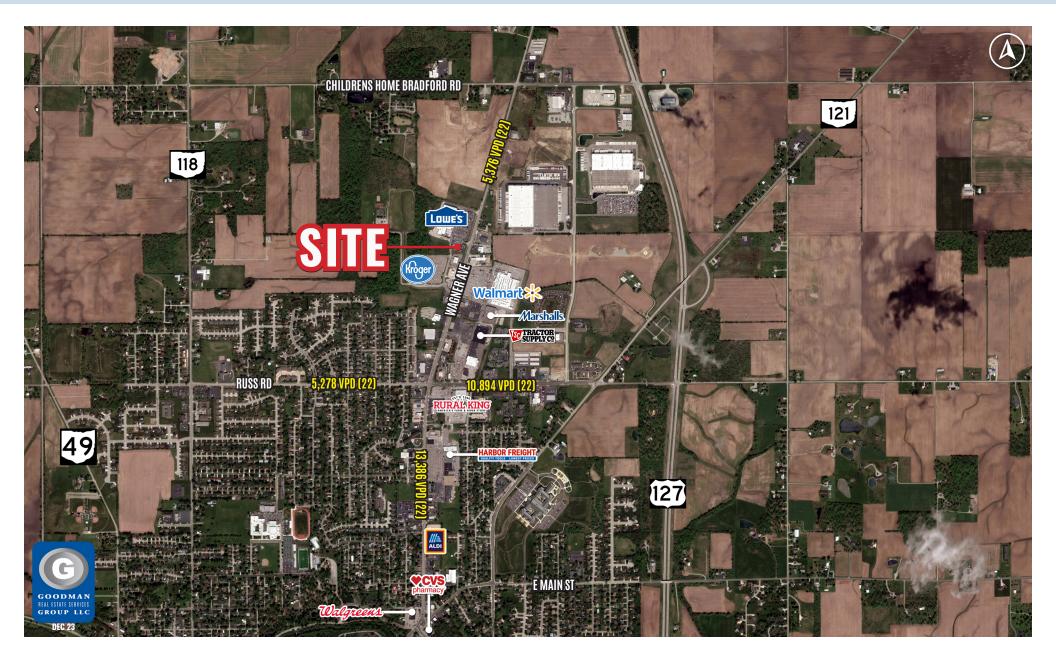

## HIGHLIGHTS

- AVAILABLE: Approximately 0.95 AC fronting Wagner Avenue in Greenville's main retail corridor
- Greenville, Ohio is approximately 33 miles north of Dayton, and is the seat of Darke County
- In close proximity to 1,200-employee distribution center for Whirlpool Corporation, the area's largest employer
- Join Lowe's and area retailers including Walmart, Kroger, Marshalls, Rural King, Tractor Supply, and more