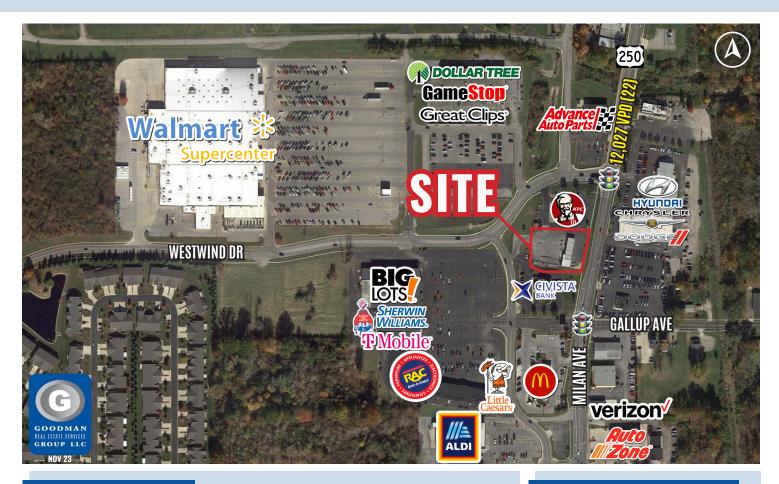

## HIGHLIGHTS

- AVAILABLE: 0.71 AC for ground lease or build to suit
- Zoning: Retail, restaurants, drive-thru, and automotive are permitted uses
- Location: In the heart of Norwalk retail trade area
- Visibility: Prime outlot in front of Walmart Supercenter
- Area retail and restaurants: ALDI, Chipotle, Dunkin', Arby's, KFC, McDonald's, and many more
- Income: Average household income of \$76,851 within 5 miles
- Population: 26,981 people within 5 miles