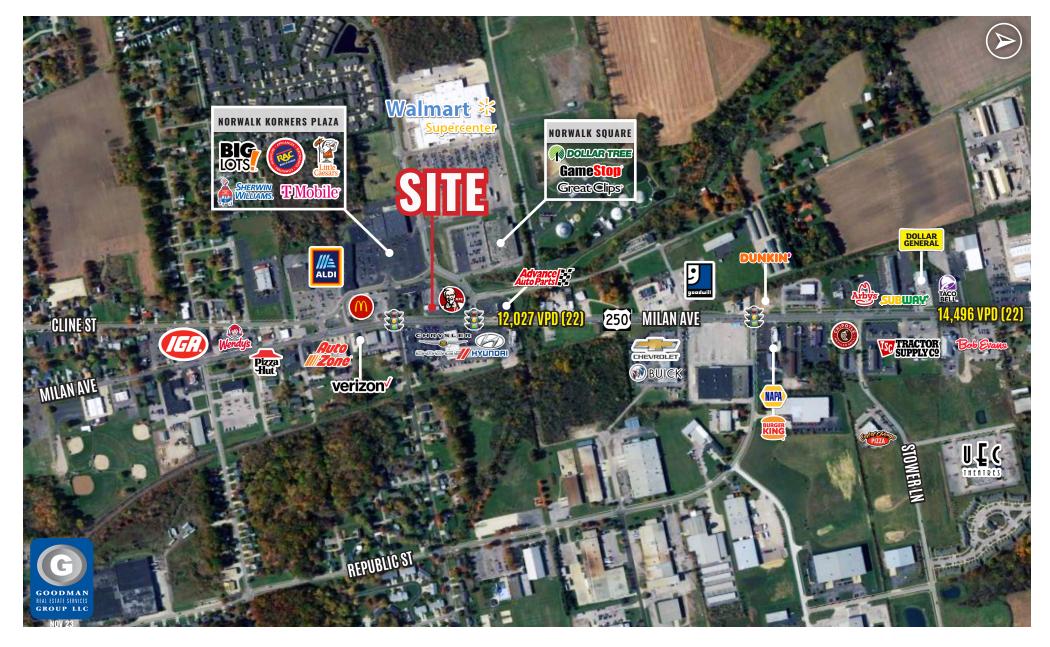

## HIGHLIGHTS

- AVAILABLE: 0.71 AC for ground lease or build to suit
- Zoning: Retail, restaurants, drive-thru, and automotive are permitted uses
- Location: In the heart of Norwalk retail trade area
- Visibility: Prime outlot in front of Walmart Supercenter
- Area retail and restaurants: ALDI, Chipotle, Dunkin', Arby's, KFC, McDonald's, and many more
- Income: Average household income of \$76,851 within 5 miles
- Population: 26,981 people within 5 miles