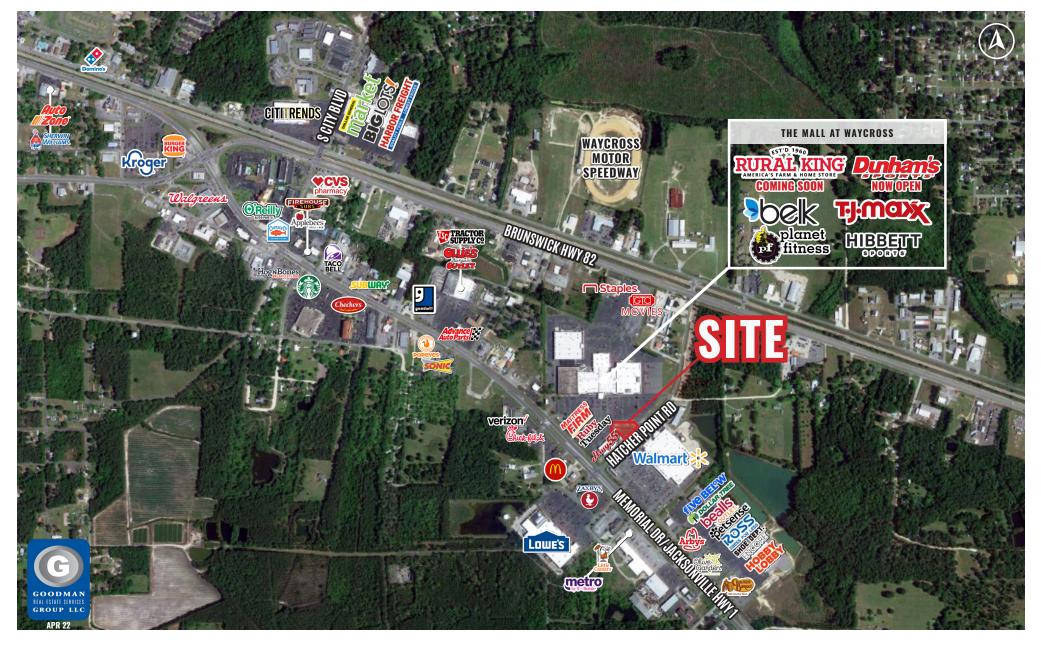

### HIGHLIGHTS

- AVAILABLE: 0.86 AC with up to 5,000 SF buildable and divisible
- Join Rural King (coming soon), Dunham's Sports (now open), Belk, T.J.Maxx, Planet Fitness, Hibbett Sports, and more
- Area retailers include Walmart, Lowe's, Staples, Tractor Supply Co., Ollie's Bargain Outlet, GTC Movies, and more
- Over 60,000 people within 20 miles
- Over 20,000 vehicles pass the site daily on Brunswick Highway 82 and Hatcher Point Road