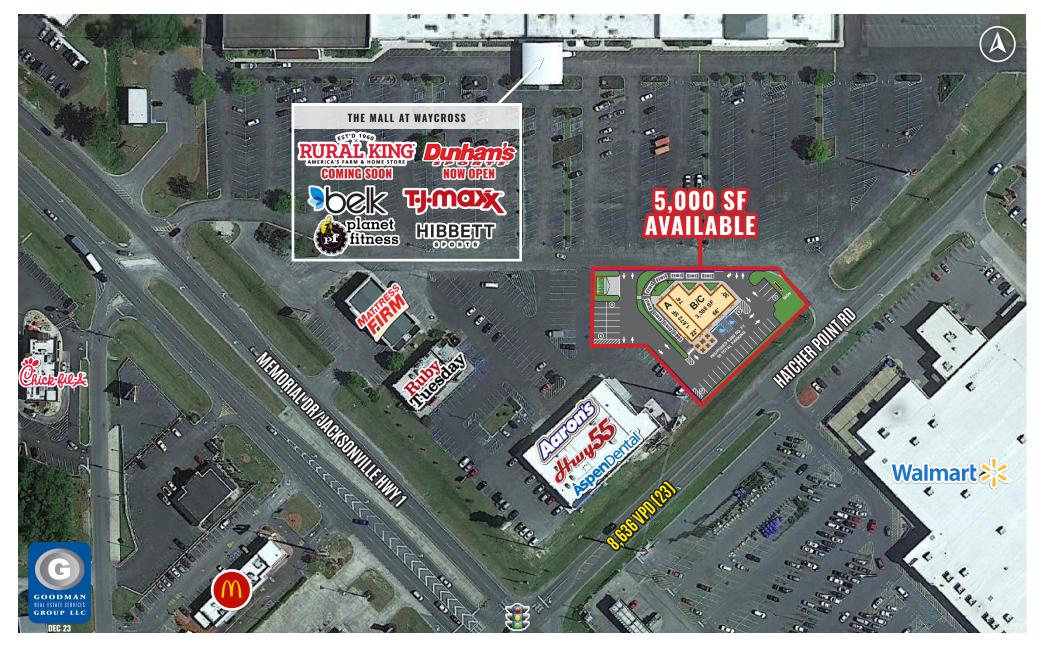

### HIGHLIGHTS

- AVAILABLE: 0.86 AC with up to 5,000 SF buildable and divisible
- Join Rural King (coming soon), Dunham's Sports (now open), Belk, T.J.Maxx, Planet Fitness, Hibbett Sports, and more
- Area retailers include Walmart, Lowe's, Staples, Tractor Supply Co., Ollie's Bargain Outlet, GTC Movies, and more
- Over 60,000 people within 20 miles
- Over 20,000 vehicles pass the site daily on Brunswick Highway 82 and Hatcher Point Road