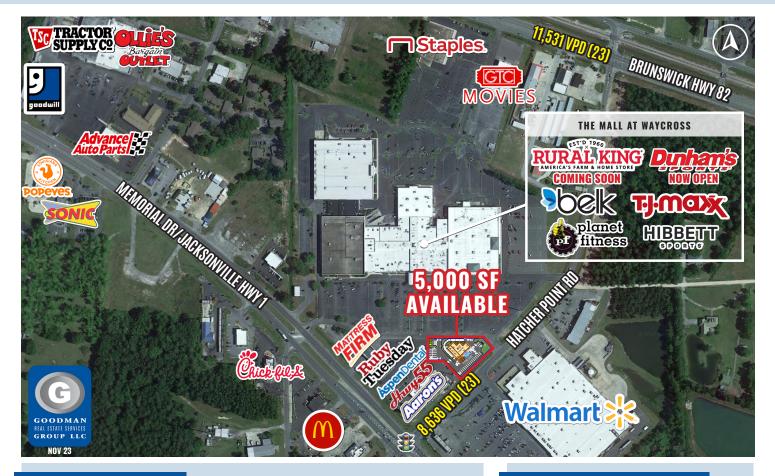

### HIGHLIGHTS

- AVAILABLE: 0.86 AC with up to 5,000 SF buildable and divisible
- Join Rural King (coming soon), Dunham's Sports (now open), Belk, T.J.Maxx, Planet Fitness, Hibbett Sports, and more
- Area retailers include Walmart, Lowe's, Staples, Tractor Supply Co., Ollie's Bargain Outlet, GTC Movies, and more
- Over 60,000 people within 20 miles
- Over 20,000 vehicles pass the site daily on Brunswick Highway 82 and Hatcher Point Road