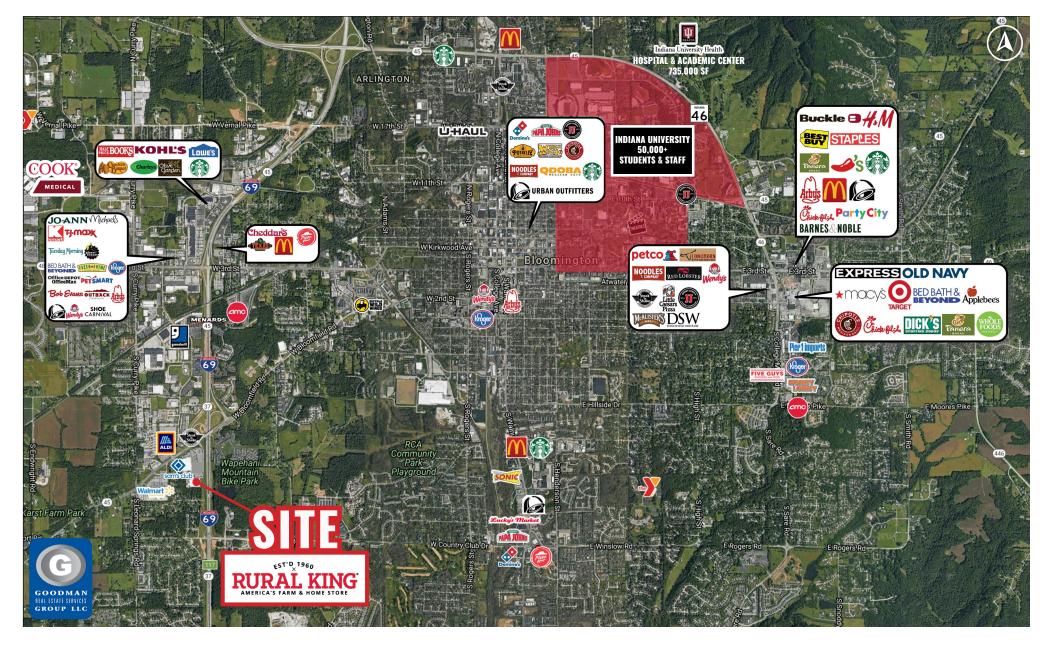

# **RURAL KING CO-TENANT & OUTLOT OPPORTUNITIES**

3201 West State Route 45 Bloomington, Indiana

### HIGHLIGHTS

- Join successful Rural King store and area retailers including Sam's Club, Walmart, and more as well as restaurants, hotels, and many businesses
- Excellent visibility from Interstate 69 and over 20,000 vehicles passing the site daily on State Route 45 at the main entrance to both Rural King and Sam's Club
- Extremely dense daytime population of 50,697 employees within a 5-mile radius
- Population of over 98,000 within 5 miles
- Indiana University Bloomington, the largest branch of Indiana University, is located less than 5 miles away and has over 43,000 students and nearly 2,000 faculty members
- AVAILABLE: 25,000 SF | 0.5 AC