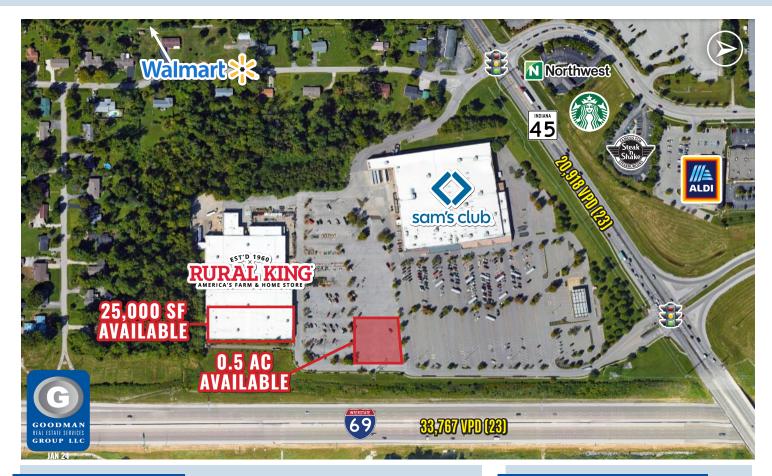

# **RURAL KING CO-TENANT & OUTLOT OPPORTUNITIES**

3201 West State Route 45 Bloomington, Indiana

### HIGHLIGHTS

- Join successful Rural King store and area retailers including Sam's Club, Walmart, and more as well as restaurants, hotels, and many businesses
- Excellent visibility from Interstate 69 and over 20,000 vehicles passing the site daily on State Route 45 at the main entrance to both Rural King and Sam's Club
- Extremely dense daytime population of 50,697 employees within a 5-mile radius
- Population of over 98,000 within 5 miles
- Indiana University Bloomington, the largest branch of Indiana University, is located less than 5 miles away and has over 43,000 students and nearly 2,000 faculty members
- AVAILABLE: 25,000 SF | 0.5 AC