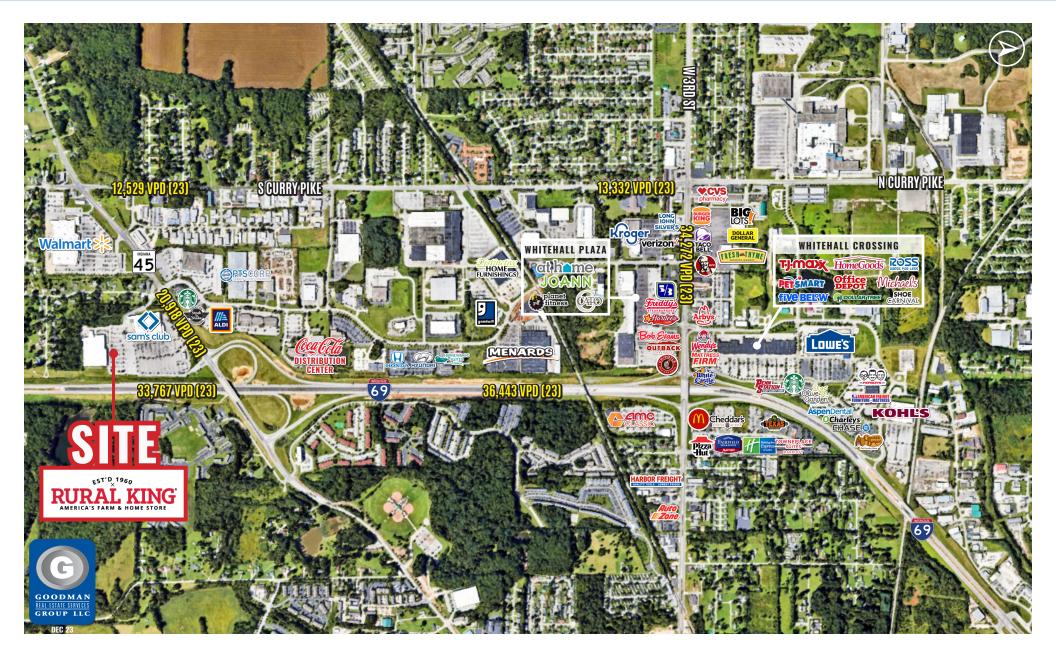

# **RURAL KING CO-TENANT & OUTLOT OPPORTUNITIES**

3201 West State Route 45 Bloomington, Indiana

### HIGHLIGHTS

- Join successful Rural King store and area retailers including Sam's Club, Walmart, and more as well as restaurants, hotels, and many businesses
- Excellent visibility from Interstate 69 and over 20,000 vehicles passing the site daily on State Route 45 at the main entrance to both Rural King and Sam's Club
- Extremely dense daytime population of 50,697 employees within a 5-mile radius
- Population of over 98,000 within 5 miles
- Indiana University Bloomington, the largest branch of Indiana University, is located less than 5 miles away and has over 43,000 students and nearly 2,000 faculty members
- AVAILABLE: 25,000 SF | 0.5 AC