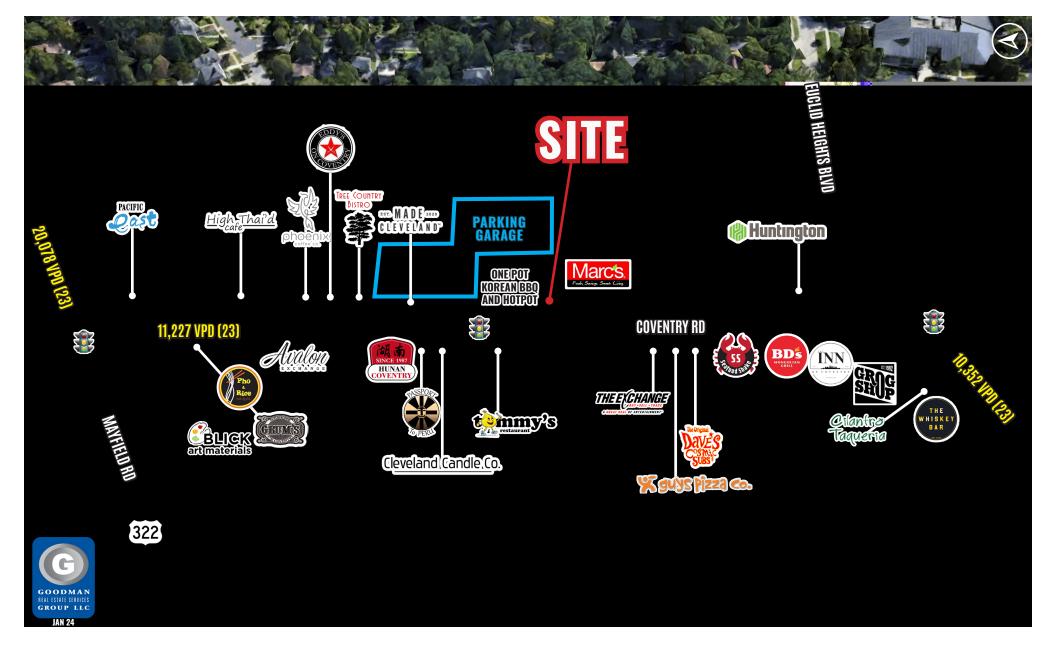

## HIGHLIGHTS

- **AVAILABLE:** 1,700 SF
- Brand new restaurant build-out with a beautiful, open kitchen plan
- Great visibility
- Convenient parking

- High-density, high-traffic location in the heart of Coventry Village
- 151,000 residents and 160,000 employees within three miles
- Close to Case Western Reserve, University Hospitals, and John Carroll University