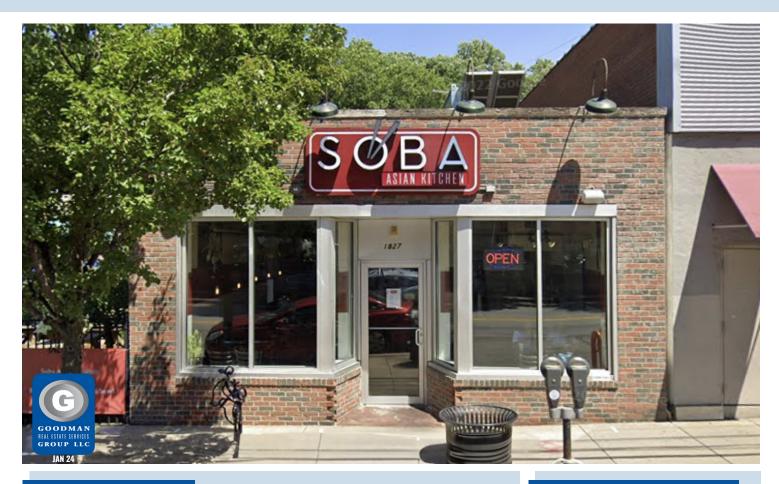

# **COVENTRY ROAD RESTAURANT**

1827 Coventry Road Cleveland Heights, Ohio

## HIGHLIGHTS

- **AVAILABLE:** 1,700 SF
- Brand new restaurant build-out with a beautiful, open kitchen plan
- Great visibility
- Convenient parking

- High-density, high-traffic location in the heart of Coventry Village
- 151,000 residents and 160,000 employees within three miles
- Close to Case Western Reserve, University Hospitals, and John Carroll University