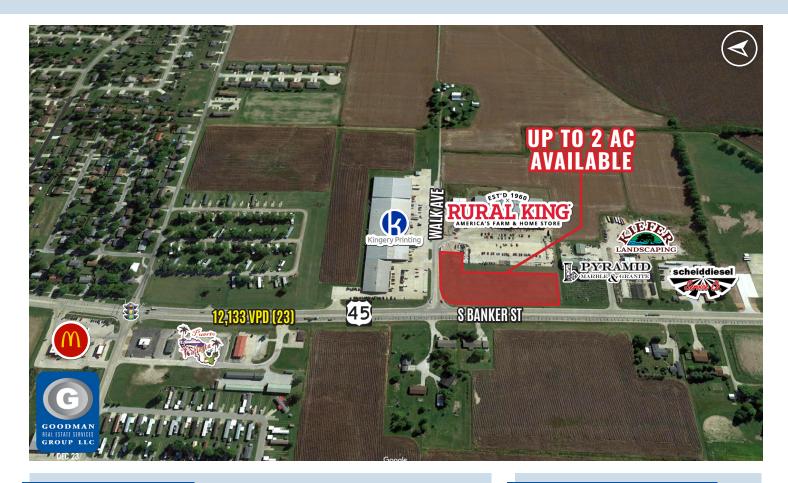

# HIGHLIGHTS

- Join successful Rural King store on South Banker Street (US Route 45)
- Over 12,000 vehicles pass the site daily
- Two miles from the Interstate 70 and Interstate 57 split
- Population of over 50,000 with average household incomes of approximately \$80,000 within a 20-mile radius
- AVAILABLE: 2 AC outlot (divisible)