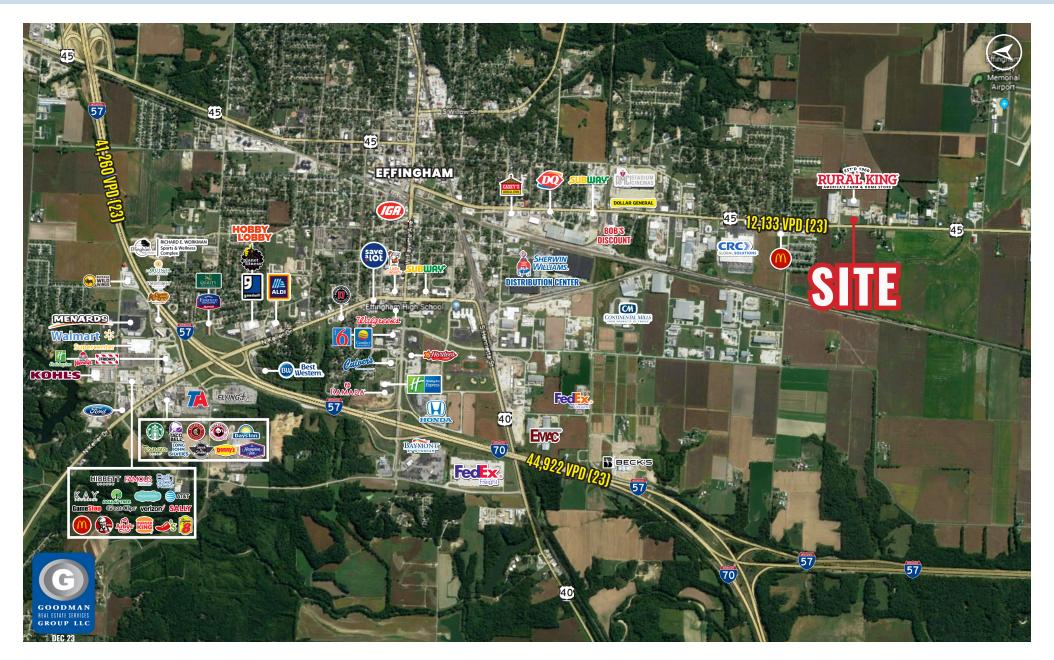

# HIGHLIGHTS

- Join successful Rural King store on South Banker Street (US Route 45)
- Over 12,000 vehicles pass the site daily
- Two miles from the Interstate 70 and Interstate 57 split
- Population of over 50,000 with average household incomes of approximately \$80,000 within a 20-mile radius
- AVAILABLE: 2 AC outlot (divisible)