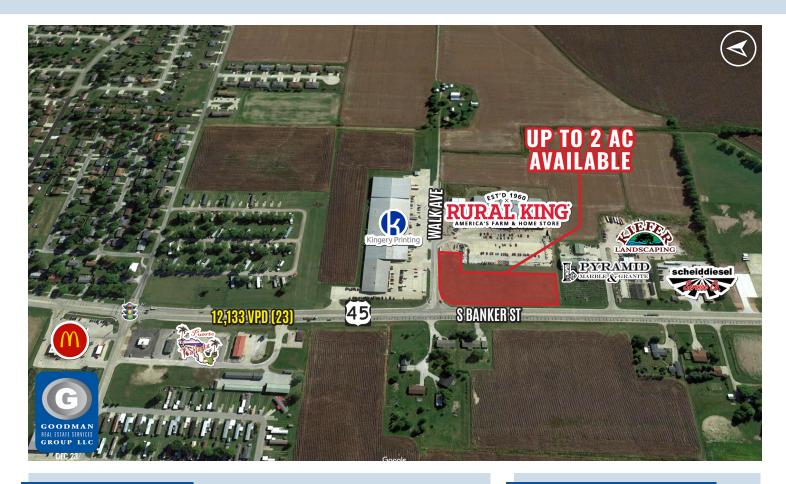

#### HIGHLIGHTS

- Join successful Rural King store on South Banker Street (US Route 45)
- Over 12,000 vehicles pass the site daily
- Two miles from the Interstate 70 and Interstate 57 split
- Population of over 50,000 with average household incomes of approximately \$80,000 within a 20-mile radius
- AVAILABLE: 2 AC outlot (divisible)