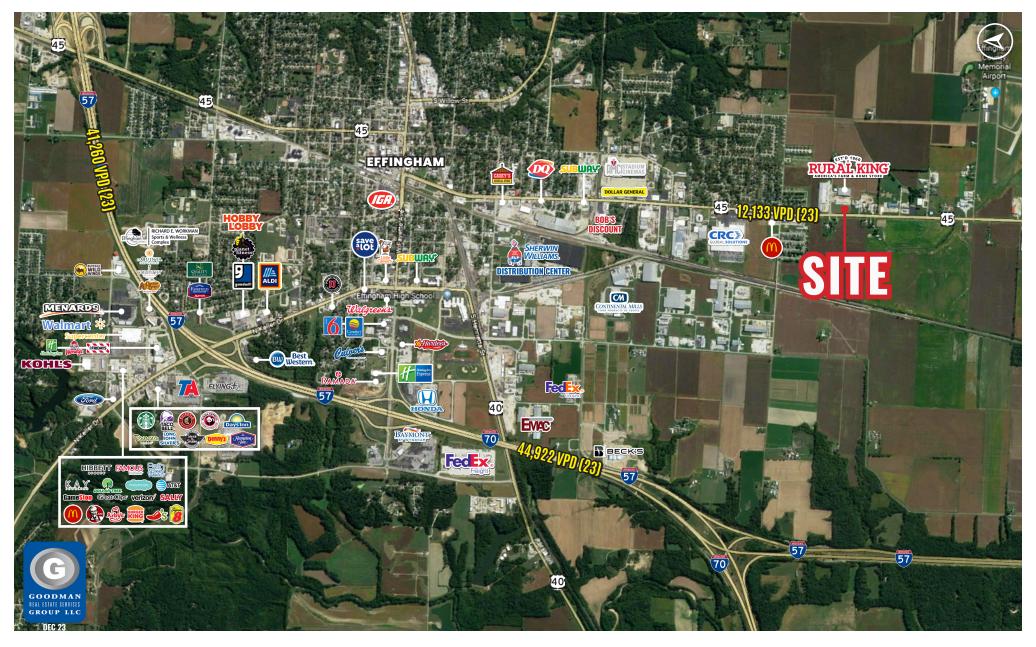

#### HIGHLIGHTS

- Join successful Rural King store on South Banker Street (US Route 45)
- Over 12,000 vehicles pass the site daily
- Two miles from the Interstate 70 and Interstate 57 split
- Population of over 50,000 with average household incomes of approximately \$80,000 within a 20-mile radius
- AVAILABLE: 2 AC outlot (divisible)