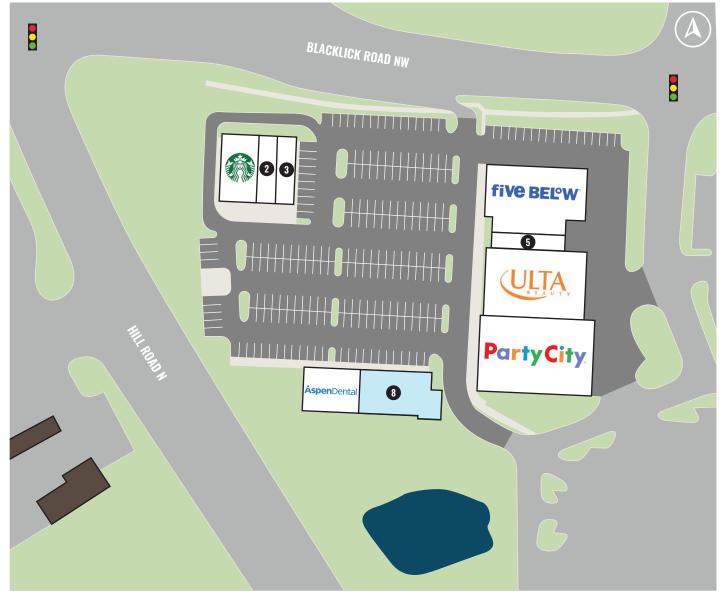

## **JOE BELINSKE**

Sales Associate, Columbus Office joe@goodmanrealestate.com

| UNIT | TENANT                 | SIZE (SQ. FT.) |
|------|------------------------|----------------|
| 1    | Starbucks              |                |
| 2    | The Joint Chiropractic |                |
| 3    | Buff City Soap         |                |
| 4    | Five Below             |                |
| 5    | WeightWatchers         |                |
| 6    | Ulta Beauty            |                |
| 7    | Party City             |                |
| 8    | Available              | 5,100          |
| 9    | Aspen Dental           |                |
|      |                        |                |
|      |                        |                |
|      |                        |                |
|      |                        |                |
|      |                        |                |
|      |                        |                |
|      |                        |                |
|      |                        |                |
|      |                        |                |
|      |                        |                |
|      |                        |                |
|      |                        |                |
|      |                        |                |
|      |                        |                |
|      |                        |                |
|      |                        |                |