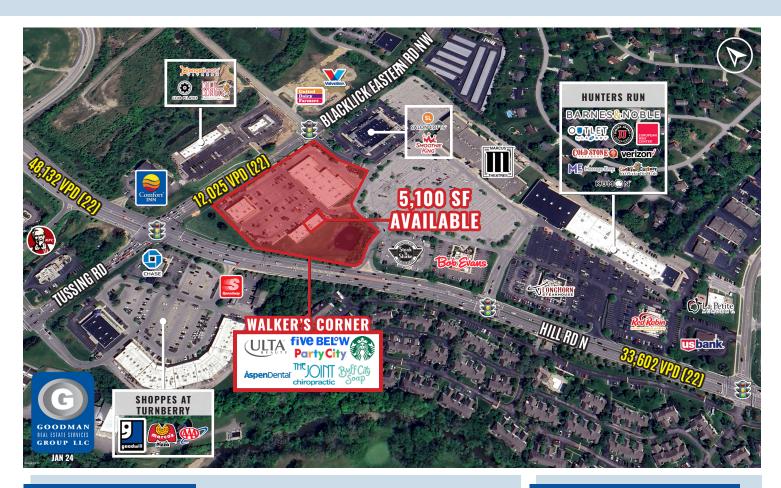

# **WALKER'S CORNER**

Pickerington, Ohio

# HIGHLIGHTS

- AVAILABLE: 5,100 SF restaurant space
- Located at the high-traffic intersection of Ohio State Route 256 & Blacklick Eastern Road Northwest
- Easy access to Interstate 70 (98,864 VPD)
- Join Ulta Beauty, Five Below, Party City, and Starbucks in the heart of Pickerington's main retail corridor