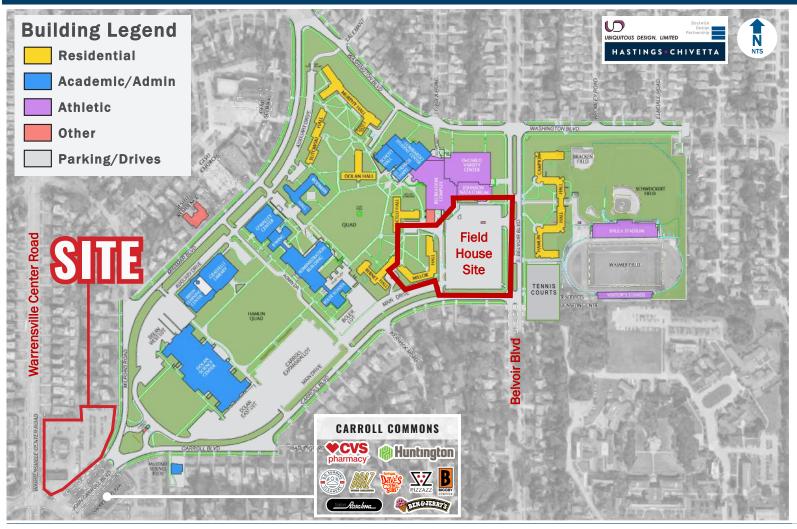

## Existing Campus Map and NEW Field House Site

## **Field House Summary**

- New 200 Meter Track in 63,000 SF space
- Connect to existing Recreation Complex
- Targeted interior renovations
- Occupy Belvoir Lot and Millor Hall sites
- Millor Hall demolition 2023
- Maintain pedestrian connection from east side of Belvoir through to main campus