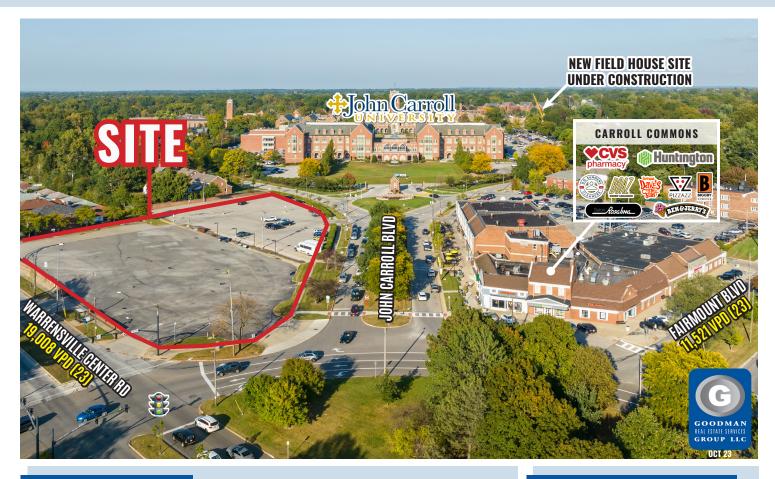

## **JCU GATEWAY DEVELOPMENT**

University Heights, Ohio

## HIGHLIGHTS

- NEW mixed-use development with first floor retail and four stories of residential and student housing
  - Opening 2025
  - 2.6 AC site
  - 28,474 SF of proposed retail space
  - 186 parking spaces dedicated to retail space only
- Located at the gateway to John Carroll University (3,673 students)
- Situated on Fairmount Circle at the crossroads to the densely populated communities of University Heights, Shaker Heights, and Cleveland Heights
- Over 15,000 people with average incomes exceeding \$150,000 live within walking distance (one mile)