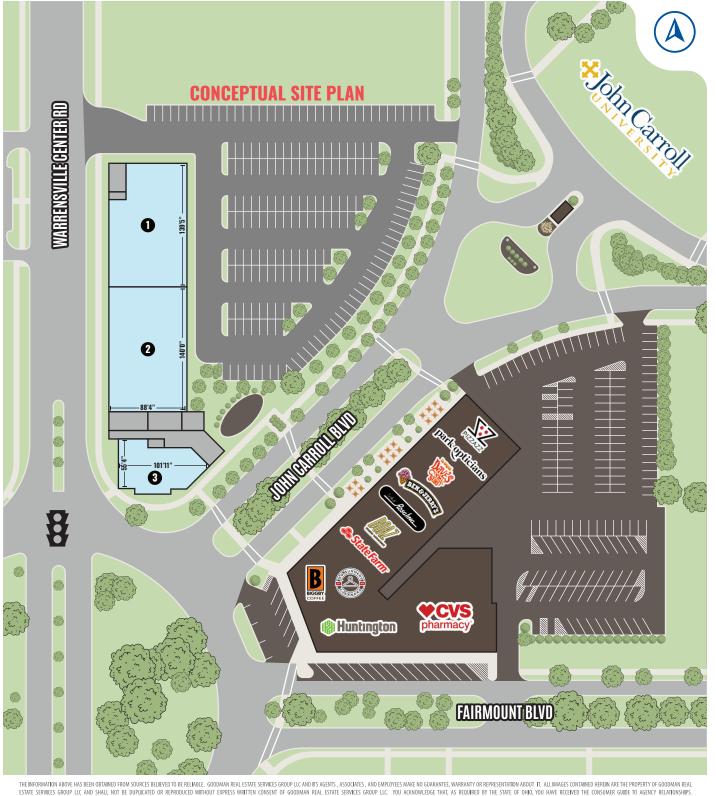

## **JCU GATEWAY DEVELOPMENT**

University Heights, Ohio

## HIGHLIGHTS

- NEW mixed-use development with first floor retail and four stories of residential and student housing
  - Opening 2025
  - 2.6 AC site
  - 28,474 SF of proposed retail space
  - 186 parking spaces dedicated to retail space only
- Located at the gateway to John Carroll University (3,673 students)
- Situated on Fairmount Circle at the crossroads to the densely populated communities of University Heights, Shaker Heights, and Cleveland Heights
- Over 15,000 people with average incomes exceeding \$150,000 live within walking distance (one mile)