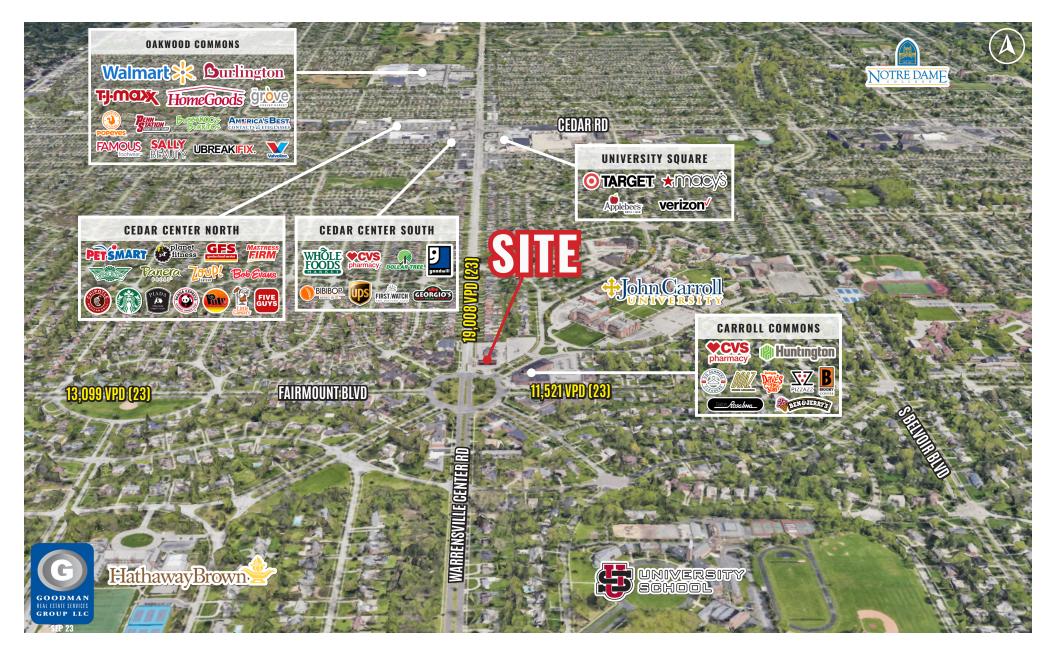

## **JCU GATEWAY DEVELOPMENT**

University Heights, Ohio

## HIGHLIGHTS

- NEW mixed-use development with first floor retail and four stories of residential and student housing
  - Opening 2025
  - 2.6 AC site
  - 28,474 SF of proposed retail space
  - 186 parking spaces dedicated to retail space only
- Located at the gateway to John Carroll University (3,673 students)
- Situated on Fairmount Circle at the crossroads to the densely populated communities of University Heights, Shaker Heights, and Cleveland Heights
- Over 15,000 people with average incomes exceeding \$150,000 live within walking distance (one mile)