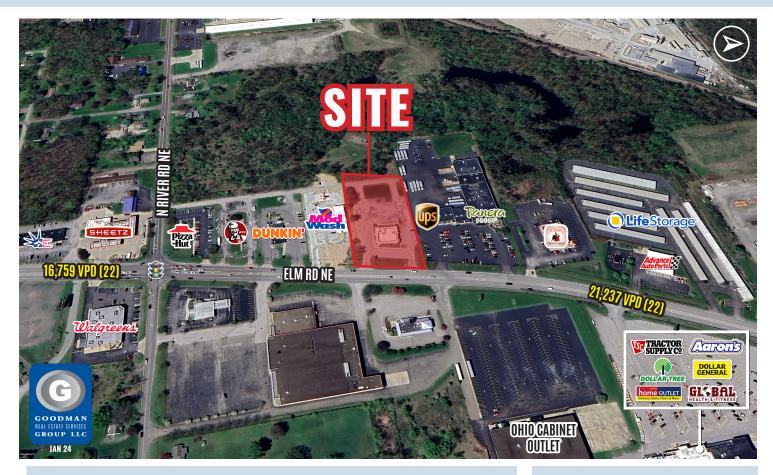

# ELM ROAD REDEVELOPMENT OPPORTUNITY

### HIGHLIGHTS

- AVAILABLE: 2.35 AC redevelopment site
- Major retail corridor with easy access to and from Ohio State Route 82
- Warren is the seat of Trumbull County, Ohio, with a population of approximately 39.000
- Over 21,000 vehicles pass the site daily on Elm Road Northeast
- Nearby nationally branded retailers include Walmart, ALDI, Menards, Tractor Supply, Chipotle Mexican Grill, Wendy's, Panera Bread, and Dunkin'

# ELM ROAD REDEVELOPMENT OPPORTUNITY

Warren, Ohio