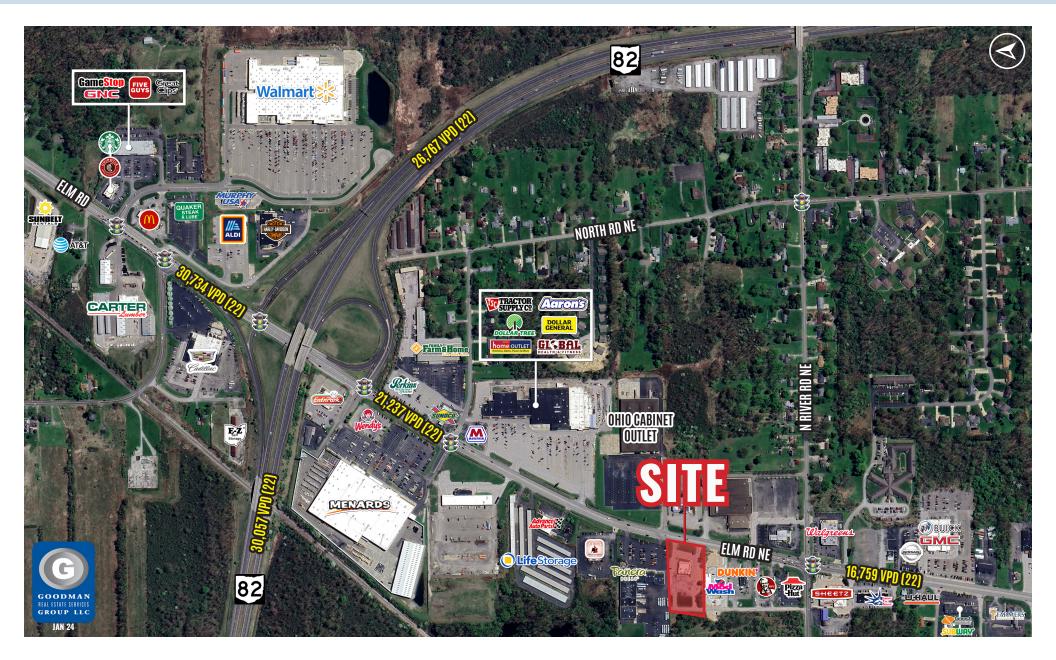

# ELM ROAD REDEVELOPMENT OPPORTUNITY

### HIGHLIGHTS

- AVAILABLE: 2.35 AC redevelopment site
- Major retail corridor with easy access to and from Ohio State Route 82
- Warren is the seat of Trumbull County, Ohio, with a population of approximately 39.000
- Over 21,000 vehicles pass the site daily on Elm Road Northeast
- Nearby nationally branded retailers include Walmart, ALDI, Menards, Tractor Supply, Chipotle Mexican Grill, Wendy's, Panera Bread, and Dunkin'

# ELM ROAD REDEVELOPMENT OPPORTUNITY

Warren, Ohio