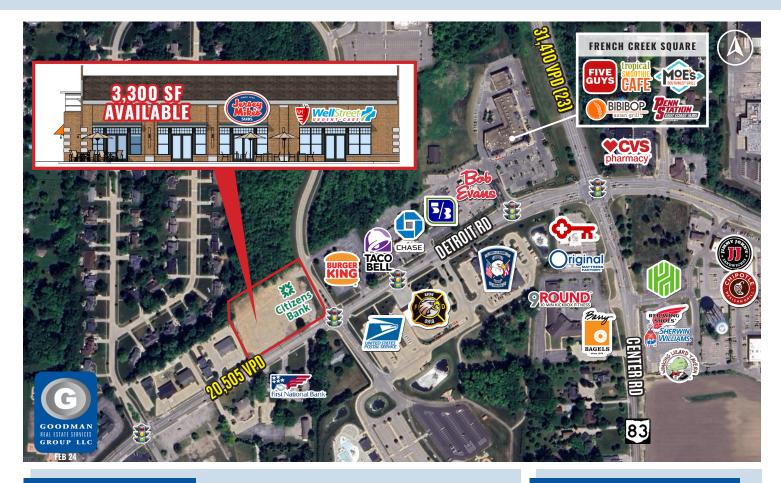

# THE SHOPS AT HEALTHWAY

Avon, Ohio

## HIGHLIGHTS

- AVAILABLE: 3,300 SF endcap with drive-thru (38' of frontage)
- NEW retail development, with multi-tenant retail building and freestanding Citizens Bank, opening Q3/Q4 2024
- Ideal location for restaurants and other high intensity users seeking a drive-thru in Avon
- Situated at a signalized intersection
- Site is located less than a mile from Avon Commons, anchored by Costco, The Home Depot, Target, Kohl's, HomeGoods, and more
- Avon is home to super-regional retail tenants, including Menards, Cabela's, Main Event, Duluth Trading Co, JCPenney, and more