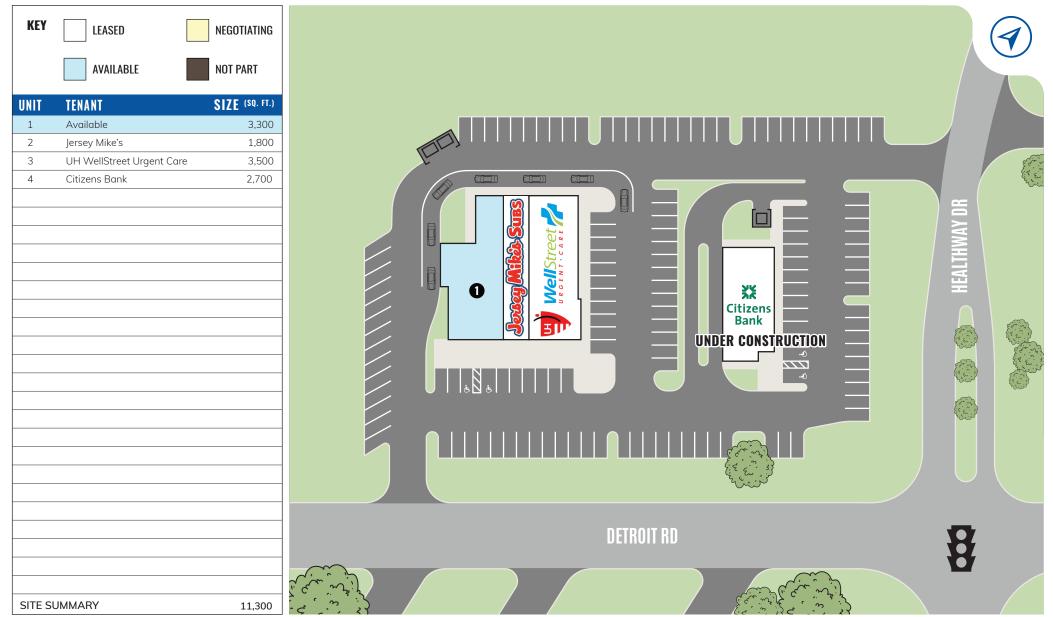

## HIGHLIGHTS

- AVAILABLE: 3,300 SF endcap with drive-thru (38' of frontage)
- NEW retail development, with multi-tenant retail building and freestanding Citizens Bank, opening Q3/Q4 2024
- Ideal location for restaurants and other high intensity users seeking a drive-thru in Avon
- Situated at a signalized intersection
- Site is located less than a mile from Avon Commons, anchored by Costco, The Home Depot, Target, Kohl's, HomeGoods, and more
- Avon is home to super-regional retail tenants, including Menards, Cabela's, Main Event, Duluth Trading Co, JCPenney, and more