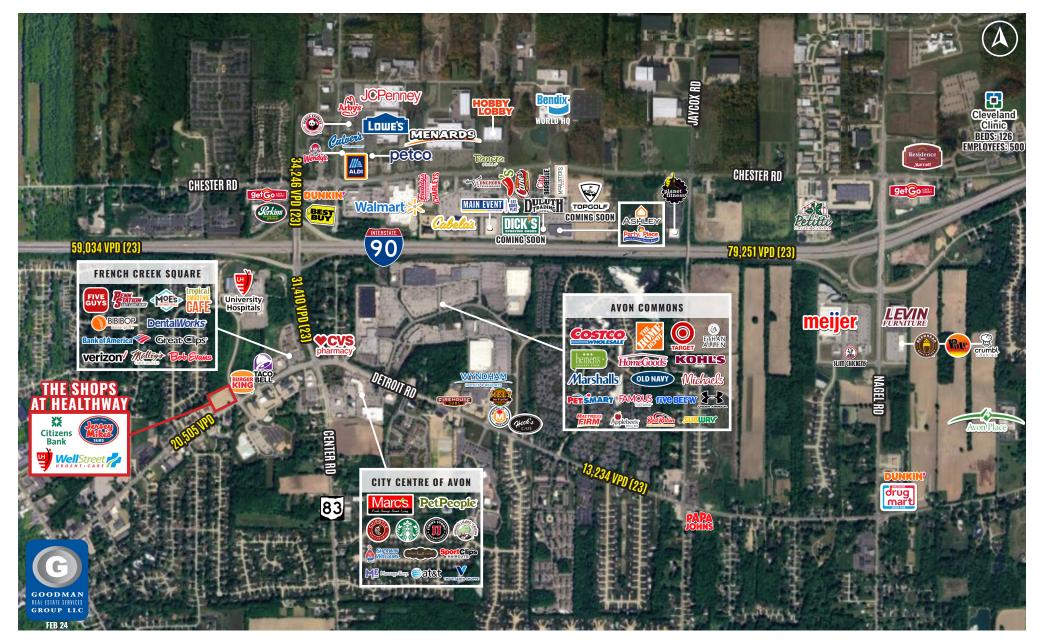

# THE SHOPS AT HEALTHWAY

Avon, Ohio

## HIGHLIGHTS

- AVAILABLE: 3,300 SF endcap with drive-thru (38' of frontage)
- NEW retail development, with multi-tenant retail building and freestanding Citizens Bank, opening Q3/Q4 2024
- Ideal location for restaurants and other high intensity users seeking a drive-thru in Avon
- Situated at a signalized intersection
- Site is located less than a mile from Avon Commons, anchored by Costco, The Home Depot, Target, Kohl's, HomeGoods, and more
- Avon is home to super-regional retail tenants, including Menards, Cabela's, Main Event, Duluth Trading Co, JCPenney, and more