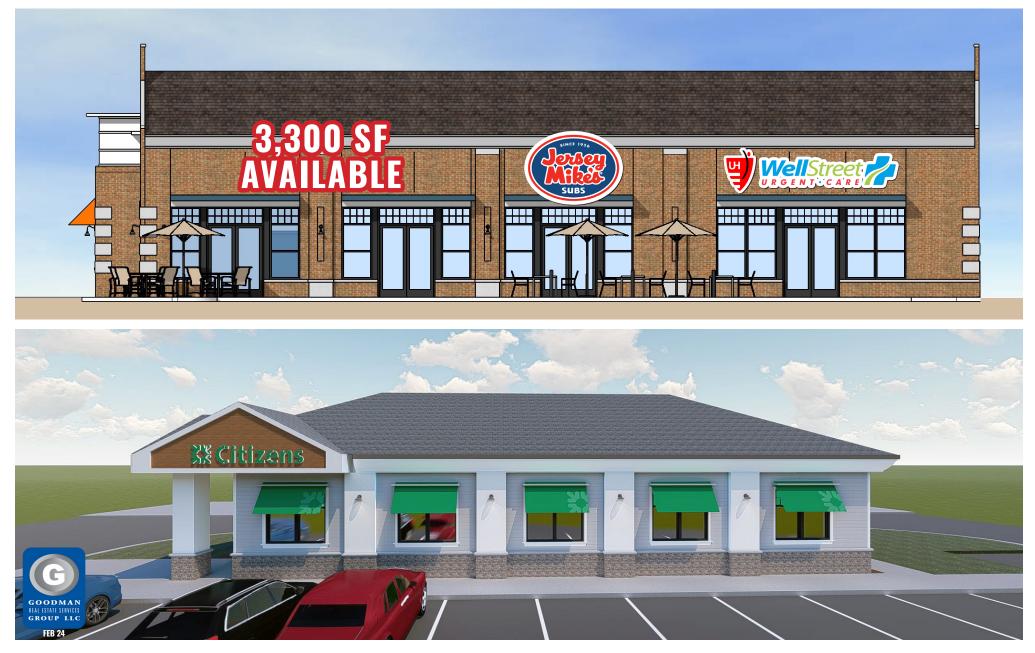

## HIGHLIGHTS

- AVAILABLE: 3,300 SF endcap with drive-thru (38' of frontage)
- NEW retail development, with multi-tenant retail building and freestanding Citizens Bank, opening Q3/Q4 2024
- Ideal location for restaurants and other high intensity users seeking a drive-thru in Avon
- Situated at a signalized intersection
- Site is located less than a mile from Avon Commons, anchored by Costco, The Home Depot, Target, Kohl's, HomeGoods, and more
- Avon is home to super-regional retail tenants, including Menards, Cabela's, Main Event, Duluth Trading Co, JCPenney, and more