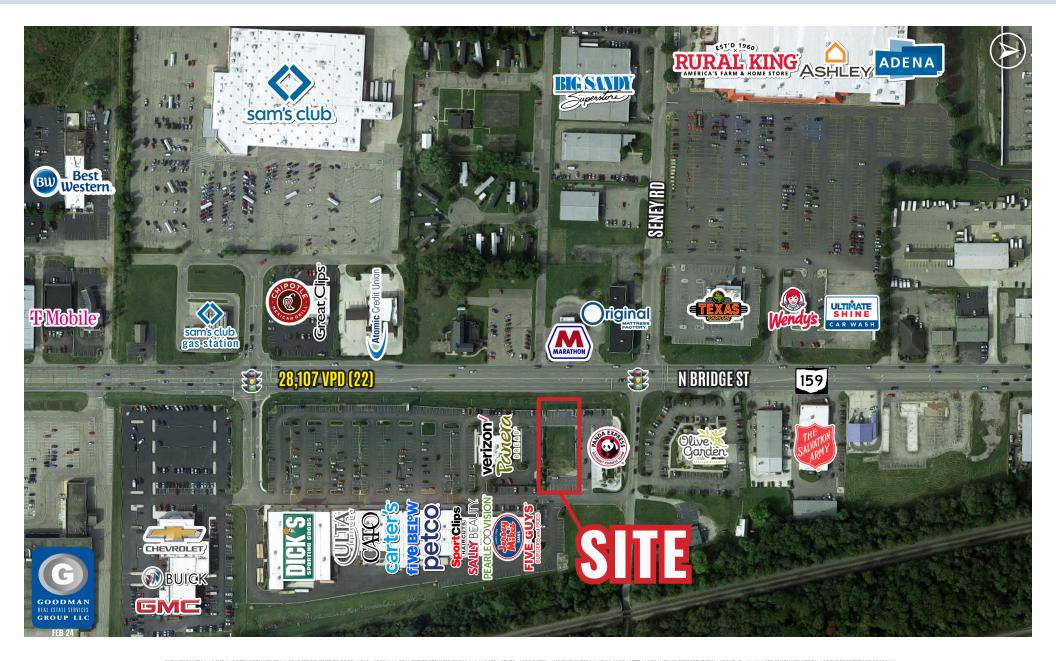

## HIGHLIGHTS

- AVAILABLE: ~0.72 AC retail pad site available for ground lease or build to suit
- Anchored by Dick's Sporting Goods, Petco, and Ulta Beauty
- Join Panda Express Now Open
- Adjacent to Five Guys, Jersey Mike's Subs, Panera Bread, and Verizon
- Regional Highway Access: Interstate 23 and Interstate 35
- Traffic: Nearly 30,000 vehicles per day on North Bridge Street
- Nearby major employers include Adena Regional Medical Center (3,189 employees), Pixelle Specialty Solutions (2,100 employes), and Kenworth Truck (1,950 employees), which are all within three miles of the site

# SHOPPES OF NORTH BRIDGE STREET

Chillicothe, Ohio