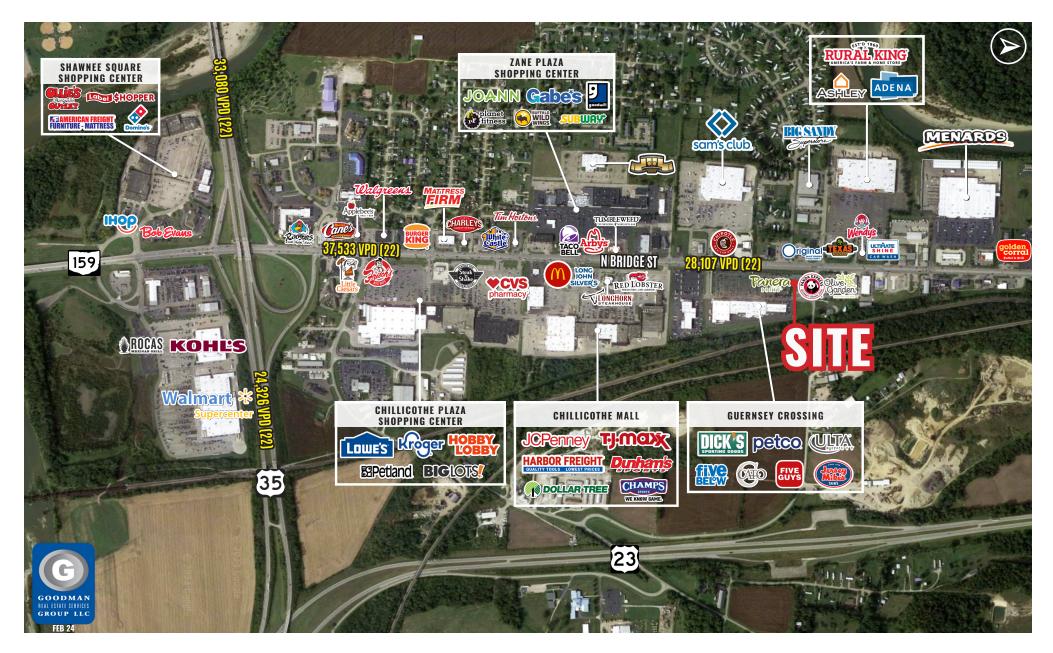

## HIGHLIGHTS

- AVAILABLE: ~0.72 AC retail pad site available for ground lease or build to suit
- Anchored by Dick's Sporting Goods, Petco, and Ulta Beauty
- Join Panda Express Now Open
- Adjacent to Five Guys, Jersey Mike's Subs, Panera Bread, and Verizon
- Regional Highway Access: Interstate 23 and Interstate 35
- Traffic: Nearly 30,000 vehicles per day on North Bridge Street
- Nearby major employers include Adena Regional Medical Center (3,189 employees), Pixelle Specialty Solutions (2,100 employes), and Kenworth Truck (1,950 employees), which are all within three miles of the site

## SHOPPES OF NORTH BRIDGE STREET

Chillicothe, Ohio