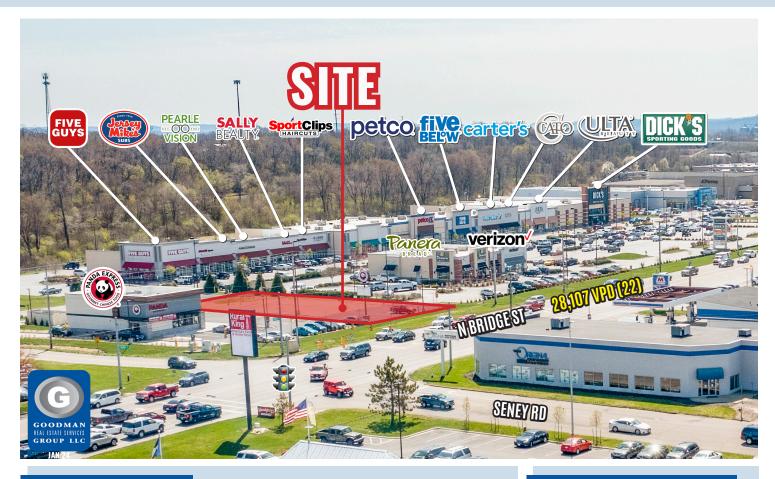

## SHOPPES OF NORTH BRIDGE STREET

Chillicothe, Ohio

## HIGHLIGHTS

- AVAILABLE: ~0.72 AC retail pad site available for ground lease or build to suit
- Anchored by Dick's Sporting Goods, Petco, and Ulta Beauty
- Join Panda Express Now Open
- Adjacent to Five Guys, Jersey Mike's Subs, Panera Bread, and Verizon
- Regional Highway Access: Interstate 23 and Interstate 35
- Traffic: Nearly 30,000 vehicles per day on North Bridge Street
- Nearby major employers include Adena Regional Medical Center (3,189 employees), Pixelle Specialty Solutions (2,100 employes), and Kenworth Truck (1,950 employees), which are all within three miles of the site