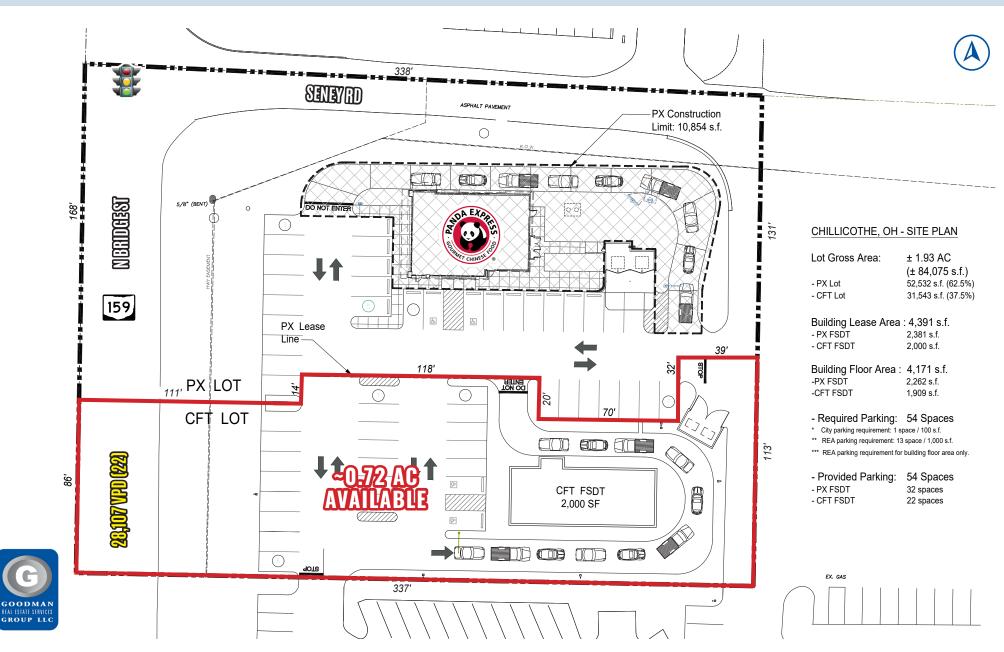

## HIGHLIGHTS

- AVAILABLE: ~0.72 AC retail pad site available for ground lease or build to suit
- Anchored by Dick's Sporting Goods, Petco, and Ulta Beauty
- Join Panda Express Now Open
- Adjacent to Five Guys, Jersey Mike's Subs, Panera Bread, and Verizon
- Regional Highway Access: Interstate 23 and Interstate 35
- Traffic: Nearly 30,000 vehicles per day on North Bridge Street
- Nearby major employers include Adena Regional Medical Center (3,189 employees), Pixelle Specialty Solutions (2,100 employes), and Kenworth Truck (1,950 employees), which are all within three miles of the site

## SHOPPES OF NORTH BRIDGE STREET

Chillicothe, Ohio