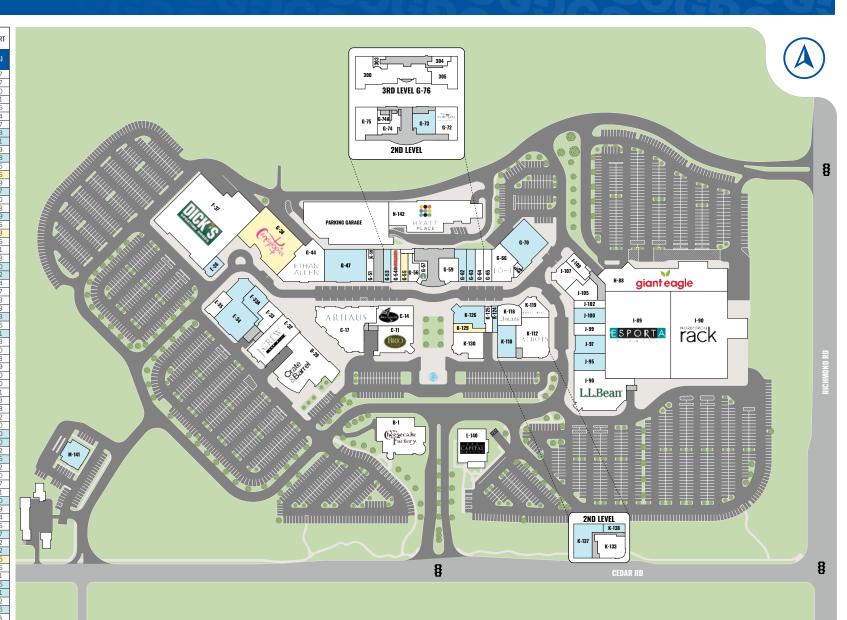

| SUMMA | кү                           | 589,421       |



**DEVELOPMENT SIZE 67 Acres** 

**TOTAL RETAIL** 587,843 SF

**TOTAL PARKING** 2,787 Spaces

## THE SOGOLOFF TEAM



ZACK SOGOLOFF SENIOR VICE PRESIDENT

zack@goodmanrealestate.com 216.381.8200 x207



**SENIOR DIRECTOR** 

seth@goodmanrealestate.com 216.381.8200 x223



**SALES ASSOCIATE** 

tristan@goodmanrealestate.com 216.381.8200 x217

## **GOODMAN REAL ESTATE SERVICES GROUP** HAS GROWN TREMENDOUSLY SINCE ITS **FOUNDING IN 1998.**

We market 11.5 million square feet of property for sale, lease, or development throughout Ohio and surrounding states and nationwide for investment sales. We are a market leader in tenant services. Whether leasing shopping center space, purchasing or leasing land, or build-to-suit development, Goodman Real Estate Services Group has the market knowledge an