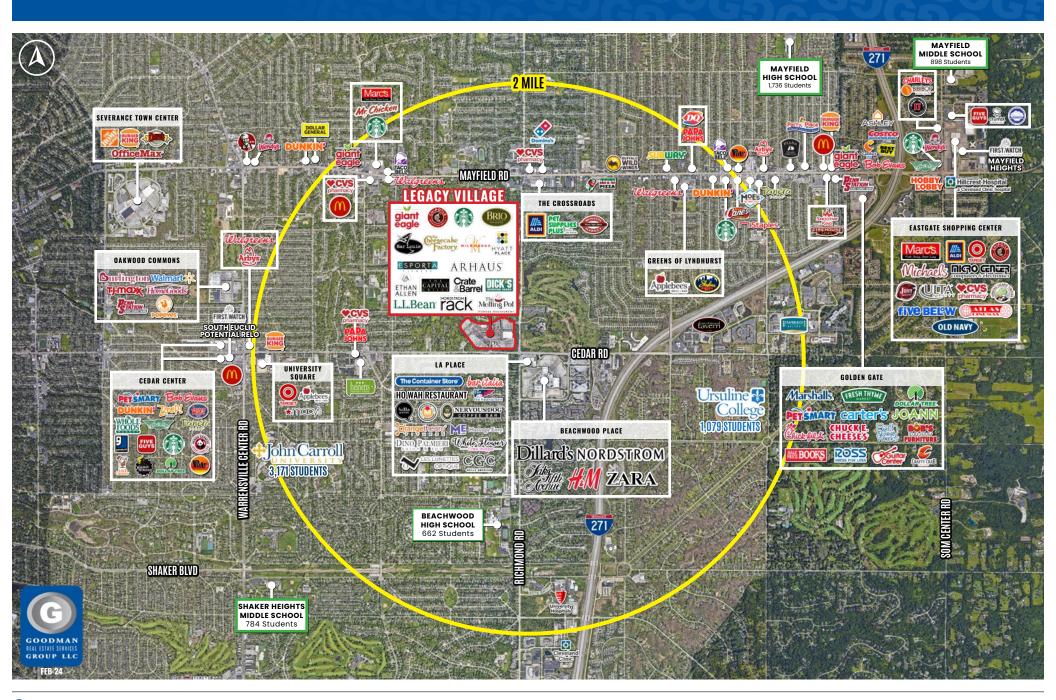

ch year
- Draws guests regionally from Cleveland, Akron-Canton area with a population over 3.5 million
- 93,040 total daytime population within 5 miles and more than 4.5 million square feet of suburban office space
- Major area employers include Cleveland Clinic, University Hospitals, Progressive Insurance, Sherwin-Williams, Eaton Corporation, Weston, Parker Hannifin, and KeyCorp
- Over 4.3 million customers visit on an annual basis
- Captures Cleveland's high income Eastside consumers being within 15 minutes' drive-time of the affluent communities of Shaker Heights, Pepper Pike, Moreland Hills, Solon, and Beachwood























LOVESAC LOFT ARHAUS L.L.Bean Gelly Publican J.CREW











# **DEMOGRAPHICS**



# PROPERTY PHOTOS









# PROPERTY PHOTOS









## **AERIAL**



# SITE



# **SITE PLAN**

| B-1