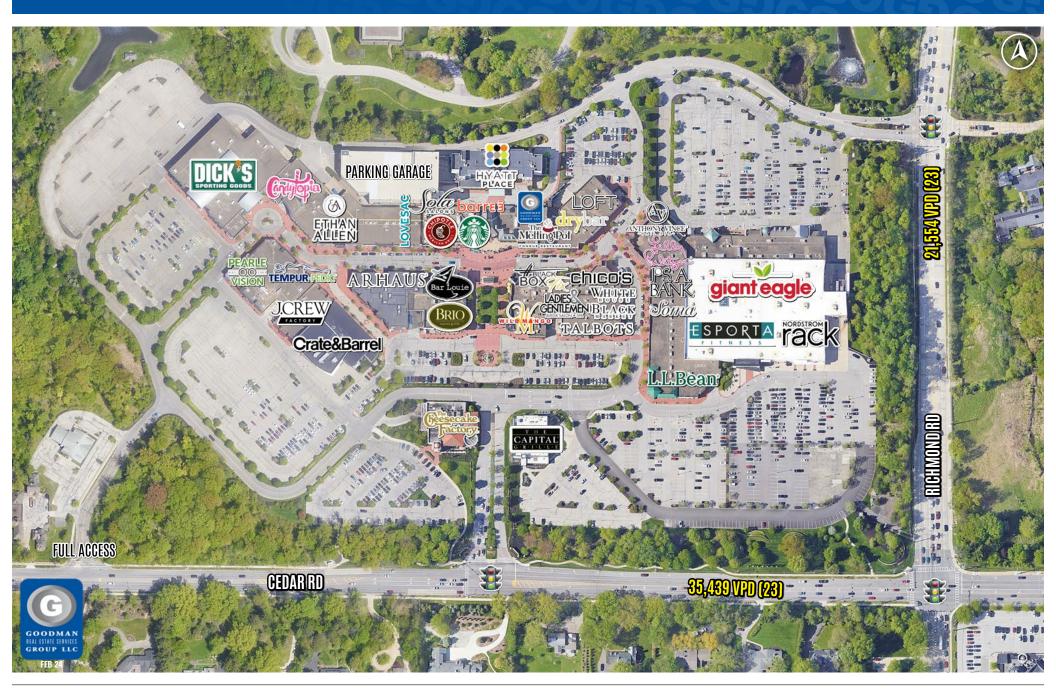

Draws guests regionally from Cleveland, Akron-Canton area with a population over 3.5 million
- 93,040 total daytime population within 5 miles and more than 4.5 million square feet of suburban office space
- Major area employers include Cleveland Clinic, University Hospitals, Progressive Insurance, Sherwin-Williams, Eaton Corporation, Weston, Parker Hannifin, and KeyCorp
- Over 4.3 million customers visit on an annual basis
- Captures Cleveland's high income Eastside consumers being within 15 minutes' drive-time of the affluent communities of Shaker Heights, Pepper Pike, Moreland Hills, Solon, and Beachwood























LOVESAC LOFT ARHAUS L.L.Bean Gelly Publican J.CREW











# **DEMOGRAPHICS**



# PROPERTY PHOTOS









# PROPERTY PHOTOS









## **AERIAL**



# SITE



# **SITE PLAN**

| B-1