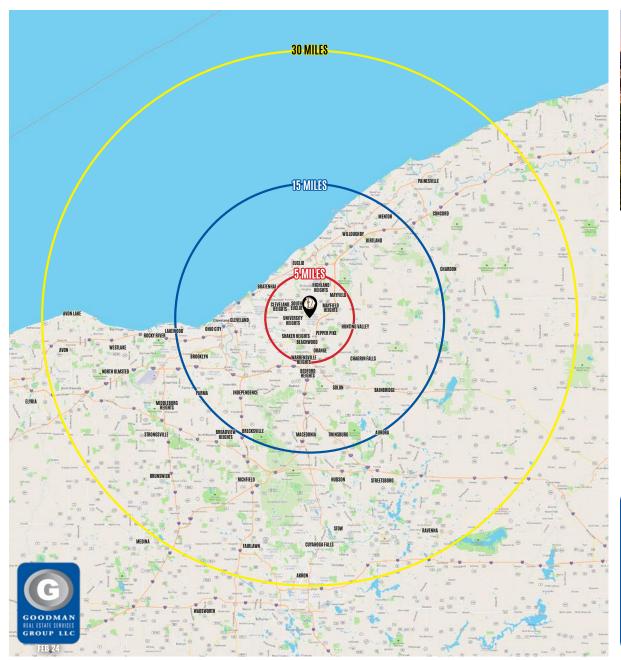

# **DEMOGRAPHICS**

### **CENTRALLY LOCATED**

Legacy Village is located within 600 miles of 50% of the population in the United States

### A REGIONAL DESTINATION ON **CLEVELAND'S PROSPEROUS EAST SIDE**

For over 20 years, Legacy Village has been a cherished shopping and dining oasis for the prominent communities of the east side, including neighborhoods like Shaker Heights, Chagrin Falls, Beachwood, Pepper Pike, Hunting Valley, and Moreland Hills. Legacy's surrounding population reports an average household income of over \$93,465.