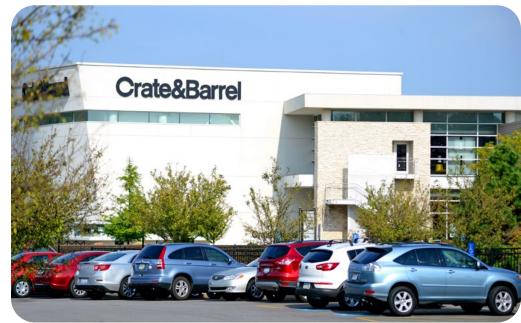

### **CLEVELAND'S DINING, SHOPPING** & LEISURE TIME DESTINATION

Legacy Village has 600,000 square feet of upscale retail and fine restaurants, 20,000 square feet of Class A office, and 135 hotel rooms. Major retailers and restaurants such as The Cheesecake Factory, Arhaus, Lilly Pulitzer, Crate & Barrel, and The Capital Grille attract 4.3 million visits annually.

- The largest collection of home furnishings in the metro area, with the only Crate & Barrel in the market, as well as flagships from Arhaus, Ethan Allen, Tempur-pedic, and Lovesac
- 9 special dining establishments including The Capital Grille, The Cheesecake Factory, Brio, and Wild Mango
- Over 50 special events hosted on The Lawn each year
- Draws guests regionally from Cleveland, Akron-Canton area with a population over 3.5 million
- 93,040 total daytime population within 5 miles and more than 4.5 million square feet of suburban office space
- Major area employers include Cleveland Clinic, University Hospitals, Progressive Insurance, Sherwin-Williams, Eaton Corporation, Weston, Parker Hannifin, and KeyCorp
- Over 4.3 million customers visit on an annual basis
- Captures Cleveland's high income Eastside consumers being within 15 minutes' drive-time of the affluent communities of Shaker Heights, Pepper Pike, Moreland Hills, Solon, and Beachwood