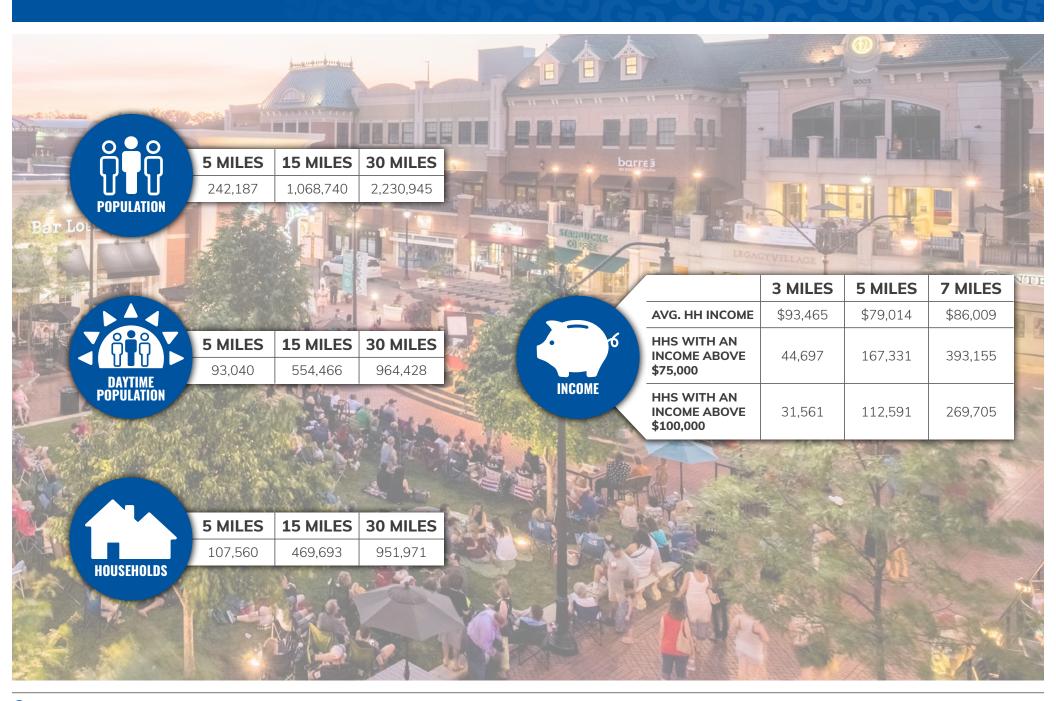

### A REGIONAL DESTINATION ON **CLEVELAND'S PROSPEROUS EAST SIDE**

For over 20 years, Legacy Village has been a cherished shopping and dining oasis for the prominent communities of the east side, including neighborhoods like Shaker Heights, Chagrin Falls, Beachwood, Pepper Pike, Hunting Valley, and Moreland Hills. Legacy's surrounding population reports an average household income of over \$93,465.

- The largest collection of home furnishings in the metro area, with the only Crate & Barrel in the market, as well as flagships from Arhaus, Ethan Allen, Tempur-pedic, and Lovesac
- 9 special dining establishments including The Capital Grille, The Cheesecake Factory, Brio, and Wild Mango
- Over 50 special events hosted on The Lawn each year
- Draws guests regionally from Cleveland, Akron-Canton area with a population over 3.5 million
- 93,040 total daytime population within 5 miles and more than 4.5 million square feet of suburban office space
- Major area employers include Cleveland Clinic, University Hospitals, Progressive Insurance, Sherwin-Williams, Eaton Corporation, Weston, Parker Hannifin, and KeyCorp
- Over 4.3 million customers visit on an annual basis
- Captures Cleveland's high income Eastside consumers being within 15 minutes' drive-time of the affluent communities of Shaker Heights, Pepper Pike, Moreland Hills, Solon, and Beachwood

# **DEMOGRAPHICS**