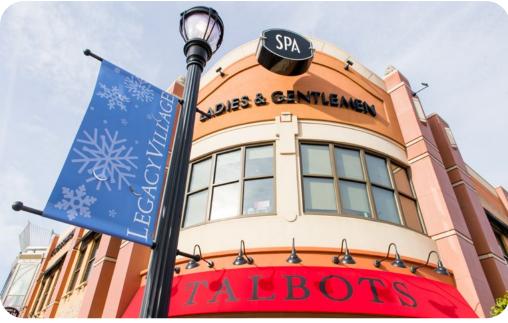

### **CLEVELAND'S DINING, SHOPPING** & LEISURE TIME DESTINATION

Legacy Village has 600,000 square feet of upscale retail and fine restaurants, 20,000 square feet of Class A office, and 135 hotel rooms. Major retailers and restaurants such as The Cheesecake Factory, Arhaus, Lilly Pulitzer, Crate & Barrel, and The Capital Grille attract 4.3 million visits annually.

- The largest collection of home furnishings in the metro area, with the only Crate & Barrel in the market, as well as flagships from Arhaus, Ethan Allen, Tempur-pedic, and Lovesac
- 9 special dining establishments including The Capital Grille, The Cheesecake Factory, Brio, and Wild Mango
- Over 50 special events hosted on The Lawn each year
- Draws guests regionally from Cleveland, Akron-Canton area with a population over 3.5 million
- 93,040 total daytime population within 5 miles and more than 4.5 million square feet of suburban office space
- Major area employers include Cleveland Clinic, University Hospitals, Progressive Insurance, Sherwin-Williams, Eaton Corporation, Weston, Parker Hannifin, and KeyCorp
- Over 4.3 million customers visit on an annual basis
- Captures Cleveland's high income Eastside consumers being within 15 minutes' drive-time of the affluent communities of Shaker Heights, Pepper Pike, Moreland Hills, Solon, and Beachwood