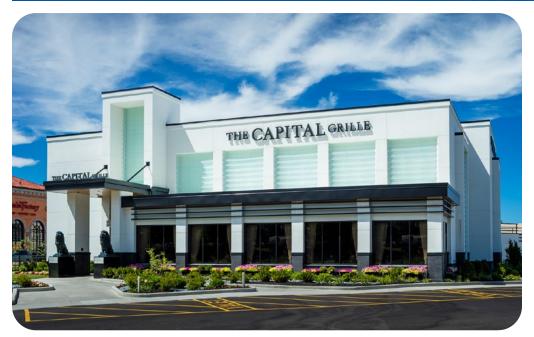

### **CLEVELAND'S DINING, SHOPPING** & LEISURE TIME DESTINATION

Legacy Village has 600,000 square feet of upscale retail and fine restaurants, 20,000 square feet of Class A office, and 135 hotel rooms. Major retailers and restaurants such as The Cheesecake Factory, Arhaus, Lilly Pulitzer, Crate & Barrel, and The Capital Grille attract 4.3 million visits annually.

- The largest collection of home furnishings in the metro area, with the only Crate & Barrel in the market, as well as flagships from Arhaus, Ethan Allen, Tempur-pedic, and Lovesac
- 9 special dining establishments including The Capital Grille, The Cheesecake Factory, Brio, and Wild Mango
- Over 50 special events hosted on The Lawn each year
- Draws guests regionally from Cleveland, Akron-Canton area with a population over 3.5 million
- 93,040 total daytime population within 5 miles and more than 4.5 million square feet of suburban office space
- Major area employers include Cleveland Clinic, University Hospitals, Progressive Insurance, Sherwin-Williams, Eaton Corporation, Weston, Parker Hannifin, and KeyCorp
- Over 4.3 million customers visit on an annual basis
- Captures Cleveland's high income Eastside consumers being within 15 minutes' drive-time of the affluent communities of Shaker Heights, Pepper Pike, Moreland Hills, Solon, and Beachwood