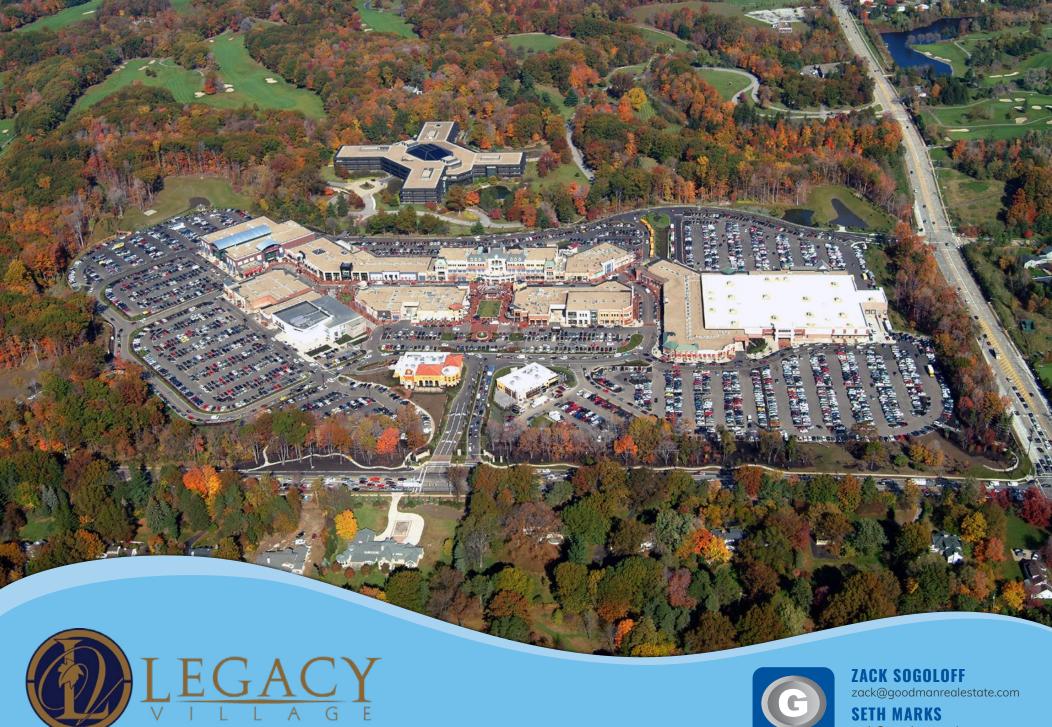

## **AERIAL**

### **CLEVELAND'S DINING, SHOPPING** & LEISURE TIME DESTINATION

Legacy Village has 600,000 square feet of upscale retail and fine restaurants, 20,000 square feet of Class A office, and 135 hotel rooms. Major retailers and restaurants such as The Cheesecake Factory, Arhaus, Lilly Pulitzer, Crate & Barrel, and The Capital Grille attract 4.3 million visits annually.