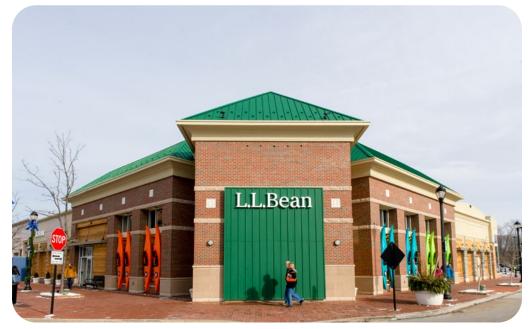

- The largest collection of home furnishings in the metro area, with the only Crate & Barrel in the market, as well as flagships from Arhaus, Ethan Allen, Tempur-pedic, and Lovesac
- 9 special dining establishments including The Capital Grille, The Cheesecake Factory, Brio, and Wild Mango
- Over 50 special events hosted on The Lawn each year
- Draws guests regionally from Cleveland, Akron-Canton area with a population over 3.5 million
- 93,040 total daytime population within 5 miles and more than 4.5 million square feet of suburban office space
- Major area employers include Cleveland Clinic, University Hospitals, Progressive Insurance, Sherwin-Williams, Eaton Corporation, Weston, Parker Hannifin, and KeyCorp
- Over 4.3 million customers visit on an annual basis
- Captures Cleveland's high income Eastside consumers being within 15 minutes' drive-time of the affluent communities of Shaker Heights, Pepper Pike, Moreland Hills, Solon, and Beachwood

LOVESAC LOFT ARHAUS L.L.Bean Gelly Publican J.CREW