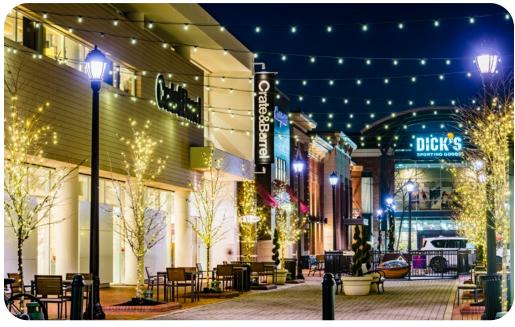

### **CLEVELAND'S DINING, SHOPPING** & LEISURE TIME DESTINATION

Legacy Village has 600,000 square feet of upscale retail and fine restaurants, 20,000 square feet of Class A office, and 135 hotel rooms. Major retailers and restaurants such as The Cheesecake Factory, Arhaus, Lilly Pulitzer, Crate & Barrel, and The Capital Grille attract 4.3 million visits annually.

- The largest collection of home furnishings in the metro area, with the only Crate & Barrel in the market, as well as flagships from Arhaus, Ethan Allen, Tempur-pedic, and Lovesac
- 9 special dining establishments including The Capital Grille, The Cheesecake Factory, Brio, and Wild Mango
- Over 50 special events hosted on The Lawn each year
- Draws guests regionally from Cleveland, Akron-Canton area with a population over 3.5 million
- 93,040 total daytime population within 5 miles and more than 4.5 million square feet of suburban office space
- Major area employers include Cleveland Clinic, University Hospitals, Progressive Insurance, Sherwin-Williams, Eaton Corporation, Weston, Parker Hannifin, and KeyCorp
- Over 4.3 million customers visit on an annual basis
- Captures Cleveland's high income Eastside consumers being within 15 minutes' drive-time of the affluent communities of Shaker Heights, Pepper Pike, Moreland Hills, Solon, and Beachwood