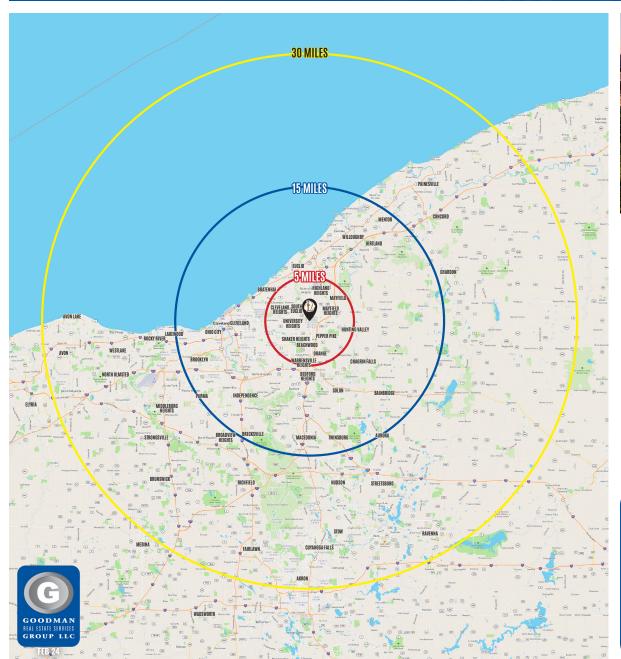

### **CENTRALLY LOCATED**

Legacy Village is located within 600 miles of 50% of the population in the United States

- The largest collection of home furnishings in the metro area, with the only Crate & Barrel in the market, as well as flagships from Arhaus, Ethan Allen, Tempur-pedic and Lovesac
- 9 special dining establishments including The Capital Grille, The Cheesecake Factory, Brio, and Wild Mango
- Over 50 special events hosted on The Lawn each year
- Draws guests regionally from Cleveland, Akron-Canton area with a population over 3.5 million
- 93,040 total daytime population within 5 miles and more than 4.5 million square feet of suburban office space
- Major area employers include Cleveland Clinic, University Hospitals, Progressive Insurance, Sherwin-Williams, Eaton Corporation, Weston, Parker Hannifin, and KeyCorp
- Over 4.3 million customers visit on an annual basis
- Captures Cleveland's high income Eastside consumers being within 15 minutes' drive-time of the affluent communities of Shaker Heights, Pepper Pike, Moreland Hills, Solon, and Beachwood