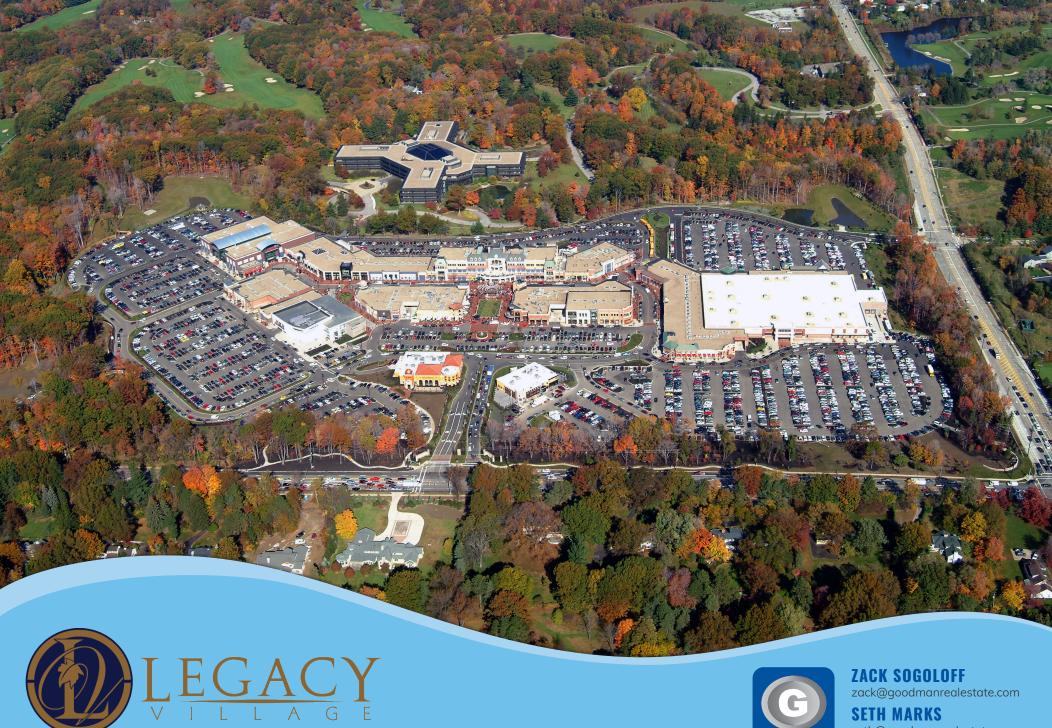

### **CLEVELAND'S DINING, SHOPPING & LEISURE TIME DESTINATION**

Legacy Village has 600,000 square feet of upscale retail and fine restaurants, 20,000 square feet of Class A office, and 135 hotel rooms. Major retailers and restaurants such as The Cheesecake Factory, Arhaus, Lilly Pulitzer, Crate & Barrel, and The Capital Grille attract 4.3 million visits annually.

### A REGIONAL DESTINATION ON **CLEVELAND'S PROSPEROUS EAST SIDE**

For over 20 years, Legacy Village has been a cherished shopping and dining oasis for the prominent communities of the east side, including neighborhoods like Shaker Heights, Chagrin Falls, Beachwood, Pepper Pike, Hunting Valley, and Moreland Hills. Legacy's surrounding population reports an average household income of over \$93,465.

## **AERIAL**