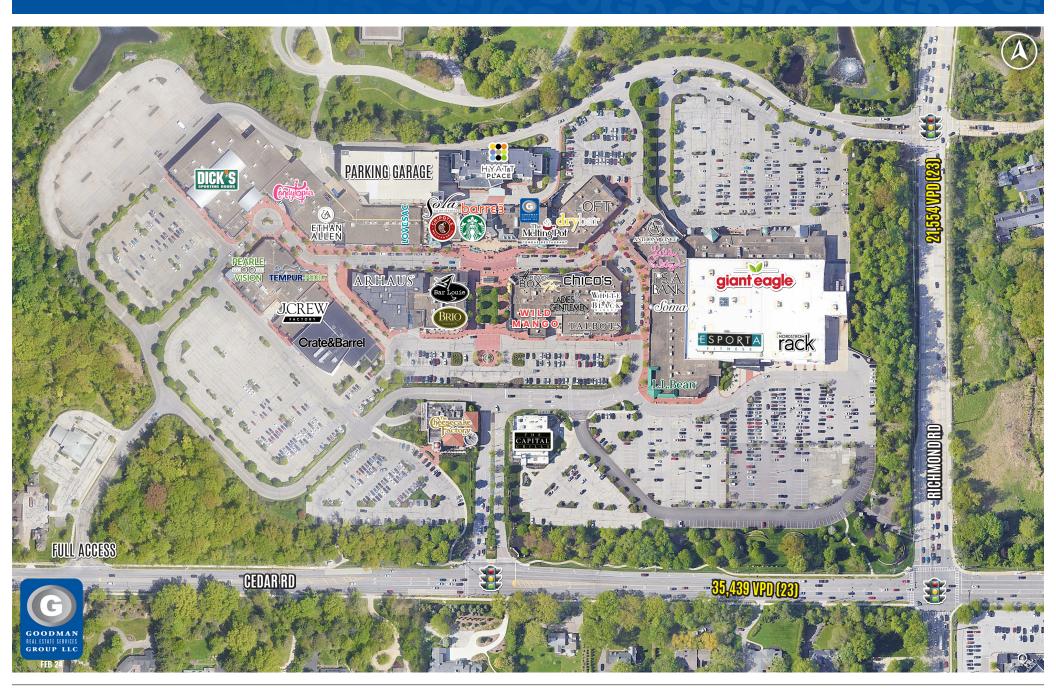

ws guests regionally from Cleveland, Akron-Canton area with a population over 3.5 million
- 93,040 total daytime population within 5 miles and more than 4.5 million square feet of suburban office space
- Major area employers include Cleveland Clinic, University Hospitals, Progressive Insurance, Sherwin-Williams, Eaton Corporation, Weston, Parker Hannifin, and KeyCorp
- Over 4.3 million customers visit on an annual basis
- Captures Cleveland's high income Eastside consumers being within 15 minutes' drive-time of the affluent communities of Shaker Heights, Pepper Pike, Moreland Hills, Solon, and Beachwood

























LOVESAC LOFT ARHAUS L.L.Bean Sully Publish J.CREW











## **DEMOGRAPHICS**



# PROPERTY PHOTOS









# PROPERTY PHOTOS









## **AERIAL**



## SITE



## **SITE PLAN**

| UNIT   TENANT   SIZE (8, H)