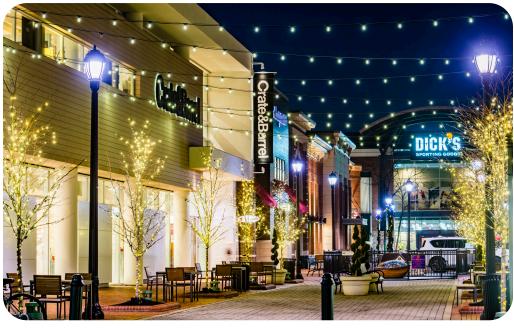

# PROPERTY PHOTOS

### **CLEVELAND'S DINING, SHOPPING & LEISURE TIME DESTINATION**

Legacy Village has 600,000 square feet of upscale retail and fine restaurants, 20,000 square feet of Class A office, and 135 hotel rooms. Major retailers and restaurants such as The Cheesecake Factory, Arhaus, Lilly Pulitzer, Crate & Barrel, and The Capital Grille attract 4.3 million visits annually.

- The largest collection of home furnishings in the metro area, with the only Crate & Barrel in the market, as well as flagships from Arhaus, Ethan Allen, Tempur-pedic and Lovesac
- 9 special dining establishments including The Capital Grille, The Cheesecake Factory, Brio, and Wild Mango
- Over 50 special events hosted on The Lawn each year
- Draws guests regionally from Cleveland, Akron-Canton area with a population over 3.5 million
- 93,040 total daytime population within 5 miles and more than 4.5 million square feet of suburban office space
- Major area employers include Cleveland Clinic, University Hospitals, Progressive Insurance, Sherwin-Williams, Eaton Corporation, Weston, Parker Hannifin, and KeyCorp
- Over 4.3 million customers visit on an annual basis
- Captures Cleveland's high income Eastside consumers being within 15 minutes' drive-time of the affluent communities of Shaker Heights, Pepper Pike, Moreland Hills, Solon, and Beachwood