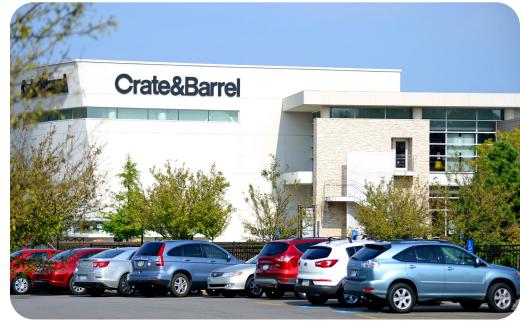

### **CLEVELAND'S DINING, SHOPPING & LEISURE TIME DESTINATION**

Legacy Village has 600,000 square feet of upscale retail and fine restaurants, 20,000 square feet of Class A office, and 135 hotel rooms. Major retailers and restaurants such as The Cheesecake Factory, Arhaus, Lilly Pulitzer, Crate & Barrel, and The Capital Grille attract 4.3 million visits annually.

- The largest collection of home furnishings in the metro area, with the only Crate & Barrel in the market, as well as flagships from Arhaus, Ethan Allen, Tempur-pedic and Lovesac
- 9 special dining establishments including The Capital Grille, The Cheesecake Factory, Brio, and Wild Mango
- Over 50 special events hosted on The Lawn each year
- Draws guests regionally from Cleveland, Akron-Canton area with a population over 3.5 million
- 93,040 total daytime population within 5 miles and more than 4.5 million square feet of suburban office space
- Major area employers include Cleveland Clinic, University Hospitals, Progressive Insurance, Sherwin-Williams, Eaton Corporation, Weston, Parker Hannifin, and KeyCorp
- Over 4.3 million customers visit on an annual basis
- Captures Cleveland's high income Eastside consumers being within 15 minutes' drive-time of the affluent communities of Shaker Heights, Pepper Pike, Moreland Hills, Solon, and Beachwood

# PROPERTY PHOTOS