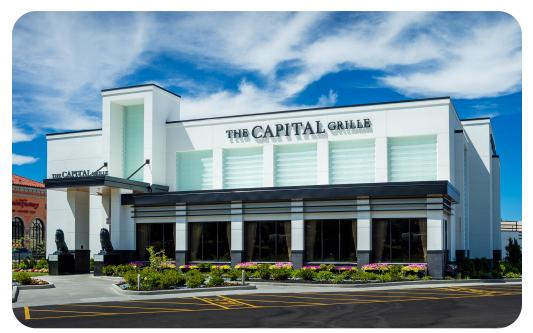

### **CLEVELAND'S DINING, SHOPPING & LEISURE TIME DESTINATION**

Legacy Village has 600,000 square feet of upscale retail and fine restaurants, 20,000 square feet of Class A office, and 135 hotel rooms. Major retailers and restaurants such as The Cheesecake Factory, Arhaus, Lilly Pulitzer, Crate & Barrel, and The Capital Grille attract 4.3 million visits annually.

- The largest collection of home furnishings in the metro area, with the only Crate & Barrel in the market, as well as flagships from Arhaus, Ethan Allen, Tempur-pedic and Lovesac
- 9 special dining establishments including The Capital Grille, The Cheesecake Factory, Brio, and Wild Mango
- Over 50 special events hosted on The Lawn each year
- Draws guests regionally from Cleveland, Akron-Canton area with a population over 3.5 million
- 93,040 total daytime population within 5 miles and more than 4.5 million square feet of suburban office space
- Major area employers include Cleveland Clinic, University Hospitals, Progressive Insurance, Sherwin-Williams, Eaton Corporation, Weston, Parker Hannifin, and KeyCorp
- Over 4.3 million customers visit on an annual basis
- Captures Cleveland's high income Eastside consumers being within 15 minutes' drive-time of the affluent communities of Shaker Heights, Pepper Pike, Moreland Hills, Solon, and Beachwood

# PROPERTY PHOTOS