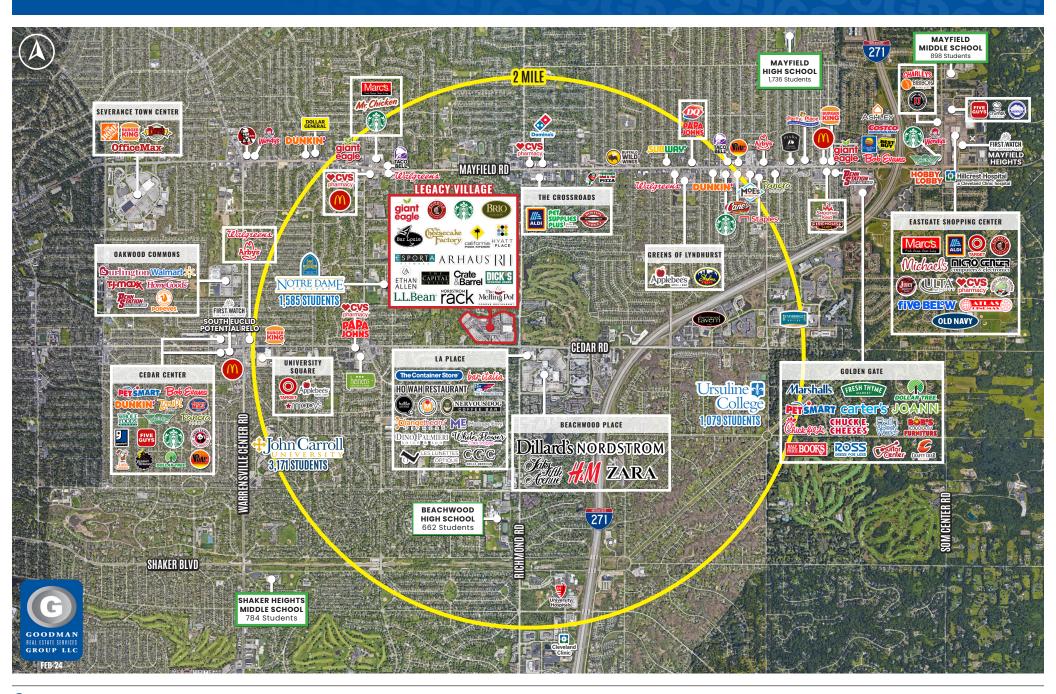

year
- Draws guests regionally from Cleveland, Akron-Canton area with a population over 3.5 million
- 93,040 total daytime population within 5 miles and more than 4.5 million square feet of suburban office space
- Major area employers include Cleveland Clinic, University Hospitals, Progressive Insurance, Sherwin-Williams, Eaton Corporation, Weston, Parker Hannifin, and KeyCorp
- Over 4.3 million customers visit on an annual basis
- Captures Cleveland's high income Eastside consumers being within 15 minutes' drive-time of the affluent communities of Shaker Heights, Pepper Pike, Moreland Hills, Solon, and Beachwood

























LOVESAC LOFT ARHAUS L.L.Bean Sully Publish J.CREW











## **DEMOGRAPHICS**



# PROPERTY PHOTOS









# PROPERTY PHOTOS









## **AERIAL**



## SITE



## **SITE PLAN**

| UNIT   TENANT   SIZE (8, H)