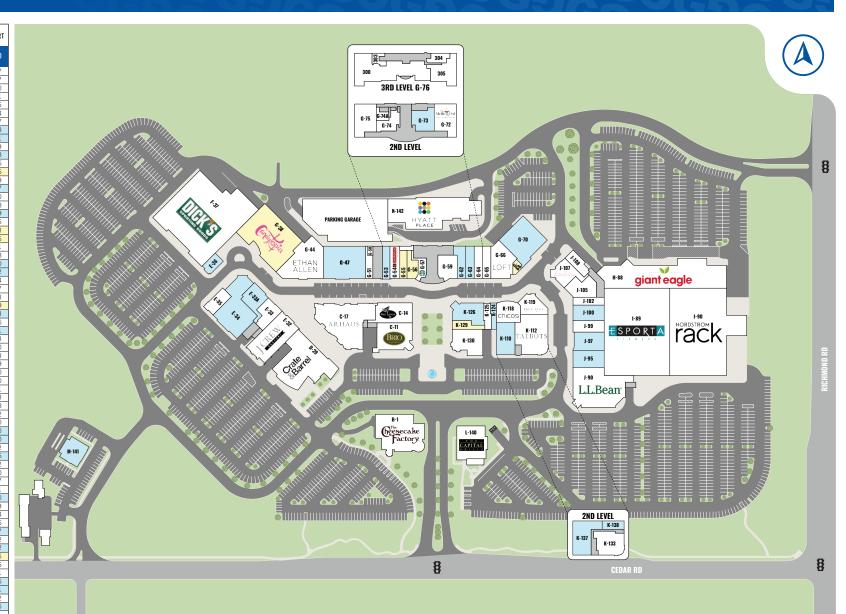

| SUMMA | IN I                         | 589,421        |



**DEVELOPMENT SIZE 67 Acres** 

**TOTAL RETAIL** 587,843 SF

**TOTAL PARKING** 2,787 Spaces

### THE SOGOLOFF TEAM



zack@goodmanrealestate.com 216.381.8200 x207



**SENIOR DIRECTOR** 

seth@goodmanrealestate.com 216.381.8200 x223



**SALES ASSOCIATE** 

tristan@goodmanrealestate.com 216.381.8200 x217

### **GOODMAN REAL ESTATE SERVICES GROUP** HAS GROWN TREMENDOUSLY SINCE ITS **FOUNDING IN 1998.**

We market 11.5 million square feet of property for sale, lease, or development throughout Ohio and surrounding states and nationwide for investment sales. We are a market leader in tenant services. Whether leasing shopping center space, purchasing or leasing land, or build-to-suit development, Goodman Real Estate Services Group has the market knowledge and tools to uncover successful locat