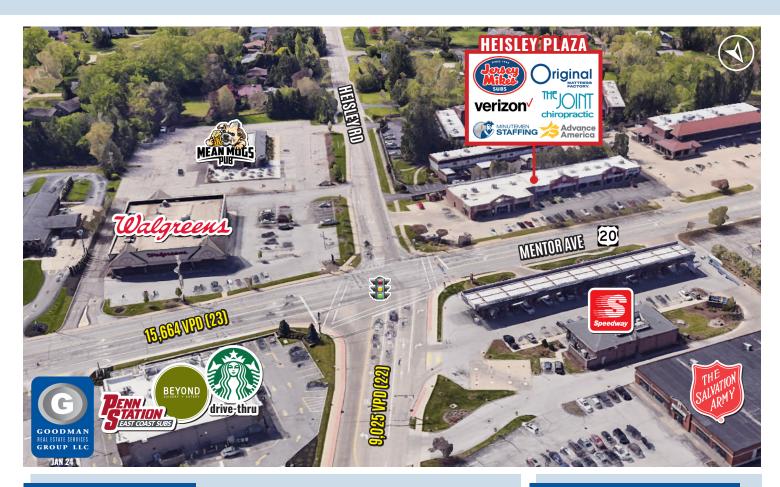

# **HEISLEY PLAZA**

Mentor, Ohio

# HIGHLIGHTS

- **AVAILABLE:** 1.394 SF
- Located at the intersection of Mentor Avenue (State Route 20) and Heisley Road in Mentor
- Mentor is the sixth-largest retail center in Ohio
- Among the over 325 retail establishments in Mentor, the annual sales volume is approximately \$1.5 billion
- Lake County's sales volume is \$3.5 billion, representing 789 establishments and 12,537 jobs
- Join Jersey Mike's, Original Mattress Factory, Verizon Wireless, The Joint Chiropractic, One Main Financial, and more