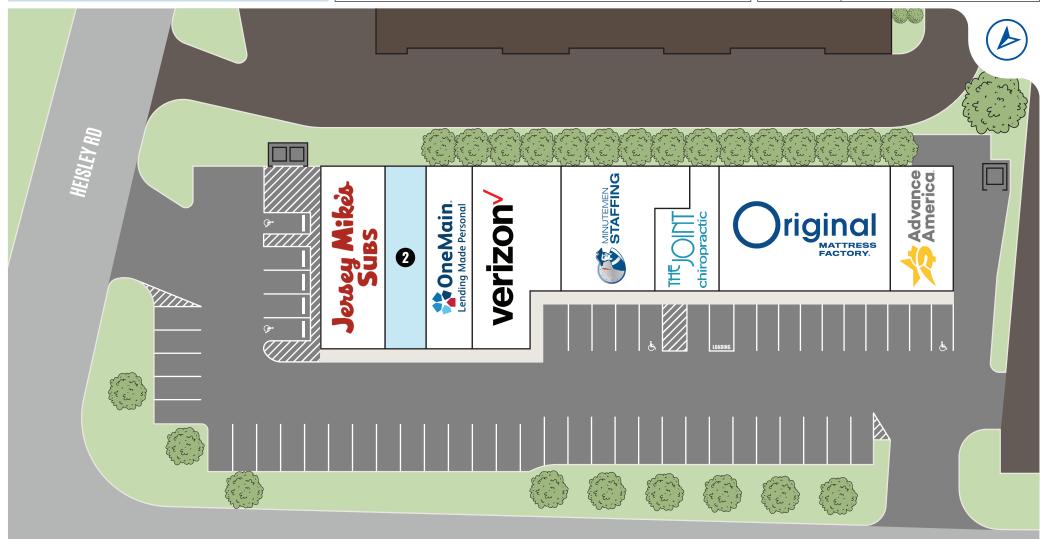

# AVAILABLE

**NEG LEASE** 

OWNED BY OTHERS

**KEY** 

Jersey Mike's Subs

UNIT TENANT

Available

SIZE (SQ. FT.)

1,394

OneMain Financial

**LEASED** Verizon

> Minutemen Staffing The Joint Chiropractic

Original Mattress Factory

Advance America

**MENTOR AVE**