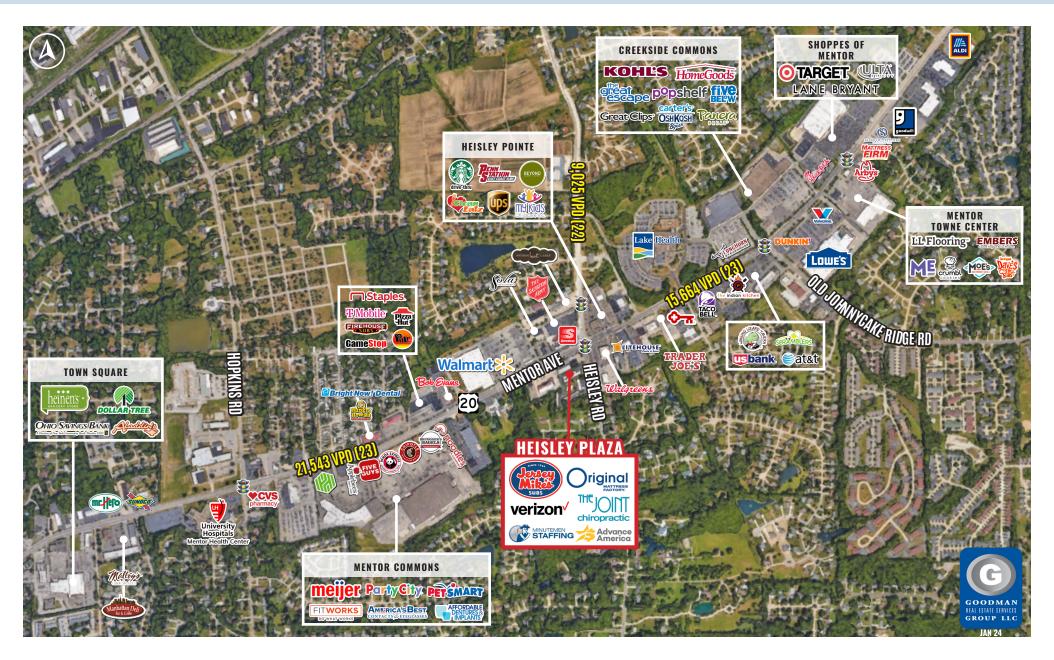

# **HEISLEY PLAZA**

Mentor, Ohio

# HIGHLIGHTS

- **AVAILABLE:** 1.394 SF
- Located at the intersection of Mentor Avenue (State Route 20) and Heisley Road in Mentor
- Mentor is the sixth-largest retail center in Ohio
- Among the over 325 retail establishments in Mentor, the annual sales volume is approximately \$1.5 billion
- Lake County's sales volume is \$3.5 billion, representing 789 establishments and 12,537 jobs
- Join Jersey Mike's, Original Mattress Factory, Verizon Wireless, The Joint Chiropractic, One Main Financial, and more