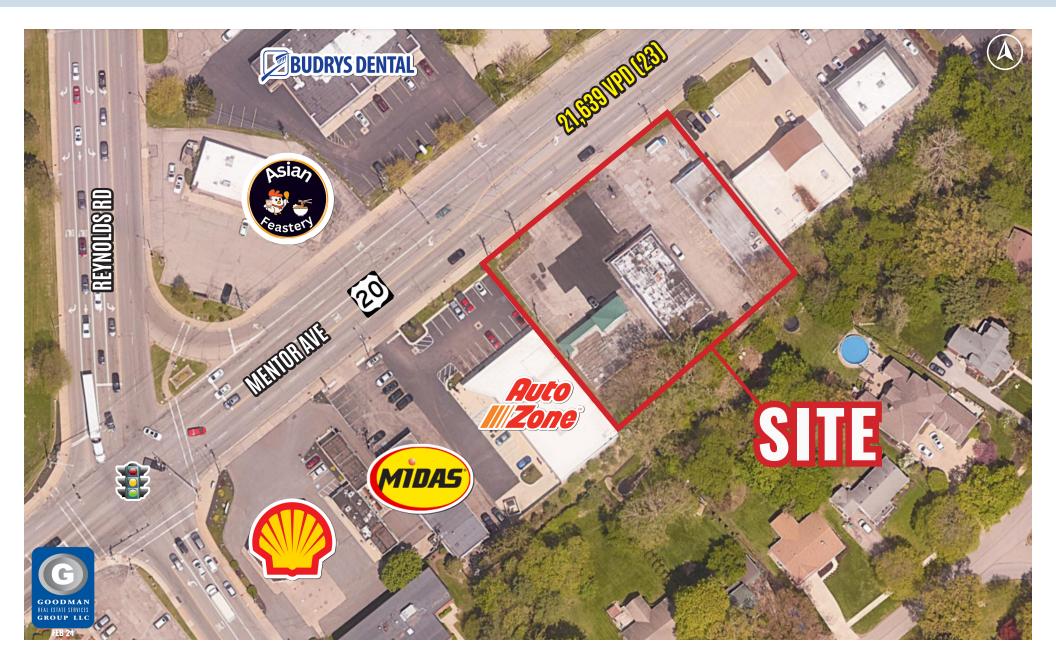

## HIGHLIGHTS

- AVAILABLE: 1.0 AC redevelopment opportunity
- The Gateway of Mentor
- Situated at the highly-visible, busy intersection of Mentor Avenue and Reynolds Road (State Route 306)
- Existing pylon signage

- 21,639 vehicles pass the site daily
- Located between State Route 2 and Interstate 90
- Visible from Points East, whose anchors include Marc's, Old Navy, Marshalls, and DSW
- Outstanding frontage and visibility