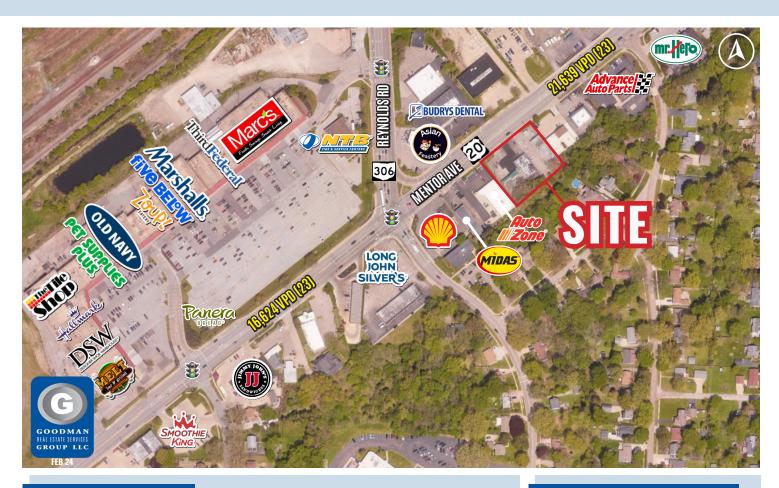

## HIGHLIGHTS

- AVAILABLE: 1.0 AC redevelopment opportunity
- The Gateway of Mentor
- Situated at the highly-visible, busy intersection of Mentor Avenue and Reynolds Road (State Route 306)
- Existing pylon signage

- 21,639 vehicles pass the site daily
- Located between State Route 2 and Interstate 90
- Visible from Points East, whose anchors include Marc's, Old Navy, Marshalls, and DSW
- Outstanding frontage and visibility