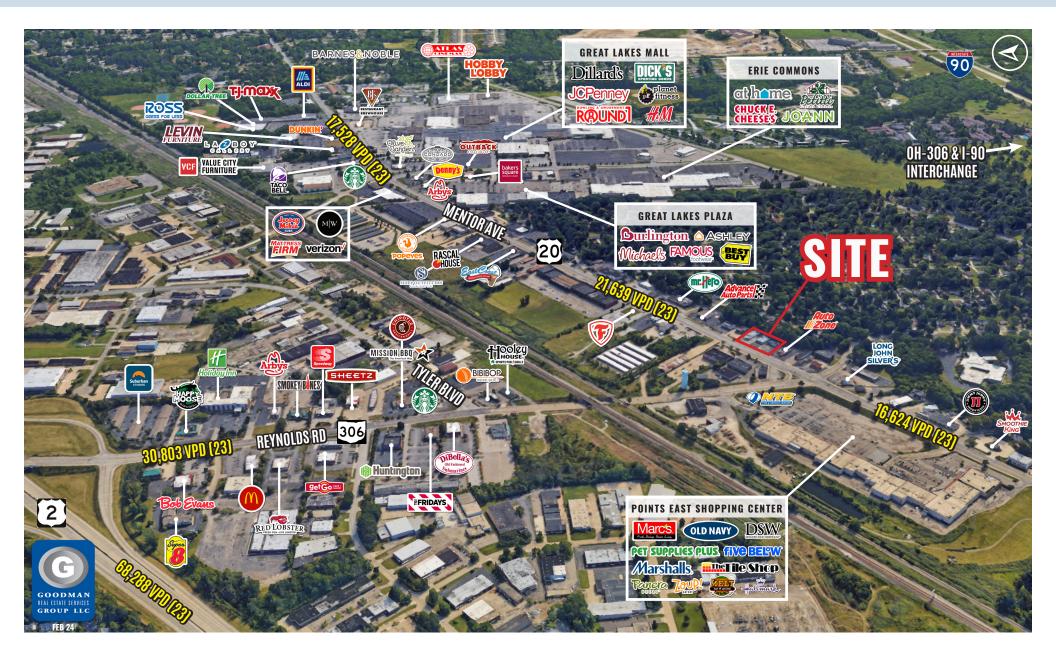

- 21,639 vehicles pass the site daily
- Located between State Route 2 and Interstate 90
- Visible from Points East, whose anchors include Marc's, Old Navy, Marshalls, and DSW
- Outstanding frontage and visibility