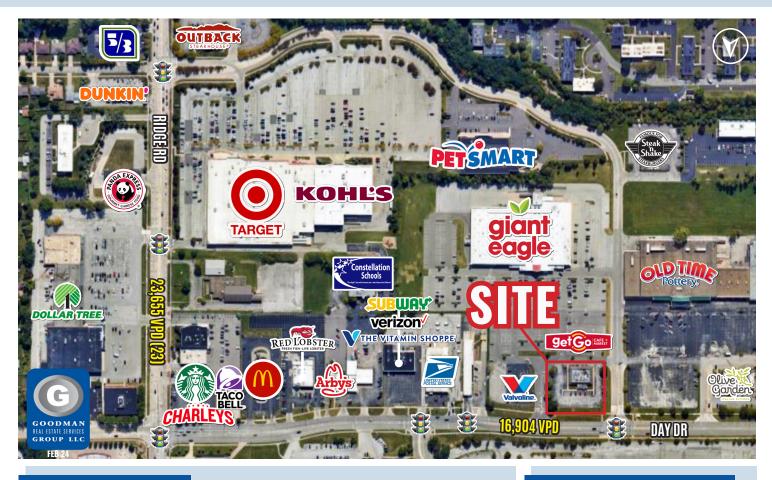

# **DAY DRIVE OUTPARCEL**

# Parma, Ohio

## HIGHLIGHTS

- AVAILABLE FOR GROUND LEASE OR BUILD TO SUIT
- Up to 5,000 SF of new retail space to be built in front of Giant Eagle
- Currently operating as Denny's on a 0.75 AC parcel
- Over 100,000 customers live within 3 miles with average household incomes exceeding \$70,000
- Traffic signal access through Giant Eagle
- Currently zoned Shopping Center District which allows banks, restaurants (including drive-thru), retail, and automotive uses