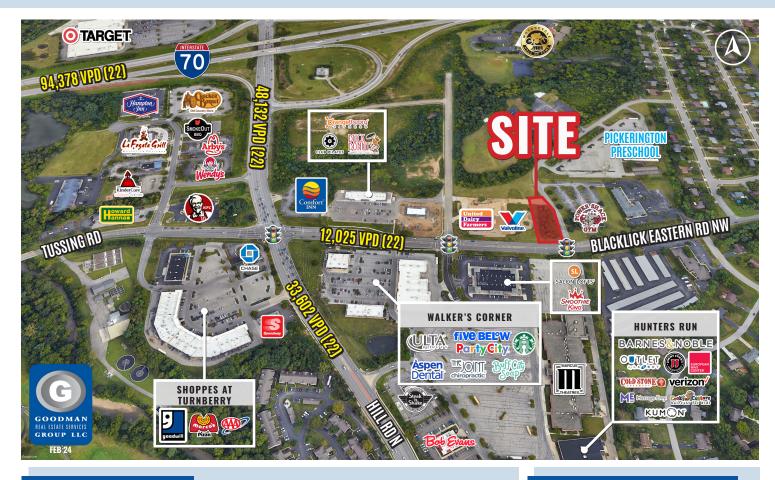

### HIGHLIGHTS

**LEASING INFORMATION** 

www.goodmanrealestate.com

216.381.8200

- AVAILABLE: 0.565 AC for sale or lease
- Corner location with signalized access
- Easy access to Interstate 70 (98,864 VPD)
- In the heart of a super-regional trade area serving Reynoldsburg, Blacklick, Pataskala, Etna, and Pickerington
- Nearby nationally branded retailers include Ulta Beauty, Barnes & Noble, Marcus Theatres, Five Below, Party City, and more