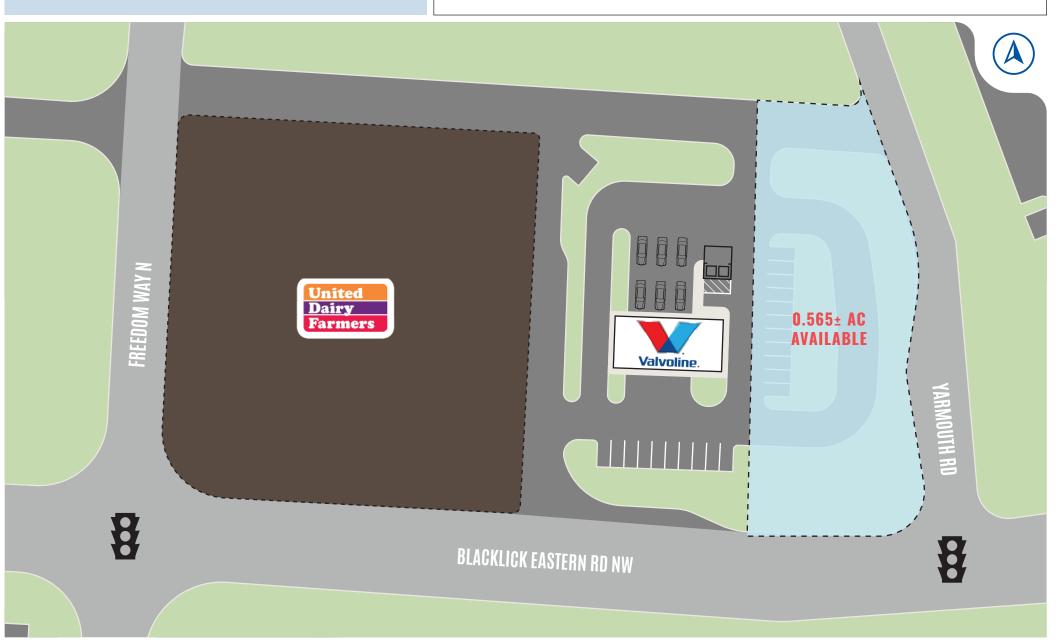

### HIGHLIGHTS

**LEASING INFORMATION** 

www.goodmanrealestate.com

216.381.8200

- AVAILABLE: 0.565 AC for sale or lease
- Corner location with signalized access
- Easy access to Interstate 70 (98,864 VPD)
- In the heart of a super-regional trade area serving Reynoldsburg, Blacklick, Pataskala, Etna, and Pickerington
- Nearby nationally branded retailers include Ulta Beauty, Barnes & Noble, Marcus Theatres, Five Below, Party City, and more