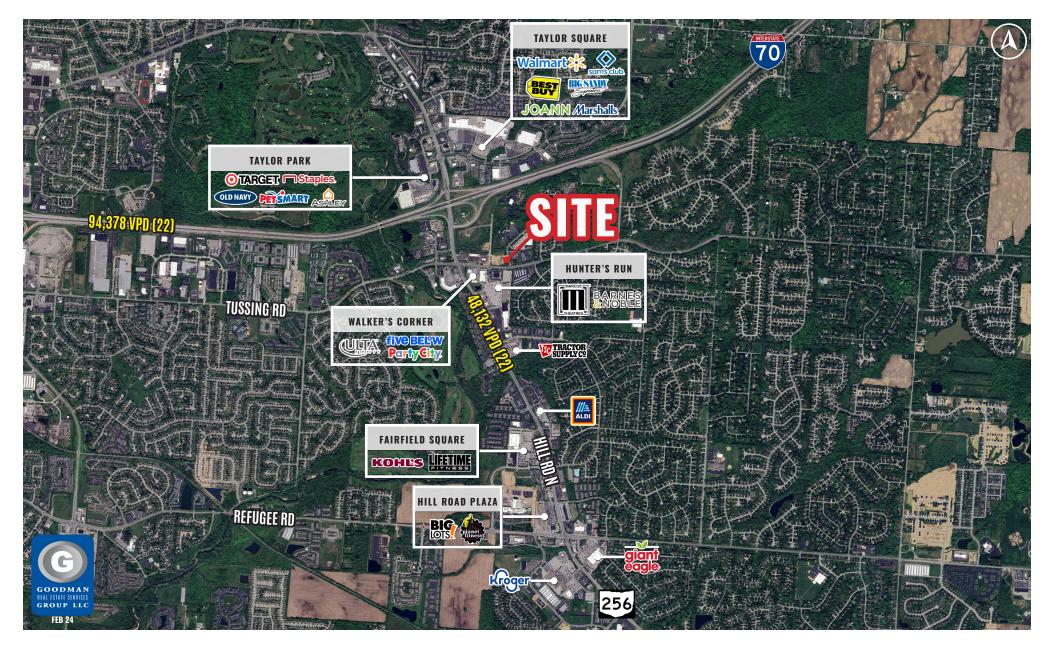

### HIGHLIGHTS

**LEASING INFORMATION** 

www.goodmanrealestate.com

216.381.8200

- AVAILABLE: 0.565 AC for sale or lease
- Corner location with signalized access
- Easy access to Interstate 70 (98,864 VPD)
- In the heart of a super-regional trade area serving Reynoldsburg, Blacklick, Pataskala, Etna, and Pickerington
- Nearby nationally branded retailers include Ulta Beauty, Barnes & Noble, Marcus Theatres, Five Below, Party City, and more