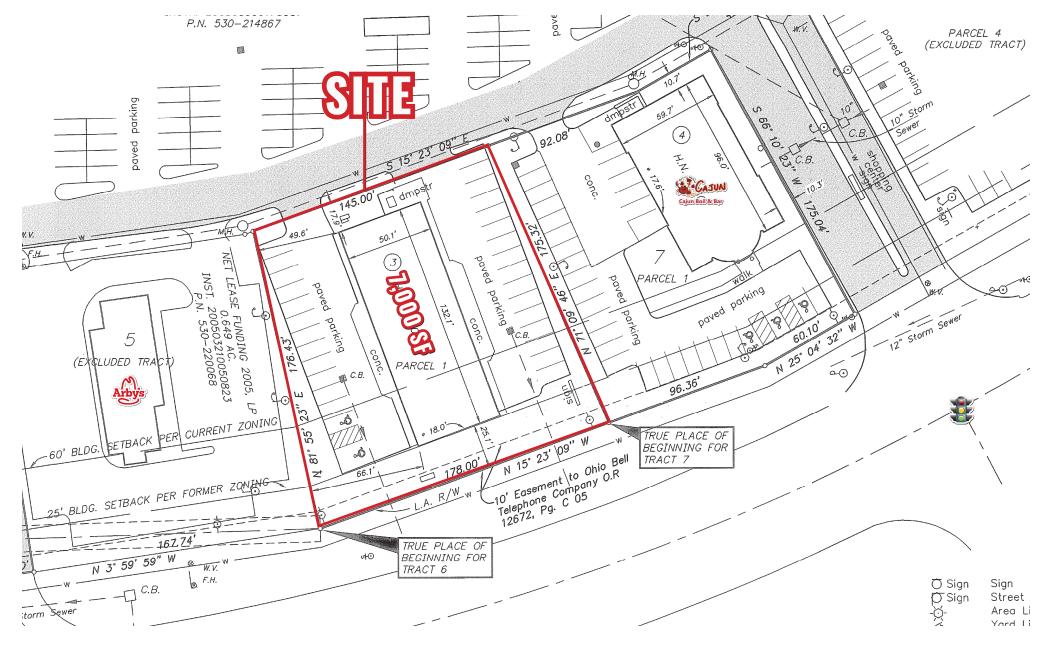

### HIGHLIGHTS

- AVAILABLE: 7,000 SF freestanding auto service building (07/01/2024)
- Shadow-anchored by 145,000 SF shopping center located at busy intersection of Brice Road (32,534 VPD) and Tussing Road (20,309 VPD) in Reynoldsburg
- Excellent access to and from Interstate 70 (123,916 VPD)
- Join Ashley Furniture, Michaels, Foot Locker, Dollar Tree, and Sheetz
- Pylon signage available
- Nearby 2M SF, 24-hour JCPenney Logistics Center
- TENANT STILL OPERATING DO NOT DISTURB TENANT