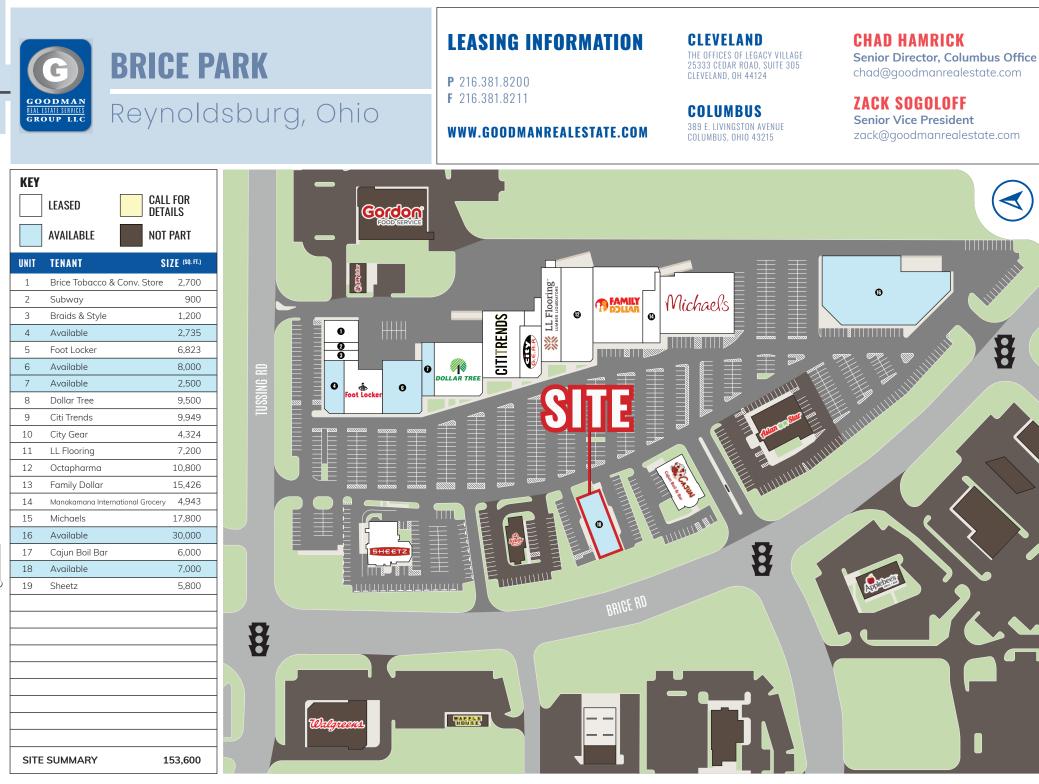

### HIGHLIGHTS

- AVAILABLE: 7,000 SF freestanding auto service building (07/01/2024)
- Shadow-anchored by 145,000 SF shopping center located at busy intersection of Brice Road (32,534 VPD) and Tussing Road (20,309 VPD) in Reynoldsburg
- Excellent access to and from Interstate 70 (123,916 VPD)
- Join Ashley Furniture, Michaels, Foot Locker, Dollar Tree, and Sheetz
- Pylon signage available
- Nearby 2M SF, 24-hour JCPenney Logistics Center
- TENANT STILL OPERATING DO NOT DISTURB TENANT