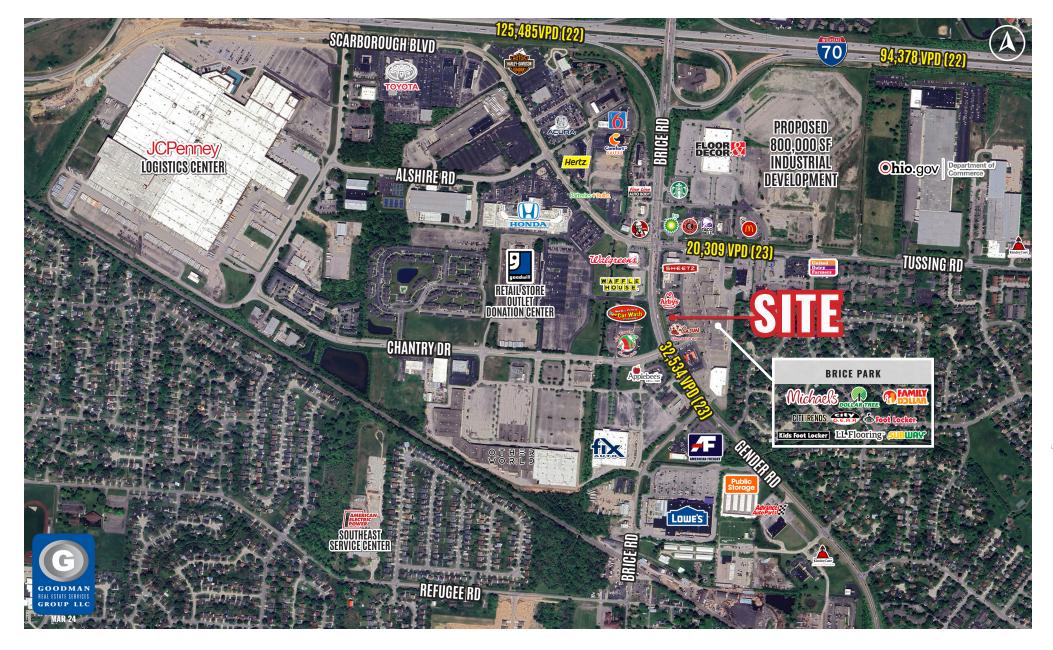

### HIGHLIGHTS

- AVAILABLE: 7,000 SF freestanding auto service building (07/01/2024)
- Shadow-anchored by 145,000 SF shopping center located at busy intersection of Brice Road (32,534 VPD) and Tussing Road (20,309 VPD) in Reynoldsburg
- Excellent access to and from Interstate 70 (123,916 VPD)
- Join Ashley Furniture, Michaels, Foot Locker, Dollar Tree, and Sheetz
- Pylon signage available
- Nearby 2M SF, 24-hour JCPenney Logistics Center
- TENANT STILL OPERATING DO NOT DISTURB TENANT