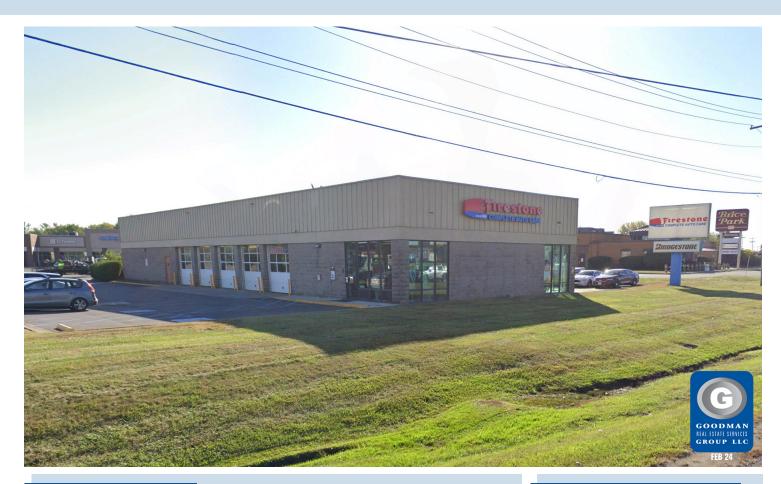

# BRICE PARK OUTPARCEL AVAILABLE

# Reynoldsburg, Ohio

### HIGHLIGHTS

- AVAILABLE: 7,000 SF freestanding auto service building (07/01/2024)
- Shadow-anchored by 145,000 SF shopping center located at busy intersection of Brice Road (32,534 VPD) and Tussing Road (20,309 VPD) in Reynoldsburg
- Excellent access to and from Interstate 70 (123,916 VPD)
- Join Ashley Furniture, Michaels, Foot Locker, Dollar Tree, and Sheetz
- Pylon signage available
- Nearby 2M SF, 24-hour JCPenney Logistics Center
- TENANT STILL OPERATING DO NOT DISTURB TENANT