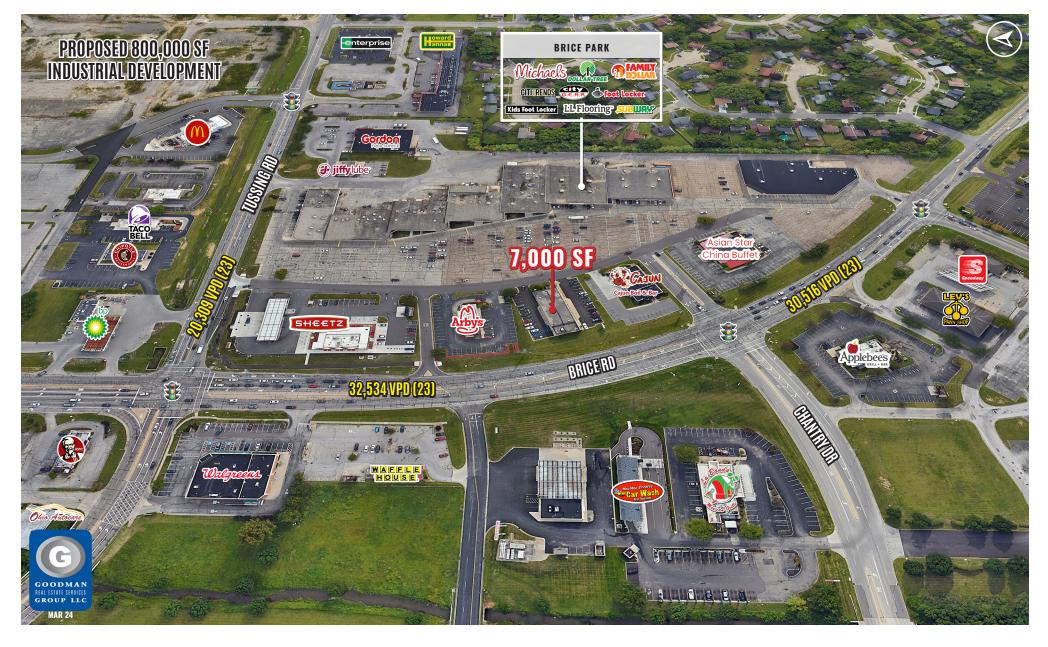

### HIGHLIGHTS

- AVAILABLE: 7,000 SF freestanding auto service building (07/01/2024)
- Shadow-anchored by 145,000 SF shopping center located at busy intersection of Brice Road (32,534 VPD) and Tussing Road (20,309 VPD) in Reynoldsburg
- Excellent access to and from Interstate 70 (123,916 VPD)
- Join Ashley Furniture, Michaels, Foot Locker, Dollar Tree, and Sheetz
- Pylon signage available
- Nearby 2M SF, 24-hour JCPenney Logistics Center
- TENANT STILL OPERATING DO NOT DISTURB TENANT