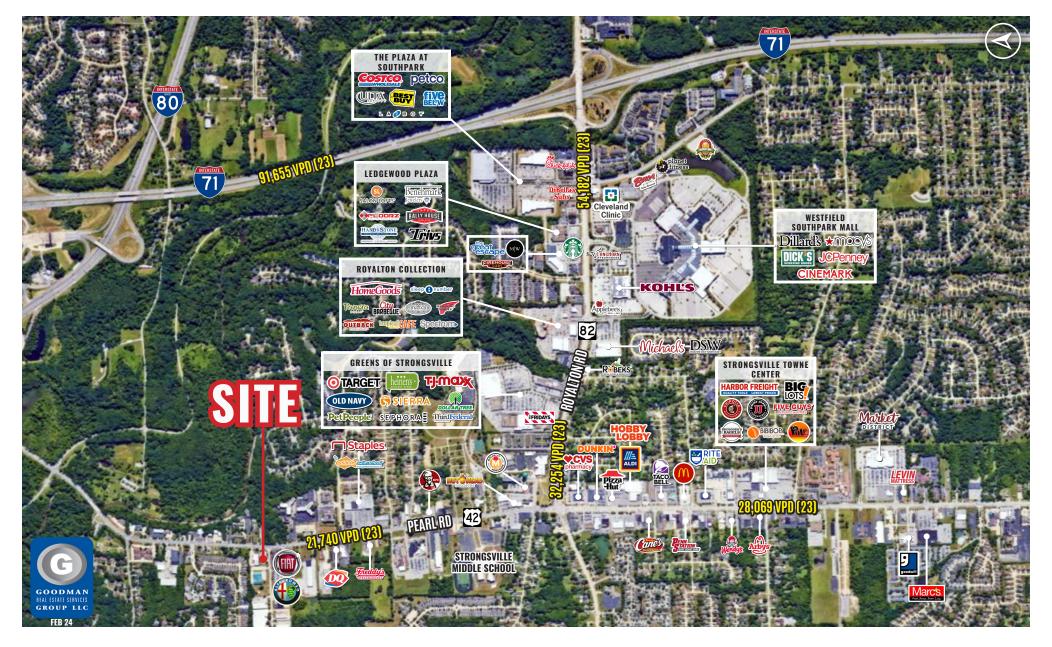

## HIGHLIGHTS

- AVAILABLE: 2,300 SF freestanding location with drive-thru
- Located at signalized intersection on busy Pearl Road (US Route 42)
- Office park adjacent to location
- Close proximity to downtown Strongsville
- Ample parking available