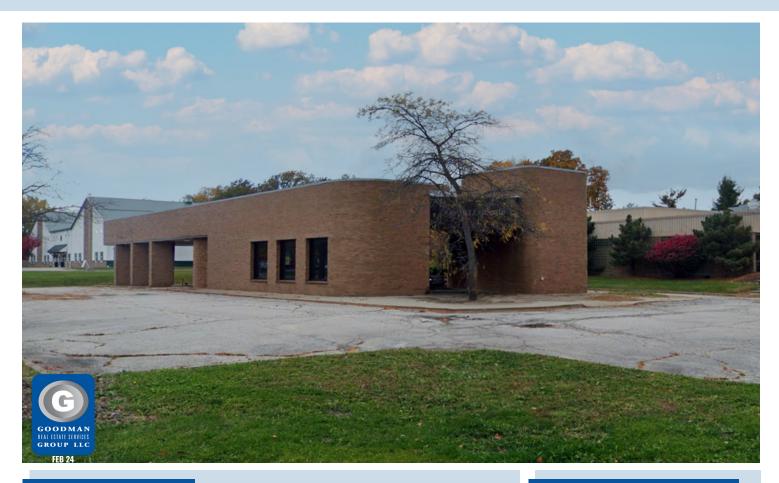

# FREESTANDING DRIVE-THRU

Strongsville, Ohio

## HIGHLIGHTS

- AVAILABLE: 2,300 SF freestanding location with drive-thru
- Located at signalized intersection on busy Pearl Road (US Route 42)
- Office park adjacent to location
- Close proximity to downtown Strongsville
- Ample parking available