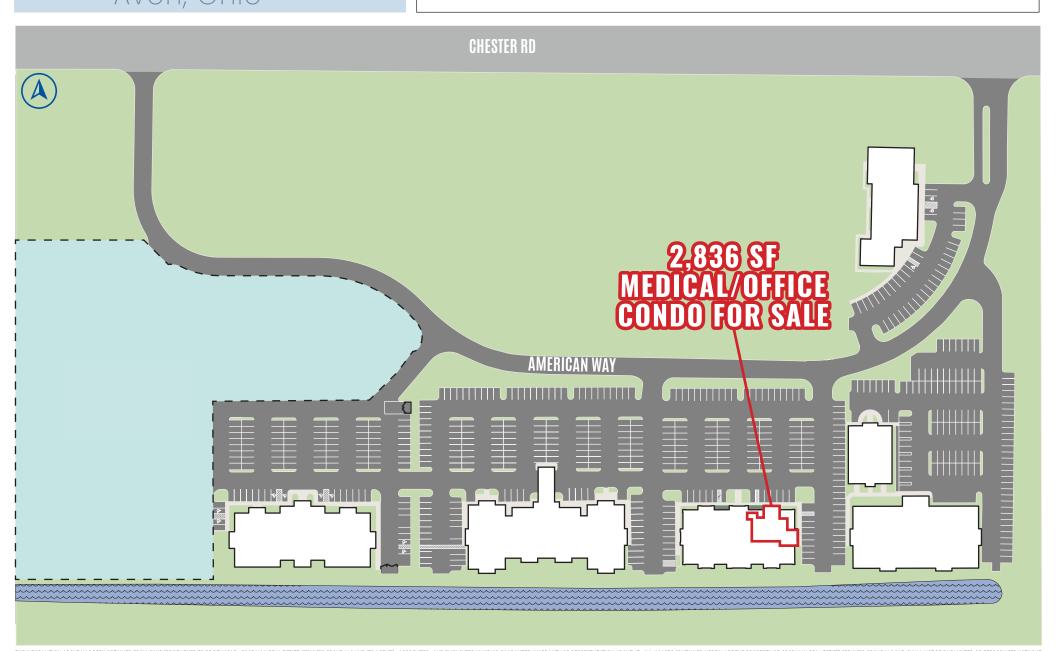

# HIGHLIGHTS

- Avon Pointe is home to a variety of medical and professional services
- Located on Chester Road west of the Interstate 90 and State Route 83 interchange in the northwest quadrant of a fast-growing, regional trade area
- Prominent visibility to Interstate 90
- AVAILABLE: 2,836 SF medical/office condo for sale
- FOR SALE: \$475,000