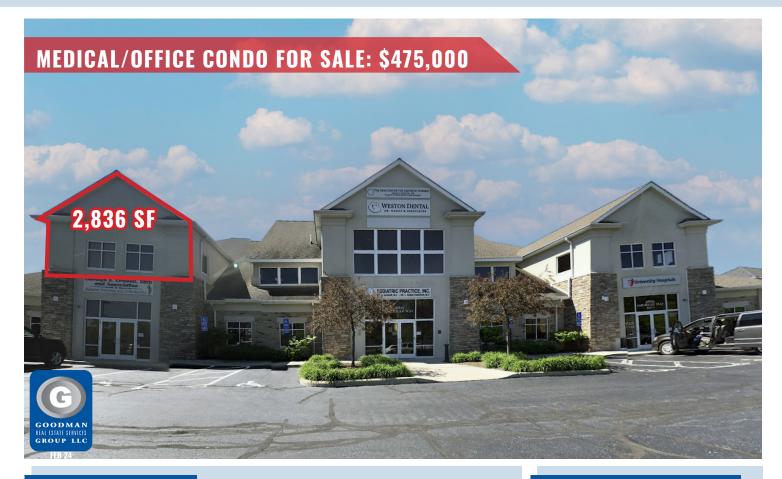

# AVON POINTE MEDICAL/OFFICE CONDO

# HIGHLIGHTS

- Avon Pointe is home to a variety of medical and professional services
- Located on Chester Road west of the Interstate 90 and State Route 83 interchange in the northwest quadrant of a fast-growing, regional trade area
- Prominent visibility to Interstate 90
- AVAILABLE: 2,836 SF medical/office condo for sale
- FOR SALE: \$475,000