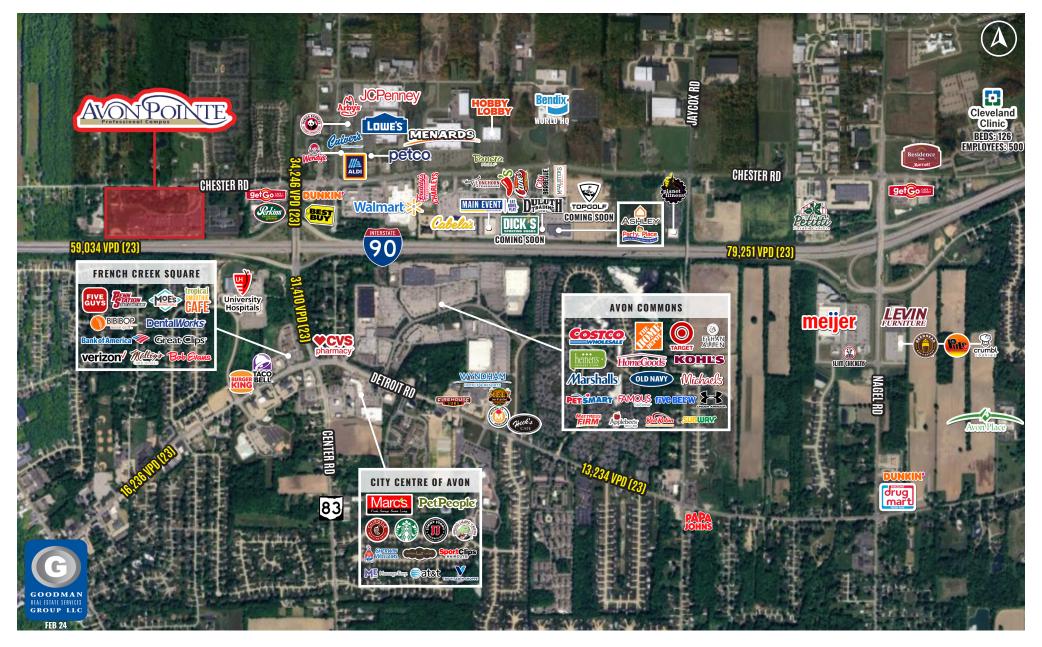

# HIGHLIGHTS

- Avon Pointe is home to a variety of medical and professional services
- Located on Chester Road west of the Interstate 90 and State Route 83 interchange in the northwest quadrant of a fast-growing, regional trade area
- Prominent visibility to Interstate 90
- AVAILABLE: 2,836 SF medical/office condo for sale
- FOR SALE: \$475,000